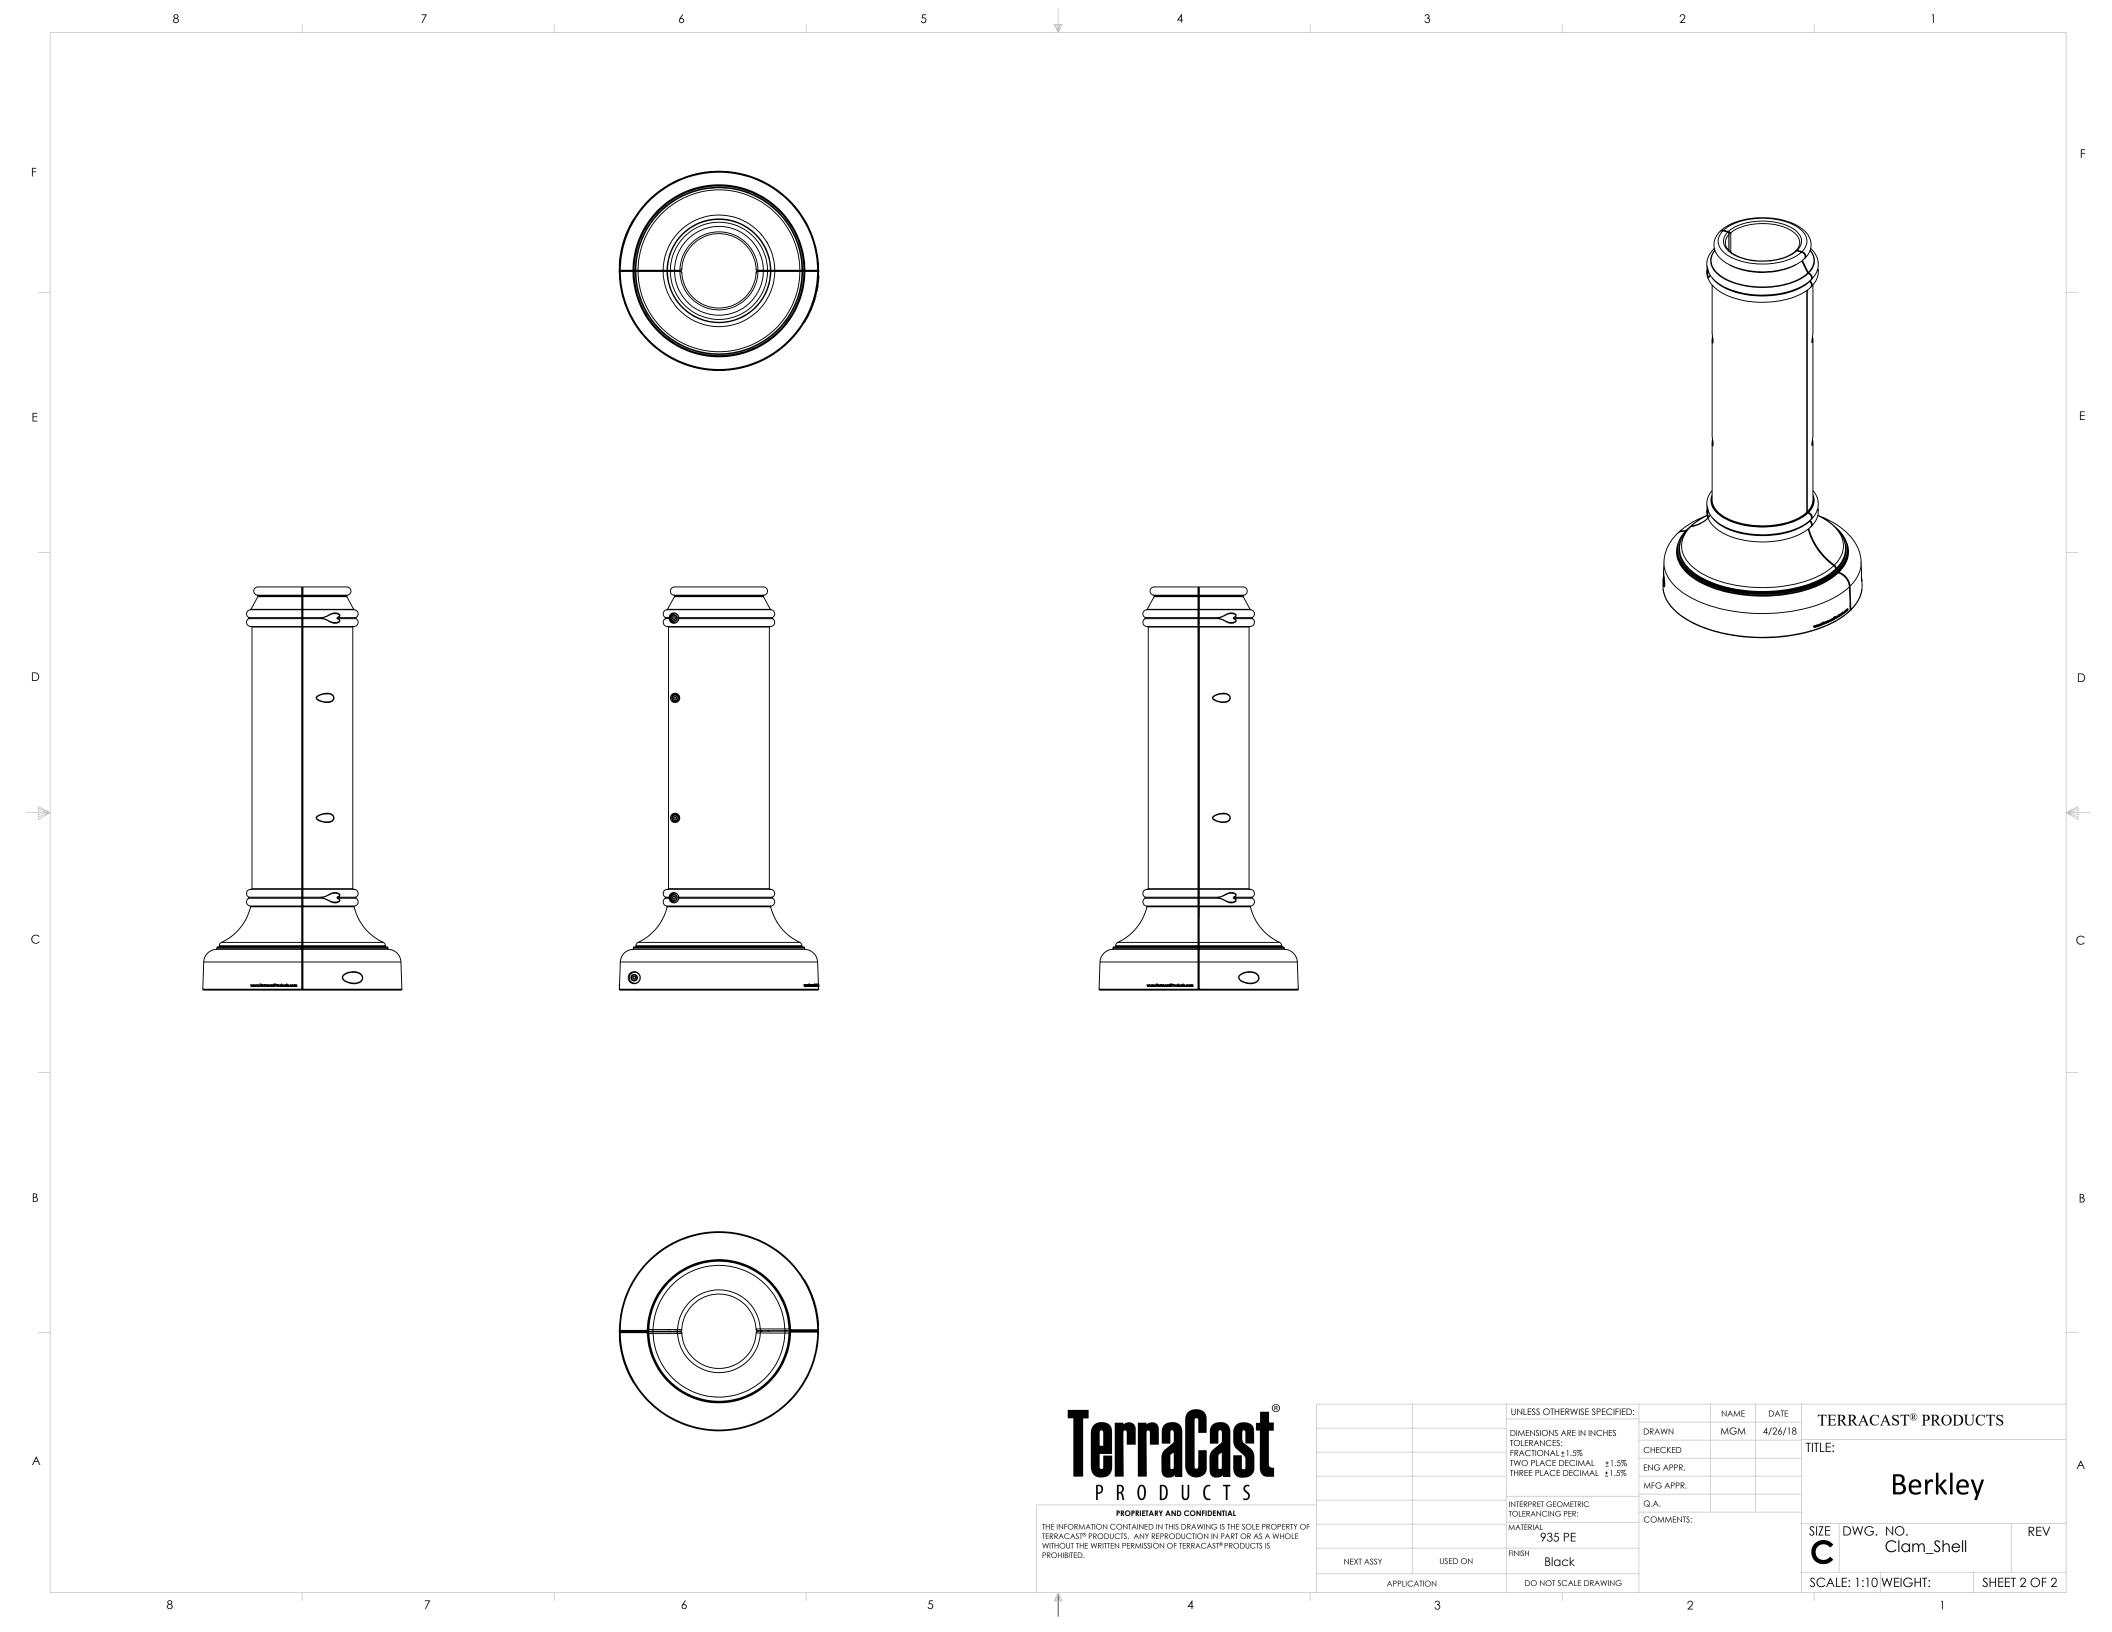

DETAIL B SCALE 1 : 1

5

2

DETAIL E SCALE 1:5

7

TerraCast®

THE INFORMATION CONTAINED IN THIS DRAWING IS THE SOLE PROPERTY OF TERRACAST® PRODUCTS. ANY REPRODUCTION IN PART OR AS A WHOLE WITHOUT THE WRITTEN PERMISSION OF TERRACAST® PRODUCTS IS PROHIBITED.

|             |         | UNLESS OTHERWISE SPECIFIED:                                                              |           | NAME | DATE   | TERRACAST® PRODUCTS |                       |       |        |
|-------------|---------|------------------------------------------------------------------------------------------|-----------|------|--------|---------------------|-----------------------|-------|--------|
|             |         | DIMENSIONS ARE IN INCHES                                                                 | DRAWN     | MGM  | 5/8/18 |                     |                       |       |        |
|             |         | TOLERANCES: FRACTIONAL±1.5%                                                              |           |      |        | TITLE:              |                       |       |        |
|             |         | TWO PLACE DECIMAL ±1.5%  THREE PLACE DECIMAL ±1.5%  INTERPRET GEOMETRIC TOLERANCING PER: | ENG APPR. |      |        | Berkley             |                       |       |        |
|             |         |                                                                                          | MFG APPR. |      |        |                     |                       |       |        |
|             |         |                                                                                          | Q.A.      |      |        |                     |                       |       |        |
| NEXT ASSY   | USED ON | MATERIAL<br>935 PE<br>FINISH<br>Black                                                    | COMMENTS: |      |        | SIZE DV             | WG. NO.<br>Clam_Shell | _     |        |
| APPLICATION |         | DO NOT SCALE DRAWING                                                                     |           |      |        | SCALE: 1:10 WEIGHT: |                       | SHEET | 1 OF 2 |