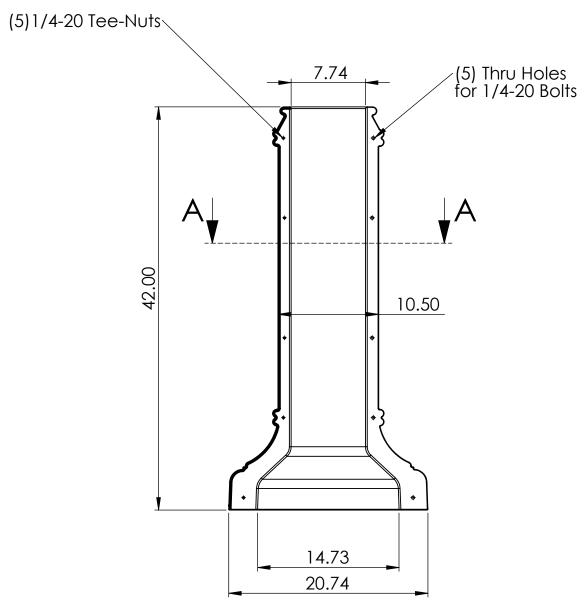

DETAIL B SCALE 1 : 1

5

2

DETAIL E SCALE 1:5

7

TerraCast®

THE INFORMATION CONTAINED IN THIS DRAWING IS THE SOLE PROPERTY OF TERRACAST® PRODUCTS. ANY REPRODUCTION IN PART OR AS A WHOLE WITHOUT THE WRITTEN PERMISSION OF TERRACAST® PRODUCTS IS PROHIBITED.