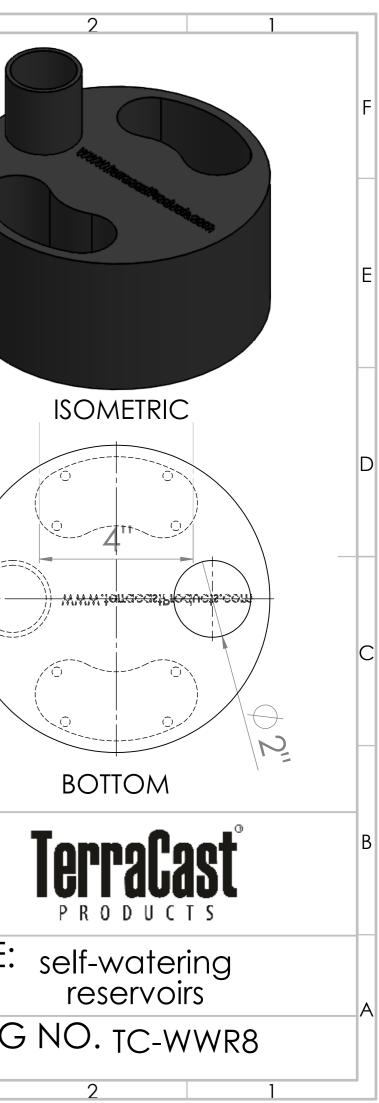

|   | 0                                                                                                                                                                                                                                                                                                                                                            | 7                                             | /                       | Г                                                                       | <b>A</b>                 |      |       |
|---|--------------------------------------------------------------------------------------------------------------------------------------------------------------------------------------------------------------------------------------------------------------------------------------------------------------------------------------------------------------|-----------------------------------------------|-------------------------|-------------------------------------------------------------------------|--------------------------|------|-------|
| F | 8                                                                                                                                                                                                                                                                                                                                                            | ,                                             | 6<br>B                  | <u>5</u><br><u>2''</u>                                                  | 4                        |      | 3     |
|   |                                                                                                                                                                                                                                                                                                                                                              | rac                                           | <b>3ST</b>              |                                                                         |                          | 5    |       |
| E |                                                                                                                                                                                                                                                                                                                                                              | 0 D U C                                       |                         | -4                                                                      |                          |      |       |
|   | TerraCast® Pro<br>4400 NW 19th<br>Pompano Beac<br>Office: 305-895<br>Fax: 305-895-7                                                                                                                                                                                                                                                                          | Avenue, Unit K<br>ch, FL 33064<br>5-9525 x105 |                         | F                                                                       | Ø8"<br>FRONT             |      |       |
| D |                                                                                                                                                                                                                                                                                                                                                              | 010                                           |                         | ·⊕.                                                                     |                          |      |       |
| С |                                                                                                                                                                                                                                                                                                                                                              |                                               | רS<br>ע                 | Ch<br>N<br>N<br>N<br>N<br>N<br>N<br>N<br>N<br>N<br>N<br>N<br>N<br>N     | VW.terracastProducts.com |      |       |
| В |                                                                                                                                                                                                                                                                                                                                                              |                                               |                         |                                                                         | PLAN                     | les. |       |
|   | granted by TERRACAS                                                                                                                                                                                                                                                                                                                                          | T in connection with it. It is                | delivered on the expres | tellectual property right or license is condition that the document and | the                      |      |       |
| A | information contained in it shall be treated as confidential, shall not be used for and purpose other than that<br>for which it is hereby delivered (the use of maintenance of the product supplied). It shall not be disclosed in<br>whole or part to third parties and shall not be duplicated in any manner without TERRACAST's prior written<br>consent. |                                               |                         |                                                                         |                          |      | TITLE |
|   | 8                                                                                                                                                                                                                                                                                                                                                            | 7                                             | 6                       | 5                                                                       | 4                        |      |       |