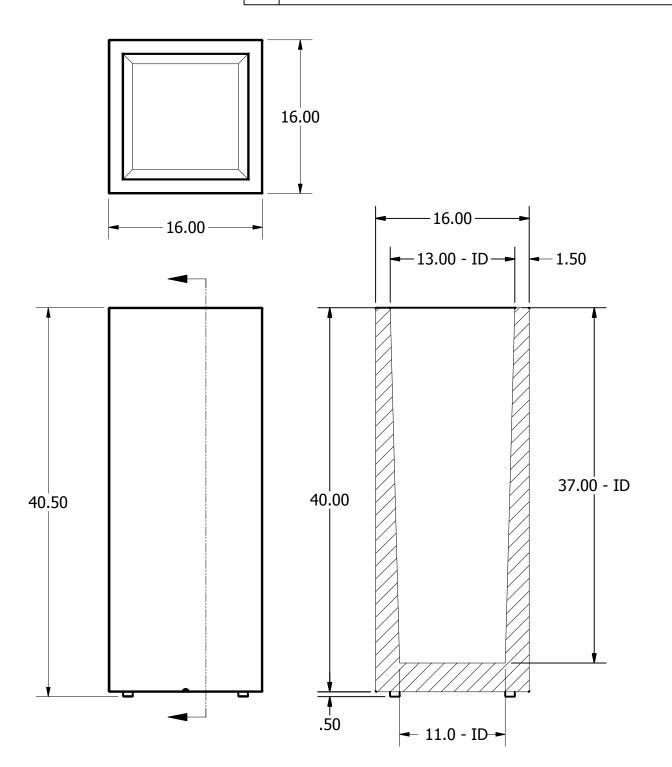

**BOTTOM VIEW** 

| SPECS AT A GLANCE |             |  |  |  |  |
|-------------------|-------------|--|--|--|--|
| DESCRIPTION       | DIMENSION   |  |  |  |  |
| TOP ID            | 13" x 13"   |  |  |  |  |
| TOP OD            | 16"x 16"    |  |  |  |  |
| BOTTOM ID         | 11" x 11"   |  |  |  |  |
| OVERALL HT        | 40.5"       |  |  |  |  |
| INSIDE HT         | 37"         |  |  |  |  |
| FEET              | 0.5" Height |  |  |  |  |
| LIP               | 1.5" Wide   |  |  |  |  |
| WEIGHT            | 38lbs       |  |  |  |  |
|                   |             |  |  |  |  |

| Dimensions Units         | TerraCast <sup>*</sup>           |          |                 |           |        |  |  |
|--------------------------|----------------------------------|----------|-----------------|-----------|--------|--|--|
| INCH                     | Material:                        | 1 DDE    | Scale:          | Drawn by: |        |  |  |
| Tolerance                | L                                | LDPE     | 1:10            |           |        |  |  |
| (except as noted)        | Title:                           |          |                 |           | 1 of 1 |  |  |
| xx: ±0.01<br>xxx: ±0.001 | Millennium Straight Square 16-40 |          |                 |           |        |  |  |
| Angular                  | Date:                            | Part #   | art # TSS 16-40 |           | REV    |  |  |
| ±0.5                     | 03/06/2019                       | (A SIZE) | 133 10          | TU        | Α      |  |  |