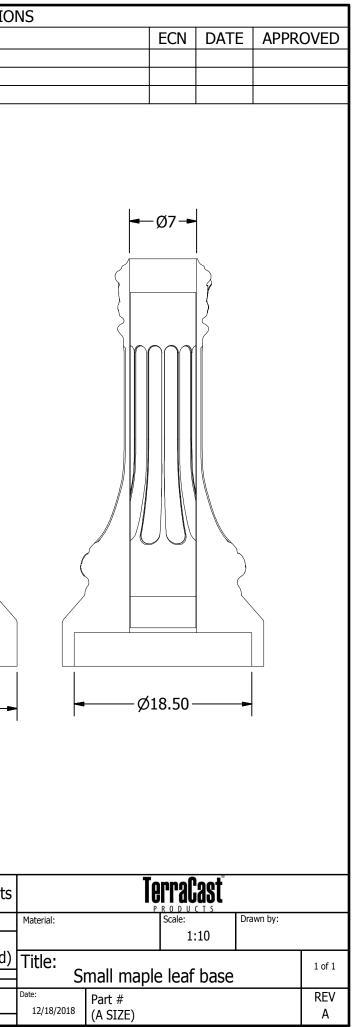

| For a construction   PRODUCTS   TerraCast® Products, LLC   400 NW 19th Avenue, Unit K   Pompano Beach, FL 33064   Office: 305-895-7879 |                                                      |        |                |              | REVISIO                                |
|----------------------------------------------------------------------------------------------------------------------------------------|------------------------------------------------------|--------|----------------|--------------|----------------------------------------|
| PRODUCTS<br>TerraCast® Products, LLC<br>4400 NW 19th Avenue, Unit K<br>Pompano Beach, FL 33064<br>Office: 305-895-7879                 | TonnoPoot                                            |        | REV            | 1            |                                        |
| PRODUCTS<br>TerraCast® Products, LLC<br>4400 NW 19th Avenue, Unit K<br>Pompano Beach, FL 33064<br>Office: 305-895-7879                 | IHIIMIMSI                                            |        |                |              |                                        |
| TerraCast® Products, LLC<br>4400 NW 19th Avenue, Unit K<br>Pompano Beach, FL 33064<br>Office: 305-895-252 x105<br>Fax: 305-895-7879    |                                                      |        |                |              |                                        |
| 4400 NW 19th Avenue, Unit K<br>Pompano Beach, FL 33064<br>Office: 305-895-9525 x105<br>Fax: 305-895-7879                               |                                                      |        |                |              |                                        |
| Office: 305-895-9525 x105<br>Fax: 305-895-7879                                                                                         | 4400 NW 19th Avenue, Unit K                          |        |                |              |                                        |
| Fax: 305-895-7879                                                                                                                      | Pompano Beach, FL 33064<br>Office: 305-895-9525 x105 |        | <b>→</b> Ø10   | ) — <b></b>  |                                        |
|                                                                                                                                        |                                                      |        |                | , .          |                                        |
|                                                                                                                                        |                                                      | 1      |                |              |                                        |
|                                                                                                                                        |                                                      |        |                |              |                                        |
|                                                                                                                                        |                                                      |        |                |              |                                        |
|                                                                                                                                        |                                                      |        |                |              |                                        |
|                                                                                                                                        |                                                      |        |                |              |                                        |
|                                                                                                                                        |                                                      |        |                |              |                                        |
|                                                                                                                                        |                                                      | 40     |                |              |                                        |
|                                                                                                                                        |                                                      |        |                |              |                                        |
|                                                                                                                                        |                                                      |        |                |              |                                        |
|                                                                                                                                        |                                                      |        | ALL C          |              |                                        |
|                                                                                                                                        |                                                      |        |                |              |                                        |
| SPECS AT A GLANCE   DESCRIPTION DIMENSION                                                                                              |                                                      |        |                |              |                                        |
| TOP ID 7"                                                                                                                              | TOP ID 7"                                            |        |                |              |                                        |
| TOP OD     10"       BOTTOM ID     18 1/2"                                                                                             |                                                      |        | <b>⊸</b> Ø21.0 | DO — — — — — | <b>→</b> 10.50 <b>→</b> 10.50 <b>→</b> |
| BOTTOM OD 21"                                                                                                                          |                                                      | CRAUGE | I              | I            |                                        |
| WEIGHT 20 lbs   HEIGHT 40"                                                                                                             |                                                      |        |                |              |                                        |