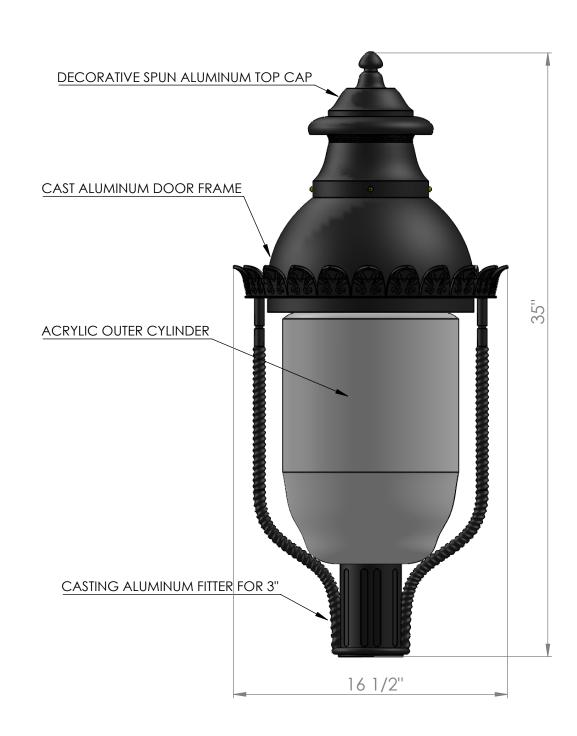

TerraCast Products 4400 NW 19th Ave Unit K Pompano Beach, FL 33064 Phone: (305) 895-9525 Fax: (305) 895-7879

www.terracastproducts.com

The Carriage House recalls the European heritage of gas street lighting but with the straightforward, distinctive strength of American design. Standing 35 inches tall, the Carriage House offers transition between full-sized estate lamps and smaller residential-sized lamps and is ideal for historic restoration. Fixture dimensions as pictured: 16.5"W x 35"H. Post is not included, sold separately.

## The Carriage House

**Front View**