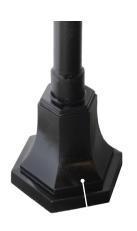

Wind Load Factor: 140 MPH

Base Material: Template mounting plate is solid

Cast Aluminum 7 ½" high, 12" wide.
Post fitter is ½" thick, 3 ½" deep.
Mounting seat for anchor bolts is ½"

thick.

Post Assembly: Pole is force fit into sleeve and is

reinforced by 1" weld all around.

Mounting: Supplied with four (4) "L" shaped 16" x ½"

Hot Dipped Galvanized Bolts. Supplied is bolt Pattern for setting anchor bolts in

cement.

Access Plate: Access Door is cast aluminum 3 ½"x 6 ½",