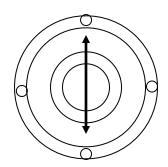

½" thick.

Bolt pattern 6" cc.

**View From Above Template** 

All 52 Colors, Powder Coating Available Contact

8', 10', 12', 14'

Factory.

3" Diameter

7 ½" Height