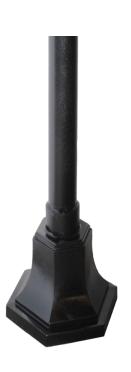

## **BOSTONIAN F POLE SPECIFICATIONS**

Colors:

**Available Heights:** 

**Center Post:** 

Base:

Pole Material: Aluminum Smooth Extrusion

Wall Thickness: .125

<u>E.P.A:</u> 1.0

Wind Load Factor: 140 MPH

Base Material: Template mounting plate is solid

Cast Aluminum 7 ½" high, 12" wide.
Post fitter is ½" thick, 3 ½" deep.
Mounting seat for anchor bolts is ½"

thick.

Post Assembly: Pole is force fit into sleeve and is