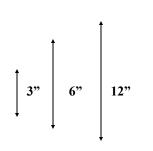

## **BOSTONIAN F POLE SPECIFICATIONS**

Colors:

**Available Heights:** 

**Center Post:** 

Base:

Pole Material: Aluminum Smooth Extrusion

Wall Thickness: .125

<u>E.P.A:</u> 1.0

½" thick.

Bolt pattern 6" cc.

**View From Above Template** 

All 52 Colors, Powder Coating Available Contact

8', 10', 12', 14'

Factory.

3" Diameter

7 ½" Height