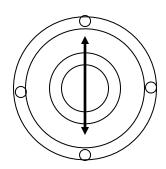

½" thick.

Bolt pattern 6" cc.

**View From Above Template** 

All 52 Colors, Powder Coating Available Contact

8', 10', 12', 14'

Factory.

3" Diameter

7 ½" Height