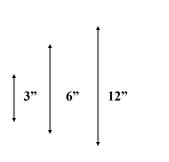

## **BOSTONIAN F2 POLE SPECIFICATIONS**

Colors:

**Available Heights:** 

**Center Post:** 

Base:

Pole Material: Aluminum Smooth Extrusion

Wall Thickness: .250

<u>E.P.A:</u> 1.0

½" thick.

Bolt pattern 6" cc.

**View From Above Template** 

All 52 Colors, Powder Coating Available Contact

8', 10', 12', 14'

Factory.

3" Diameter

7 ½" Height

12" Width