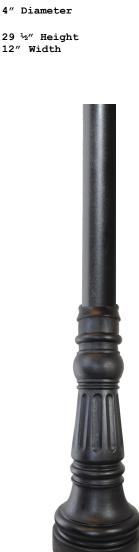

Wind Load Factor: 140 MPH

Base Material: Template mounting plate is solid

Cast Aluminum 29 ½" high, 12" wide. Post fitter is ½" thick, 3 ½" deep. Mounting seat for anchor bolts is ½"

thick.

Post Assembly: Pole is force fit into sleeve and is