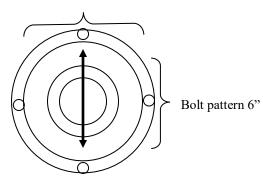

reinforced by 1" weld all around.

Mounting: Supplied with four (4) "L" shaped 16" x ½"

Hot Dipped Galvanized Bolts. Supplied is bolt Pattern for setting anchor bolts in

cement.

Access Plate: Access Door is cast aluminum 8 ½"x 6",

½" thick.

Reducer: 4" to 3" reducer supplied with all poles.

Bolt pattern 8"

**View From Above Template** 

Door is 8 ½"x 6 ".

All 52 Colors, Powder Coating Available Contact

8', 10', 12', 14'

Factory.