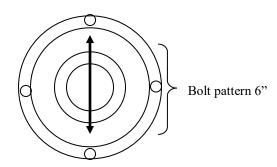

reinforced by 1" weld all around.

Mounting: Supplied with four (4) "L" shaped 16" x ½"

Hot Dipped Galvanized Bolts. Supplied is bolt Pattern for setting anchor bolts in

cement.

Access Plate: Access Door is cast aluminum 8 ½"x 6",

½" thick.

Reducer: 4" to 3" reducer supplied with all poles.

Bolt pattern 8"

Door is 8 ½"x 6 ".

All 52 Colors, Powder Coating Available Contact

8', 10', 12', 14'

Factory.