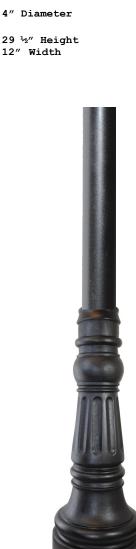

Wind Load Factor: 140 MPH

Base Material: Template mounting plate is solid

Cast Aluminum 29 ½" high, 12" wide. Post fitter is ½" thick, 3 ½" deep. Mounting seat for anchor bolts is ½"

thick.

Post Assembly: Pole is force fit into sleeve and is