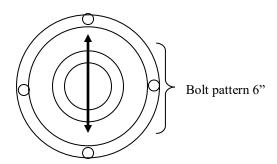

reinforced by 1" weld all around.

Mounting: Supplied with four (4) "L" shaped 16" x ½"

Hot Dipped Galvanized Bolts. Supplied is bolt Pattern for setting anchor bolts in

cement.

Access Plate: Access Door is cast aluminum 8 ½"x 6",

½" thick.

Bolt pattern 8"

**View From Above Template** 

Door is 8 ½"x 6 ".

All 52 Colors,
Powder Coating
Available Contact
Factory.

8', 10', 12', 14'

3" Diameter

29 ½" Height