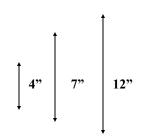

895-9525 www.terracastproducts.com

## FLORIDIAN 4B POLE SPECIFICATIONS

Colors:

**Available Heights:** 

**Center Post:** 

Base:

**Pole Material:** Aluminum Smooth Extrusion

.125

**Wall Thickness:** 

**E.P.A:** 1.0

**Wind Load Factor:** 140 MPH

**Base Material:** Template mounting plate is solid

Cast Aluminum 33" high, 12" wide. Post fitter is ½" thick, 3 ½" deep. Mounting seat for anchor bolts is 1/2"

thick.

**Post Assembly:** Pole is force fit into sleeve and is

reinforced by 1" weld all around.

**Mounting:** Supplied with three (3) "L" shaped 16" x  $\frac{1}{2}$ "

> Hot Dipped Galvanized Bolts. Supplied is bolt Pattern for setting anchor bolts in

cement.

**Access Plate:** 

½" thick.

**Reducer:** 4" to 3" reducer supplied with all poles.

Bolt pattern 7 1/2" cc.









Door is 4" x 5 1/2"



All 52 Colors, Powder Coating Available Contact

8', 10', 12', 14'

Factory.

4" Diameter

33" Height

12" Width