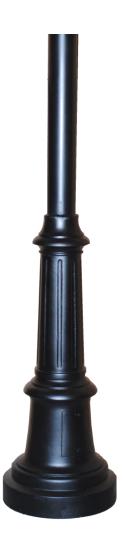

## FLORIDIAN 4B POLE SPECIFICATIONS

Colors:

**Available Heights:** 

**Center Post:** 

Base:

**Pole Material:** Aluminum Smooth Extrusion

.125

**Wall Thickness:** 

**E.P.A:** 1.0

**Wind Load Factor:** 140 MPH

**Base Material:** Template mounting plate is solid

Cast Aluminum 33" high, 12" wide. Post fitter is ½" thick, 3 ½" deep. Mounting seat for anchor bolts is 1/2"

thick.

**Post Assembly:** Pole is force fit into sleeve and is

reinforced by 1" weld all around.

**Mounting:** Supplied with three (3) "L" shaped 16" x  $\frac{1}{2}$ "

> Hot Dipped Galvanized Bolts. Supplied is bolt Pattern for setting anchor bolts in

cement.

**Access Plate:** 

½" thick.

**Reducer:** 4" to 3" reducer supplied with all poles.

Bolt pattern 7 1/2" cc.

Door is 4" x 5 1/2"

All 52 Colors, Powder Coating Available Contact

8', 10', 12', 14'

Factory.

4" Diameter

33" Height

12" Width