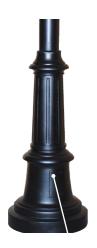

## FLORIDIAN 4B POLE SPECIFICATIONS

Colors:

**Available Heights:** 

**Center Post:** 

Base:

**Pole Material:** Aluminum Smooth Extrusion

.125

**Wall Thickness:** 

Factory.

4" Diameter

33" Height

12" Width