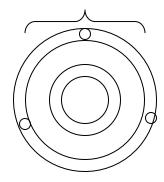

**E.P.A:** 1.0

**Wind Load Factor:** 140 MPH

**Base Material:** Template mounting plate is solid

Cast Aluminum 33" high, 12" wide. Post fitter is ½" thick, 3 ½" deep. Mounting seat for anchor bolts is 1/2"

thick.

**Post Assembly:** Pole is force fit into sleeve and is

reinforced by 1" weld all around.

**Mounting:** Supplied with three (3) "L" shaped 16" x  $\frac{1}{2}$ "

> Hot Dipped Galvanized Bolts. Supplied is bolt Pattern for setting anchor bolts in