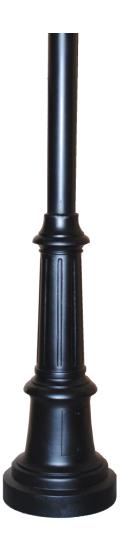

## FLORIDIAN 4B2 POLE SPECIFICATIONS

Colors:

**Available Heights:** 

**Center Post:** 

Base:

Pole Material: Aluminum Smooth Extrusion

Wall Thickness: .250

<u>E.P.A:</u> 1.0

Wind Load Factor: 140 MPH

Base Material: Template mounting plate is solid

Cast Aluminum 33" high, 12" wide.
Post fitter is ½" thick, 3 ½" deep.
Mounting seat for anchor bolts is ½"

thick

Post Assembly: Pole is force fit into sleeve and is

reinforced by  $1^{\prime\prime}$  weld all around.

Mounting: Supplied with three (3) "L" shaped 16" x ½"

Hot Dipped Galvanized Bolts. Supplied is bolt Pattern for setting anchor bolts in

cement.

Access Plate: Access Door is cast aluminum 4" x 5 ½" ,

½" thick.

Reducer: 4" to 3" reducer supplied with all poles.

Bolt pattern 7 1/2" cc.

Door is 4" x 5 ½"

All 52 Colors, Powder Coating Available Contact

8', 10', 12', 14'

Factory.

4" Diameter

33" Height

12" Width