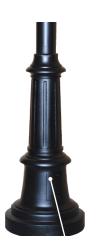

## FLORIDIAN 4B2 POLE SPECIFICATIONS

Colors:

**Available Heights:** 

**Center Post:** 

Base:

Pole Material: Aluminum Smooth Extrusion

Wall Thickness: .250

<u>E.P.A:</u> 1.0

Wind Load Factor: 140 MPH

Base Material: Template mounting plate is solid

Cast Aluminum 33" high, 12" wide.
Post fitter is ½" thick, 3 ½" deep.
Mounting seat for anchor bolts is ½"

thick

Post Assembly: Pole is force fit into sleeve and is

33" Height

12" Width