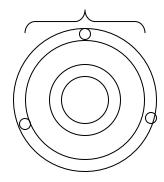

Wind Load Factor: 140 MPH

Base Material: Template mounting plate is solid

Cast Aluminum 33" high, 12" wide.
Post fitter is ½" thick, 3 ½" deep.
Mounting seat for anchor bolts is ½"

thick

Post Assembly: Pole is force fit into sleeve and is

reinforced by  $1^{\prime\prime}$  weld all around.

Mounting: Supplied with three (3) "L" shaped 16" x ½"

Hot Dipped Galvanized Bolts. Supplied is bolt Pattern for setting anchor bolts in

cement.

Access Plate: Access Door is cast aluminum 4" x 5 ½" ,