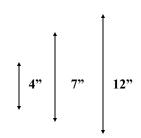

reinforced by  $1^{\prime\prime}$  weld all around.

Mounting: Supplied with three (3) "L" shaped 16" x ½"

Hot Dipped Galvanized Bolts. Supplied is bolt Pattern for setting anchor bolts in

cement.

Access Plate: Access Door is cast aluminum 4" x 5 ½" ,

½" thick.

Reducer: 4" to 3" reducer supplied with all poles.

Bolt pattern 7 1/2" cc.

Door is 4" x 5 ½"

All 52 Colors, Powder Coating Available Contact

8', 10', 12', 14'

Factory.

4" Diameter