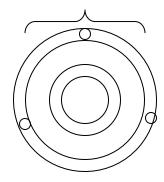

reinforced by 1" weld all around.

Mounting: Supplied with three (3) "L" shaped 16" x ½"

Hot Dipped Galvanized Bolts. Supplied is bolt Pattern for setting anchor bolts in

cement.

Access Plate: Access Door is cast aluminum 4" x 5 ½",

½" thick.

Bolt pattern 7 1/2" cc.

**View From Above Template** 

Door is 4" x 5 ½"

All 52 Colors, Powder Coating Available Contact

8', 10', 12', 14'

Factory.

3" Diameter