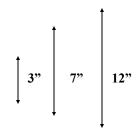

½" thick.

Bolt pattern 7 1/2" cc.

**View From Above Template** 

Door is 4" x 5 ½"

All 52 Colors, Powder Coating Available Contact

8', 10', 12', 14'

Factory.

3" Diameter

33" Height

12" Width