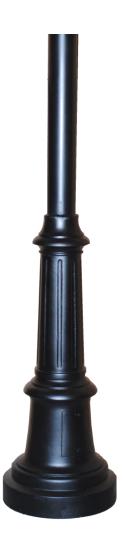

## FLORIDIAN B2 POLE SPECIFICATIONS

Colors:

**Available Heights:** 

**Center Post:** 

Base:

Pole Material: Aluminum Smooth Extrusion

.250

<u>E.P.A:</u> 1.0

**Wall Thickness:** 

Wind Load Factor: 140 MPH

Base Material: Template mounting plate is solid

Cast Aluminum 33" high, 12" wide.
Post fitter is ½" thick, 3 ½" deep.
Mounting seat for anchor bolts is ½"

thick