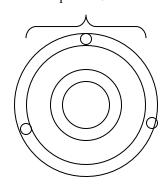

**Wall Thickness:** 

Wind Load Factor: 140 MPH

Base Material: Template mounting plate is solid

Cast Aluminum 33" high, 12" wide.
Post fitter is ½" thick, 3 ½" deep.
Mounting seat for anchor bolts is ½"

thick

Post Assembly: Pole is force fit into sleeve and is

reinforced by 1" weld all around.

Mounting: Supplied with three (3) "L" shaped 16" x ½"

Hot Dipped Galvanized Bolts. Supplied is bolt Pattern for setting anchor bolts in

cement.

Access Plate: Access Door is cast aluminum 4" x 5 ½",

½" thick.

Bolt pattern 7 1/2" cc.

**View From Above Template** 

Door is 4" x 5 ½"

All 52 Colors, Powder Coating Available Contact

8', 10', 12', 14'