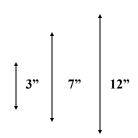

mpano Beach, FL 33064 (305) 895-9525 www.terracastproducts.com

## FLORIDIAN B2 POLE SPECIFICATIONS

Colors:

**Available Heights:** 

**Center Post:** 

Base:

Pole Material: Aluminum Smooth Extrusion

.250

<u>E.P.A:</u> 1.0

**Wall Thickness:** 

Wind Load Factor: 140 MPH

Base Material: Template mounting plate is solid

Cast Aluminum 33" high, 12" wide.
Post fitter is ½" thick, 3 ½" deep.
Mounting seat for anchor bolts is ½"

thick

Post Assembly: Pole is force fit into sleeve and is

reinforced by 1" weld all around.

Mounting: Supplied with three (3) "L" shaped 16" x ½"

Hot Dipped Galvanized Bolts. Supplied is bolt Pattern for setting anchor bolts in

cement.

Access Plate: Access Door is cast aluminum 4" x 5 ½",

½" thick.

Bolt pattern 7 1/2" cc.



**View From Above Template** 





Door is 4" x 5 ½"



All 52 Colors, Powder Coating Available Contact

8', 10', 12', 14'

Factory.

3" Diameter

33" Height

12" Width