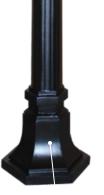

cement.

**Access Plate:** Access Door is cast aluminum 3 ½"x 6 ½",

½" thick.

**Reducer**: 4" to 3" reducer supplied with all

poles.

Bolt pattern 5½" cc.

Colors:

**Available Heights:** 

Door is 3 ½"x 6 ½".