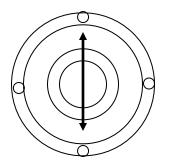

thick.

**Post Assembly:** Pole is force fit into sleeve and is

reinforced by 1" weld all around.

**Mounting:** Supplied with four (4) "L" shaped 16" x  $\frac{1}{2}$ "

> Hot Dipped Galvanized Bolts. Supplied is bolt Pattern for setting anchor bolts in

cement.

**Access Plate:** Access Door is cast aluminum 3 ½"x 6 ½",

½" thick.

**Reducer**: 4" to 3" reducer supplied with all

poles.

Bolt pattern 5½" cc.

Colors:

**Available Heights:** 