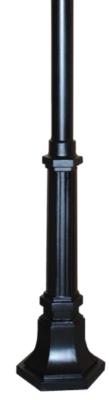

## JUPITER 4D POLE SPECIFICATIONS

**Pole Material:** Aluminum Smooth Extrusion

**Wall Thickness:** .125

**E.P.A:** 1.0

**Wind Load Factor:** 140 MPH

**Base Material:** Template mounting plate is solid

Cast Aluminum 26" high, 12" wide.
Post fitter is ½" thick, 3½" deep. Mounting seat for anchor bolts is 1/2"

thick.

**Post Assembly:** Pole is force fit into sleeve and is

reinforced by 1" weld all around.

**Mounting:** Supplied with four (4) "L" shaped 16" x  $\frac{1}{2}$ "

> Hot Dipped Galvanized Bolts. Supplied is bolt Pattern for setting anchor bolts in

cement.

**Access Plate:** Access Door is cast aluminum 3 ½"x 6 ½",

½" thick.

**Reducer**: 4" to 3" reducer supplied with all

poles.

Bolt pattern 5½" cc.

Colors:

**Available Heights:** 

**Center Post:** 

Base:

All 52 Colors, Powder Coating Available Contact

8', 10', 12', 14'

Factory.

4" Diameter

26" Height

12" Width