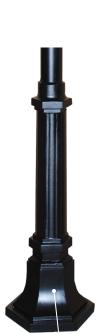

## JUPITER 4D2 POLE SPECIFICATIONS

Pole Material: Aluminum Smooth Extrusion

Wall Thickness: .250

<u>E.P.A:</u> 1.0

Wind Load Factor: 140 MPH

Base Material: Template mounting plate is solid

Cast Aluminum 26" high, 12" wide.
Post fitter is ½" thick, 3 ½" deep.
Mounting seat for anchor bolts is ½"

thick.

Post Assembly: Pole is force fit into sleeve and is

reinforced by 1" weld all around.

Mounting: Supplied with four (4) "L" shaped 16" x ½"

Hot Dipped Galvanized Bolts. Supplied is bolt Pattern for setting anchor bolts in

cement.

Access Plate: Access Door is cast aluminum 3 ½"x 6 ½",

½" thick.

Reducer: 4" to 3" reducer supplied with all

poles.

Bolt pattern 51/2" cc.

Colors:

**Available Heights:** 

**Center Post:** 

Base:

All 52 Colors, Powder Coating Available Contact

8', 10', 12', 14'

Factory.

4" Diameter

26" Height

12" Width