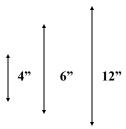

**Center Post:** 

Base:

All 52 Colors, Powder Coating Available Contact

8', 10', 12', 14'

Factory.

4" Diameter

26" Height

12" Width