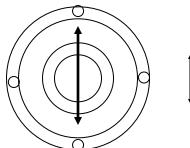

thick.

Post Assembly: Pole is force fit into sleeve and is

reinforced by 1" weld all around.

Mounting: Supplied with four (4) "L" shaped 16" x ½"

Hot Dipped Galvanized Bolts. Supplied is bolt Pattern for setting anchor bolts in

cement.

Access Plate: Access Door is cast aluminum 3 ½"x 6 ½",

½" thick.

Reducer: 4" to 3" reducer supplied with all

poles.

Bolt pattern 51/2" cc.

Colors:

**Available Heights:** 