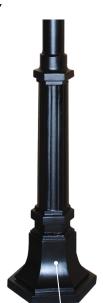

## JUPITER D2 POLE SPECIFICATIONS

Pole Material: Aluminum Smooth Extrusion

Wall Thickness: .250

<u>E.P.A:</u> 1.0

Wind Load Factor: 140 MPH

Base Material: Template mounting plate is solid

Cast Aluminum 26" high, 12" wide.
Post fitter is ½" thick, 3 ½" deep.
Mounting seat for anchor bolts is ½"

All 52 Colors, Powder Coating Available Contact

8', 10', 12', 14'

Factory.

3" Diameter

26" Height

12" Width