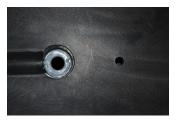

## MILLENNIUM STYLE PLANTERS DRAINAGE INSTRUCTIONS

Each TerraCast® Millennium style planter features a ¾" threaded drainage hole (figure 2). A ¾" threaded plug (figure 4) is provided with each planter to accommodate both indoor and outdoor applications. The plug should already be in place when delivered. Be sure to remove the plug before planting if drainage is required.

Figure 1: Bottom of the planter

Figure 4: ¾" Drainage plug

(Included)

Figure 2: Without drainage plug

Figure 5: Funny Pipe Male Adapter (Not included)

Figure 3: With drainage plug