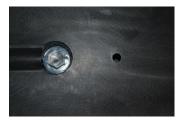

## MILLENNIUM STYLE PLANTERS DRAINAGE INSTRUCTIONS

Each TerraCast® Millennium style planter features a ¾" threaded drainage hole (figure 2). A ¾" threaded plug (figure 4) is provided with each planter to accommodate both indoor and outdoor applications. The plug should already be in place when delivered. Be sure to remove the plug before planting if drainage is required.

Figure 1: Bottom of the planter

Figure 4: ¾" Drainage plug

(Included)

Figure 2: Without drainage plug

Figure 5: Funny Pipe Male Adapter (Not included)

Figure 3: With drainage plug