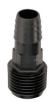

We recommend the use of ¾" Funny Pipe Male Adapter (figure 5, not included), for irrigation or more controlled drainage. A Flex Pipe (not included) can be attached easily to the Male Adapter. Secure a Flex Pipe to the Male Adapter to apply desired drainage solution.

Figure 1: Bottom of the planter

Figure 4: ¾" Drainage plug

(Included)

Figure 2: Without drainage plug

Figure 5: Funny Pipe Male Adapter (Not included)

Figure 3: With drainage plug