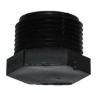

## MILLENNIUM STYLE PLANTERS DRAINAGE INSTRUCTIONS

Each TerraCast® Millennium style planter features a ¾" threaded drainage hole (figure 2). A ¾" threaded plug (figure 4) is provided with each planter to accommodate both indoor and outdoor applications. The plug should already be in place when delivered. Be sure to remove the plug before planting if drainage is required.

Figure 1: Bottom of the planter

Figure 4: ¾" Drainage plug

(Included)

Figure 2: Without drainage plug

Figure 5: Funny Pipe Male Adapter (Not included)

Figure 3: With drainage plug