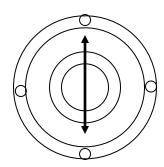

cement.

Access Plate: Access Door is cast aluminum 5 ½"x 6

½" , ½" thick.

Bolt pattern 6" cc.

**View From Above Template** 

Colors:

Door is 5 ½"x 6 ½".

All 52 Colors, Powder Coating Available Contact