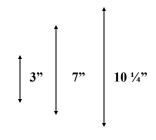

4400 NW 19th Avenue, Unit K Pompano Beach, FL 33064 (305) 895-9525 www.terracastproducts.com

## PENNSYLVANIAN C2 POLE SPECIFICATIONS

Pole Material: Aluminum Smooth Extrusion

Wall Thickness: .250

<u>E.P.A:</u> 1.0

Wind Load Factor: 140 MPH

Base Material: Template mounting plate is solid

Cast Aluminum 33" high, 10 4" wide. Post fitter is 2" thick, 3 2" deep. Mounting seat for anchor bolts is 2"

thick.

Post Assembly: Pole is force fit into sleeve and is

reinforced by 1" weld all around.

Mounting: Supplied with four (4) "L" shaped 16" x ½"

Hot Dipped Galvanized Bolts. Supplied is bolt Pattern for setting anchor bolts in

cement.

Access Plate: Access Door is cast aluminum 5 ½"x 6

½" , ½" thick.

Bolt pattern 6" cc.



**View From Above Template** 





Colors:



Door is 5 ½"x 6 ½".



All 52 Colors, Powder Coating Available Contact

8', 10', 12', 14'

Factory.

3" Diameter

33" Height

10 ¼" Width