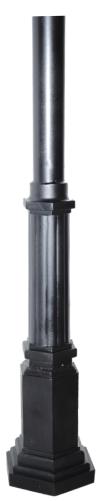

## PENNSYLVANIAN C2 POLE SPECIFICATIONS

Pole Material: Aluminum Smooth Extrusion

Wall Thickness: .250

<u>E.P.A:</u> 1.0

Wind Load Factor: 140 MPH

Base Material: Template mounting plate is solid

Cast Aluminum 33" high, 10 4" wide. Post fitter is 2" thick, 3 2" deep. Mounting seat for anchor bolts is 2"

thick.

Post Assembly: Pole is force fit into sleeve and is

reinforced by 1" weld all around.

Mounting: Supplied with four (4) "L" shaped 16" x ½"

Hot Dipped Galvanized Bolts. Supplied is bolt Pattern for setting anchor bolts in

cement.

Access Plate: Access Door is cast aluminum 5 ½"x 6

½" , ½" thick.

Bolt pattern 6" cc.

**View From Above Template** 

Colors:

Door is 5 ½"x 6 ½".

All 52 Colors, Powder Coating Available Contact