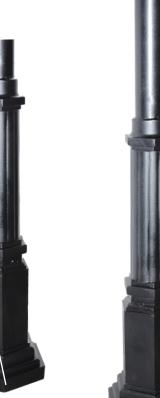

## PENNSYLVANIAN C2 POLE SPECIFICATIONS

Pole Material: Aluminum Smooth Extrusion

Wall Thickness: .250

<u>E.P.A:</u> 1.0

Wind Load Factor: 140 MPH

Base Material: Template mounting plate is solid

Cast Aluminum 33" high, 10 4" wide. Post fitter is 2" thick, 3 2" deep. Mounting seat for anchor bolts is 2"

thick.

Post Assembly: Pole is force fit into sleeve and is

reinforced by 1" weld all around.

Mounting: Supplied with four (4) "L" shaped 16" x ½"

Hot Dipped Galvanized Bolts. Supplied is bolt Pattern for setting anchor bolts in