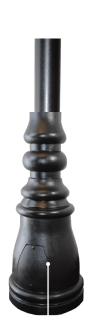

Wind Load Factor: 140 MPH

Base Material: Template mounting plate is solid

Cast Aluminum 29  $\frac{1}{2}$ " high, 11  $\frac{1}{4}$ " wide. Post fitter is  $\frac{1}{2}$ " thick, 3  $\frac{1}{2}$ " deep. Mounting seat for anchor bolts is  $\frac{1}{2}$ "

cement.

Access Plate: Access Door is cast aluminum 5"x 5 ½",

½" thick.

Reducer: 4" to 3" reducer supplied with all poles.

Bolt pattern 51/2" cc.

Door is 5"x 5 ½".

All 52 Colors, Powder Coating Available Contact

8', 10', 12', 14'

Factory.

4" Diameter

29 ½" Height

11 ¼" Width