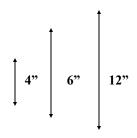

IFICATIONS

Colors:

**Available Heights:** 

**Center Post:** 

Base:

Pole Material: Aluminum Smooth Extrusion

Wall Thickness: .125

<u>E.P.A:</u> 1.0

Wind Load Factor: 140 MPH

Base Material: Template mounting plate is solid

Cast Aluminum 29  $\frac{1}{2}$ " high, 11  $\frac{1}{4}$ " wide. Post fitter is  $\frac{1}{2}$ " thick, 3  $\frac{1}{2}$ " deep. Mounting seat for anchor bolts is  $\frac{1}{2}$ "

thick.

Post Assembly: Pole is force fit into sleeve and is

reinforced by 1" weld all around.

Mounting: Supplied with four (4) "L" shaped 16" x ½"

Hot Dipped Galvanized Bolts. Supplied is bolt Pattern for setting anchor bolts in

cement.

Access Plate: Access Door is cast aluminum 5"x 5 ½",

½" thick.

Reducer: 4" to 3" reducer supplied with all poles.

Bolt pattern 51/2" cc.









Door is 5"x 5 ½".



All 52 Colors, Powder Coating Available Contact

8', 10', 12', 14'

Factory.

4" Diameter

29 ½" Height

11 ¼" Width