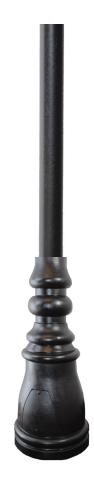

## SAVANNAH 4G POLE SPECIFICATIONS

Colors:

**Available Heights:** 

**Center Post:** 

Base:

Pole Material: Aluminum Smooth Extrusion

Wall Thickness: .125

<u>E.P.A:</u> 1.0

Wind Load Factor: 140 MPH

Base Material: Template mounting plate is solid

Cast Aluminum 29  $\frac{1}{2}$ " high, 11  $\frac{1}{4}$ " wide. Post fitter is  $\frac{1}{2}$ " thick, 3  $\frac{1}{2}$ " deep. Mounting seat for anchor bolts is  $\frac{1}{2}$ "

8', 10', 12', 14'

Factory.

4" Diameter

29 ½" Height

11 ¼" Width