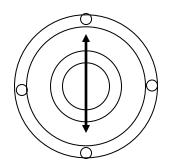

Wind Load Factor: 140 MPH

Base Material: Template mounting plate is solid

Cast Aluminum 29  $\frac{1}{2}$ " high, 11  $\frac{1}{4}$ " wide. Post fitter is  $\frac{1}{2}$ " thick, 3  $\frac{1}{2}$ " deep. Mounting seat for anchor bolts is  $\frac{1}{2}$ "

8', 10', 12', 14'

Factory.

4" Diameter

29 ½" Height

11 ¼" Width