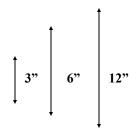

½" thick.

Bolt pattern 51/2"cc.

**View From Above Template** 

Door is 5"x 5 1/2".

All 52 Colors, Powder Coating Available Contact

8', 10', 12', 14'

Factory.

3" Diameter

29 ½" Height

11 ¼" Width