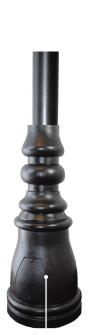

Wind Load Factor: 140 MPH

Base Material: Template mounting plate is solid

Cast Aluminum 29 ½" high, 11 ¼" wide.

Post fitter is ½" thick, 3 ½" deep.

Mounting seat for anchor bolts is ½"

thick.

Post Assembly: Pole is force fit into sleeve and is

29 ½" Height

11 ¼" Width