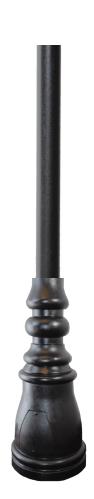

## SAVANNAH G POLE SPECIFICATIONS

Colors:

**Available Heights:** 

**Center Post:** 

Base:

Pole Material: Aluminum Smooth Extrusion

Wall Thickness: .125

<u>E.P.A:</u> 1.0

Wind Load Factor: 140 MPH

Base Material: Template mounting plate is solid

Cast Aluminum 29 ½" high, 11 ¼" wide.

Post fitter is ½" thick, 3 ½" deep.

Mounting seat for anchor bolts is ½"

thick.

Post Assembly: Pole is force fit into sleeve and is

reinforced by 1" weld all around.

Mounting: Supplied with four (4) "L" shaped 16" x ½"

Hot Dipped Galvanized Bolts. Supplied is bolt Pattern for setting anchor bolts in

cement.

Access Plate: Access Door is cast aluminum 5"x 5 ½",