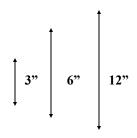

½" thick.

Bolt pattern 51/2" cc.

**View From Above Template** 

Door is 5"x 5 ½".

All 52 Colors, Powder Coating Available Contact

8', 10', 12', 14'

Factory.

3" Diameter

29 ½" Height

11 ¼" Width