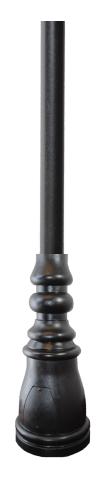

## SAVANNAH G2 POLE SPECIFICATIONS

Colors:

**Available Heights:** 

**Center Post:** 

Base:

Pole Material: Aluminum Smooth Extrusion

Wall Thickness: .250

<u>E.P.A:</u> 1.0

Wind Load Factor: 140 MPH

Base Material: Template mounting plate is solid

Cast Aluminum 29 ½" high, 11 ¼" wide. Post fitter is ½" thick, 3 ½" deep. Mounting seat for anchor bolts is ½"

thick.

Post Assembly: Pole is force fit into sleeve and is

29 ½" Height

11 ¼" Width