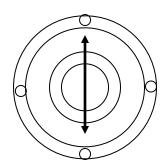

½" thick.

Bolt pattern 51/2" cc.

**View From Above Template** 

Door is 5"x 5 ½".

All 52 Colors, Powder Coating Available Contact

8', 10', 12', 14'

Factory.

3" Diameter