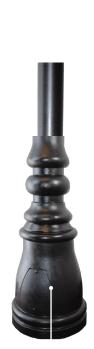

Wind Load Factor: 140 MPH

Base Material: Template mounting plate is solid

Cast Aluminum 29 ½" high, 11 ¼" wide. Post fitter is ½" thick, 3 ½" deep. Mounting seat for anchor bolts is ½"

thick.

Post Assembly: Pole is force fit into sleeve and is

29 ½" Height

11 ¼" Width