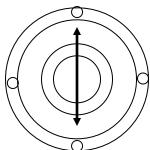

2 Colors, Powder Coating Available Contact

8', 10', 12', 14'

Factory.

4" Diameter

13 ½" Height

10 ¼" Width

**Pole Material:** Aluminum Smooth Extrusion

**Wall Thickness:** .125

**E.P.A:** 1.0

**Wind Load Factor:** 140 MPH

**Base Material:** Template mounting plate is solid

Post fitter is ½" thick, 3½" deep. Mounting seat for anchor bolts is 1/2"

thick.

**Post Assembly:** Pole is force fit into sleeve and is

reinforced by 1" weld all around.

Mounting: Supplied with four (4) "L" shaped 16" x  $\frac{1}{2}$ "

> Hot Dipped Galvanized Bolts. Supplied is bolt Pattern for setting anchor bolts in

cement.

**Access Plate:** Access Door is cast aluminum 5  $\frac{1}{2}$ " x 6  $\frac{1}{2}$ ",

½" thick.

**Reducer:** 4" to 3" reducer supplied with all poles.

Bolt pattern 5½" cc.











Door is 5 ½" x 6 ½"