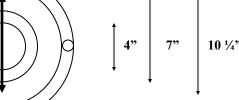

4" Diameter

13 ½" Height

10 ¼" Width

**Pole Material:** Aluminum Smooth Extrusion

**Wall Thickness:** .125

**E.P.A:** 1.0

**Wind Load Factor:** 140 MPH

**Base Material:** Template mounting plate is solid