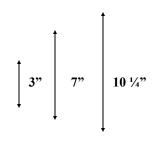

## STAFFORD E POLE SPECIFICATIONS

Pole Material: Aluminum Smooth Extrusion

Wall Thickness: .125

<u>E.P.A:</u> 1.0

Wind Load Factor: 140 MPH

Base Material: Template mounting plate is solid

Cast Aluminum 13  $\frac{1}{2}$ " high, 10  $\frac{1}{4}$ " wide. Post fitter is  $\frac{1}{2}$ " thick, 3  $\frac{1}{2}$ " deep. Mounting seat for anchor bolts is  $\frac{1}{2}$ "

All 52 Colors, Powder Coating Available Contact

8', 10', 12', 14'

Factory.

3" Diameter

13 ½" Height

10 ¼" Width

Door is 5 ½" x 6 ½"