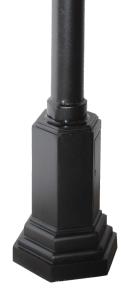

## STAFFORD E POLE SPECIFICATIONS

Pole Material: Aluminum Smooth Extrusion

Wall Thickness: .125

<u>E.P.A:</u> 1.0

Wind Load Factor: 140 MPH

Base Material: Template mounting plate is solid

Cast Aluminum 13  $\frac{1}{2}$ " high, 10  $\frac{1}{4}$ " wide. Post fitter is  $\frac{1}{2}$ " thick, 3  $\frac{1}{2}$ " deep. Mounting seat for anchor bolts is  $\frac{1}{2}$ "

cement.

Access Plate: Access Door is cast aluminum 5 ½" x 6 ½",

½" thick.

Bolt pattern 6" cc.

Colors:

**Available Heights:** 

**Center Post:** 

Base:

All 52 Colors, Powder Coating Available Contact

8', 10', 12', 14'

Factory.

3" Diameter

13 ½" Height

10 ¼" Width

Door is 5 ½" x 6 ½"