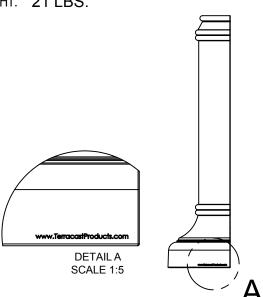

## SPECS AT A GLANCE

TOP ID: 7.74"

TOP OD: 9.25"

BASE ID: 14.73" BASE OD: 20.74"

HEIGHT: 42"

WEIGHT: 21 LBS.

**MATERIAL** 

LLDPE RESIN

SIZE

**SCALE 1:16** 

R3.88

7.74

42