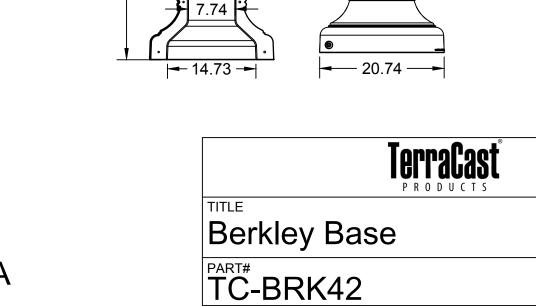

## SPECS AT A GLANCE

TOP ID: 7.74"

TOP OD: 9.25"

BASE ID: 14.73" BASE OD: 20.74"

HEIGHT: 42"

WEIGHT: 21 LBS.

**MATERIAL** 

LLDPE RESIN

9.25

10.5

**DWG NO** 

WEIGHT 21 LBS.

DRAWN

**REV** 

KT

2/24/20