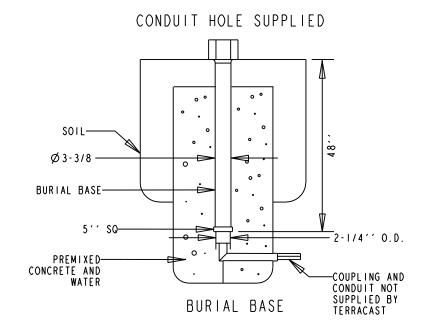

## **TITLE** 17' 6" Madison Post PART# DRAWN CL1800 KT SIZE **MATERIAL DWG NO** DATE **REV** POLYCOMPOSITE 02-10-20 **WEIGHT** SHEET 1/1 SCALE