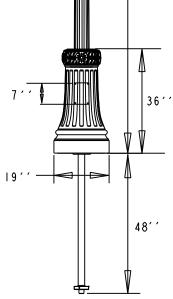

## **TITLE** 17' 6" Madison Post PART# DRAWN CL1800 KT SIZE **MATERIAL DWG NO** DATE **REV** POLYCOMPOSITE 02-10-20 **WEIGHT** SHEET 1/1 SCALE