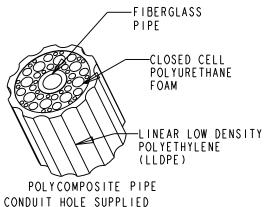

## SOIL Ø 3-3/8 BURIAL BASE S'' SO PREMIXED CONCRETE AND WATER BURIAL BASE COUPLING AND CONDUIT NOT SUPPLIED BY TERRACAST