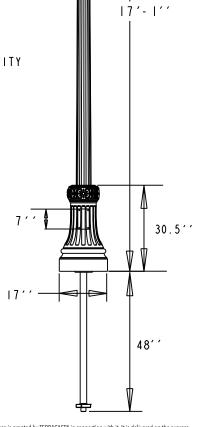

## Terra Cast

17' 1" Madison Post

| PART#    |               |    |        |       | DRAWN     |  |
|----------|---------------|----|--------|-------|-----------|--|
| CL1700   |               |    |        |       | KT        |  |
| SIZE     | MATERIAL      |    | DWG NO | DATE  | DATE      |  |
| Α        | POLYCOMPOSITE |    |        | 02    | 02-10-20  |  |
| SCALE WE |               | WE | EIGHT  | SHEET | SHEET 1/1 |  |