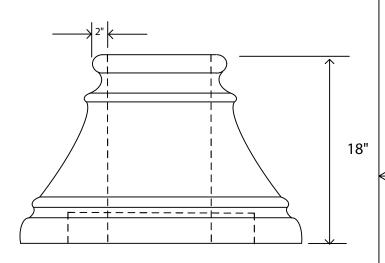

## TerraCast

TERRACAST PRODUCTS LLC
4400 NW 19TH AVENUE, UNIT K
POMPANO BEACH, FL 33064
305-895-9525
INFO@TERRACASTPRODUCTS.COM

SPECS AT A GLANCE

TOP ID: 10.5"
TOP OD: 13"
BASE ID: 10.5"
BASE OD: 32"
HEIGHT: 18"
WEIGHT: 19 LBS.

## Side View