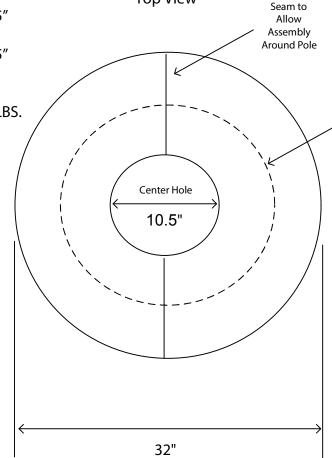

## TerraCast

TERRACAST PRODUCTS LLC
4400 NW 19TH AVENUE, UNIT K
POMPANO BEACH, FL 33064
305-895-9525
INFO@TERRACASTPRODUCTS.COM

SPECS AT A GLANCE

TOP ID: 10.5"
TOP OD: 13"
BASE ID: 10.5"
BASE OD: 32"
HEIGHT: 18"
WEIGHT: 19 LBS.

**Top View** 

This document contains TERRACAST® PROPRIETARY INFORMATION. No intellectual property right or license is granted by TERRACAST® in connection with it. It is delivered on the express condition that the document and the information contained in it shall be treated as confidential, shall not be used for and purpose other than that for whitch it is hereby delivered (the use and maintenance of the product supplied). It shall not be disclosed in whole or part to third parties and shall not be duplicated in any manner without TERRACAST® sy prior written consent.

Mechanism to Align 2
Halves Together
Required Such as
Pegs/Holes or Internal
Dove Joints (not
shown). The 2 halves
can be bonded
together permanently
in the field during
installation. Caulk like
sealant will be used to
bond transition piece
to pole and base.

Area Carved Out to Allow Space for Pole Base and Bolts (18 inches diameter x 3 inches height)