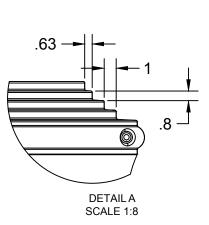

## SPECS AT A GLANCE

TOP ID: up to 18"

TOP OD: 19"

BASE ID: 18"

BASE OD: 30"

HEIGHT: 52"

WEIGHT: 32 LBS.

This document contains TERRACAST® PROPRIETARY INFORMATION. No intellectual property right or license is granted by TERRACAST® in connection with it. It is delivered on the express condition that the document and the information contained in it shall be treated as confidential, shall not be used for and purpose other than that for whitch it is hereby delivered (the use and maintenance of the product supplied). It shall not be disclosed in whole or part to third parties and shall not be duplicated in any manner without TERRACAST® 's prior written consent.