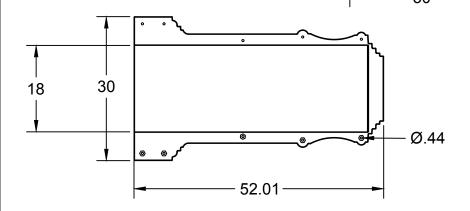

## SPECS AT A GLANCE

TOP ID: up to 18"

TOP OD: 19"

BASE ID: 18"

BASE OD: 30"

HEIGHT: 52"

WEIGHT: 32 LBS.

This document contains TERRACAST® PROPRIETARY INFORMATION. No intellectual property right or license is granted by TERRACAST® in connection with it. It is delivered on the express condition that the document and the information contained in it shall be treated as confidential, shall not be used for and purpose other than that for whitch it is hereby delivered (the use and maintenance of the product supplied). It shall not be disclosed in whole or part to third parties and shall not be duplicated in any manner without TERRACAST® 's prior written consent.

## Argenta Base

| PART#    |              |           |    |        | DRAWN     |         |     |
|----------|--------------|-----------|----|--------|-----------|---------|-----|
| TC-ARG52 |              |           |    |        |           |         |     |
| SI       | ΙZΕ          | MATERIAL  |    | DWG NO | DATE      |         | REV |
| A        | 4            | LLDPE RES | IN |        |           | 1/22/20 |     |
| S        | SCALE 1.20 W |           |    | IGHT   | SHEET 1/1 |         |     |