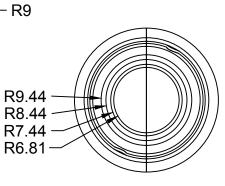

## SPECS AT A GLANCE

TOP ID: up to 18"

TOP OD: 19"

BASE ID: 18"

BASE OD: 30"

HEIGHT: 52"

WEIGHT: 32 LBS.

This document contains TERRACAST® PROPRIETARY INFORMATION. No intellectual property right or license is granted by TERRACAST® in connection with it. It is delivered on the express condition that the document and the information contained in it shall be treated as confidential, shall not be used for and purpose other than that for whitch it is hereby delivered (the use and maintenance of the product supplied). It shall not be disclosed in whole or part to third parties and shall not be duplicated in any manner without TERRACAST® 's prior written consent.