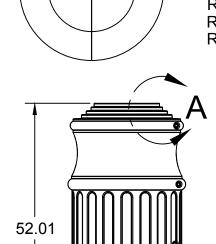

## SPECS AT A GLANCE

TOP ID: up to 18"

TOP OD: 19"

BASE ID: 18"

BASE OD: 30"

HEIGHT: 52"

WEIGHT: 32 LBS.

This document contains TERRACAST® PROPRIETARY INFORMATION. No intellectual property right or license is granted by TERRACAST® in connection with it. It is delivered on the express condition that the document and the information contained in it shall be treated as confidential, shall not be used for and purpose other than that for whitch it is hereby delivered (the use and maintenance of the product supplied). It shall not be disclosed in whole or part to third parties and shall not be duplicated in any manner without TERRACAST® 's prior written consent.