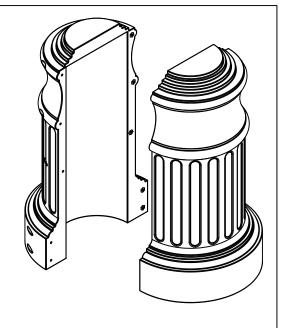

## Argenta Base

| PART#    |              |           |    |        | DRAWN     |         |     |
|----------|--------------|-----------|----|--------|-----------|---------|-----|
| TC-ARG52 |              |           |    |        |           |         |     |
| SI       | ΙZΕ          | MATERIAL  |    | DWG NO | DATE      |         | REV |
| A        | 4            | LLDPE RES | IN |        |           | 1/22/20 |     |
| S        | SCALE 1.20 W |           |    | IGHT   | SHEET 1/1 |         |     |