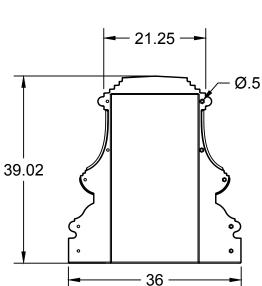

## SPECS AT A GLANCE

TOP ID: up to 18"

TOP OD: 21"

BASE ID: up to 18"

BASE OD: 36"

HEIGHT: 39"

WEIGHT: 42 LBS.