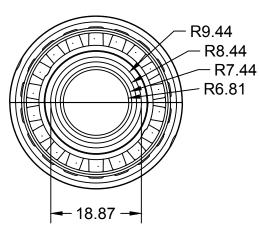

## SPECS AT A GLANCE

TOP ID: up to 18"

TOP OD: 21"

BASE ID: up to 18"

BASE OD: 36"

HEIGHT: 39"

WEIGHT: 42 LBS.