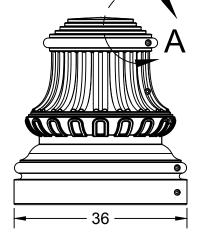

## SPECS AT A GLANCE

TOP ID: up to 18"

TOP OD: 21"

BASE ID: up to 18"

BASE OD: 36"

HEIGHT: 39"

WEIGHT: 42 LBS.