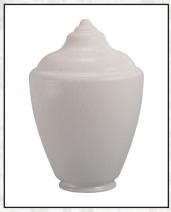

# **GLOBES AND STREET LAMPS**

**SPHERE** 

**VICTORIAN** 

**ACORN** 

**ALEX** 

From a standard round shape to a classic Acorn or Victorian shape, TerraCast®'s line of globes is offered in materials resistant to UV, weathering and aging for low maintenance and shatter-free replacement options. Our durable and impact resistant materials make our replacement globes last longer and are morereliable. Depending on the style, globes are available in polycarbonate, acrylic, or polyethylene in various sizes, colors and textures to fit many applications.