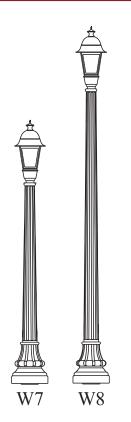

W8

| POST TOP FITTER |
|-----------------|
| 17" ACORN       |
| 7' WASHINGTON   |

| 9' WASHINGTON   |  |
|-----------------|--|
| 17" ACORN       |  |
| POST TOP FITTER |  |