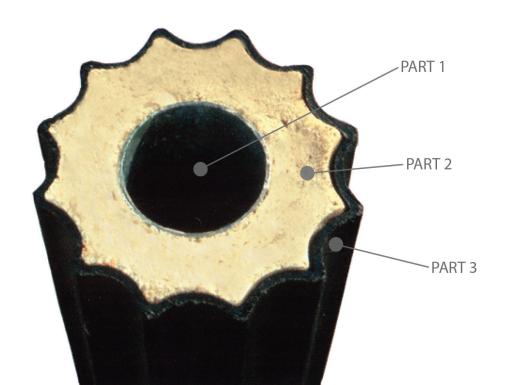

# **POLYSTEEL™ POST**

The POLYSTEEL™ POST utilizes the latest in composite technology to provide a beautiful and affordable decorative post which looks like cast iron. Our posts are made by combining three components giving them the structural benefits of steel with the low maintenance of polymer resins.

### PART 1

GALVANIZED STEEL POLE

Provides a rigid structure and allowing for the ease of wiring.

### PART 2

CLOSED CELL FOAM

The closed cell-polyurethane foam provides a solid encasement fusing the galvanized pole with the polyethylene exterior.

### PART 3

LINEAR LOW DENSITY POLYETHYLENE

The rich black color of the LLDPE is the same reliable and proven material used to coat outdoor telephone cable.

- Materials
- 6 Washington Style Light Poles
- Madison Style Light Poles
- New England Style Light Poles
- 16 Luminaires
- Globes and Street Lamps
- 19 Accessories
- 20 Decorative Bases
- 22 Tree Rings
- 23 Landscape Lighting
- 24 Bollards
- Case Study