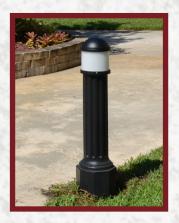

# **NEW ENGLAND STYLE**

Are you tired of having the plaguing problem of corroding, pitting, rotting or cracking light pole bases?

The New England style lamp post is a builders dream.

Why? Whether you're constructing a multi-story multifamily complex, retail center, or building a subdivision, allowing TerraCast®'s New England poles to light the way for you means that your light poles are guaranteed a long-lasting maintenance-free life. Utilizing the latest in composite technology, TerraCast® continues to produce the PolySteel™ pole which has been serving neighborhoods, strip centers and apartment complexes for nearly forty years. Installing New England style poles can capture and preserve a historic look while smoothly transitioning the ambiance of any cityscape into a development. The monolithic, or single piece, pole and base design do not allow for weak points in the construction of the pole and base. Typical aluminum and steel poles have bases that have been welded to the structural pole, creating a possible weak point, or an opportunity for corrosion among dissimilar metals.