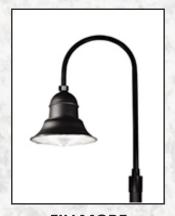

# **LUMINAIRES**

**LE BRITON** 

**WILLIAMSBERG** 

**WOODSIDE HILLS** 

**FILLMORE** 

**CARRIAGE HOUSE** 

**NEPTUNE** 

**ATHENA** 

| NAME                  | ITEM #      | COLOR | PANEL & GLOBE OPTIONS                          | LIGHT SOURCE                            | LED LIGHT<br>SOURCE                   | HEIGHT | WIDTH  | ID |
|-----------------------|-------------|-------|------------------------------------------------|-----------------------------------------|---------------------------------------|--------|--------|----|
| ATHENA                | TC41T       | BLACK | CLEAR GLASS LENS                               |                                         | 85W/6100LM                            | 26.5"  | 25.63" | 3" |
| CARRIAGE HOUSE        | CH35        | BLACK | MILK ACRYLIC LENS                              | MEDIUM BASE                             | 1 1 1 1 1 1 1 1 1 1 1 1 1 1 1 1 1 1 1 | 35"    | 16.5"  | 3" |
| CARRIAGE<br>HOUSE LTE | TC124       | BLACK | CLEAR LENS                                     | 75W MAX<br>MEDIUM BASE<br>INCANDESCENT  | 15W/1400LM<br>10W/800LM               | 22.5"  | 12.5"  | 3" |
| FAIRVIEW              | тсз6т       | BLACK | OPAL ACRYLIC                                   | 200W MAX<br>MEDIUM BASE<br>INCANDESCENT | 60W/6000LM<br>54W/7200LM              | 33"    | 12.5"  | 3" |
| FILLMORE              | TCD142-FS22 | BLACK | TYPE 5 SEGMENTED REFLECTOR<br>CLEAR GLASS LENS | 250MH-PS<br>250HPS                      |                                       | 17"    | 22"    | 4" |
| LE BRITON             | тсззт       | BLACK | OPAL ACRYLIC                                   | 200W MAX<br>MEDIUM BASE<br>INCANDESCENT | 60W/6000LM<br>54W/7200LM              | 35.75" | 14"    | 3" |
| NEPTUNE               | TC40T       | BLACK | FROST FLAT LENS                                | 70 D 10 B.                              | 60W/6000LM                            | 27"    | 20.5"  | 3" |
| WILLIAMSBURG          | TCH1490B4ST | BLACK | ACRYLIC LENS                                   | 250HPS<br>250MH                         | 57W                                   | 33.5"  | 16"    | 3" |
| WOODSIDE HILLS        | TC31T       | BLACK | OPAL ACRYLIC                                   | 200W MAX<br>MEDIUM BASE<br>INCANDESCENT | 60W/6000LM<br>54W/7200LM              | 26.75" | 11.5"  | 3" |