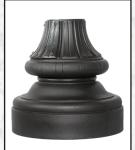

# **BURIAL BASE**

# **ANCHOR BASE**

| ITEM #  | COLOR | FOOTING     | POLE HEIGHT | BURIAL DEPTH       | BASE DIAMETER |
|---------|-------|-------------|-------------|--------------------|---------------|
| CL70031 | BLACK | BURIAL BASE | 6′ 6″       | 18"                | 15"           |
| CL70131 | BLACK | BURIAL BASE | 8' 10"      | 23"                | 15"           |
| CL80152 | BLACK | ANCHOR BASE | 6′ 4″       | 57.35 <del>-</del> | 15"           |
| CL80151 | BLACK | ANCHOR BASE | 8' 10"      |                    | 15"           |