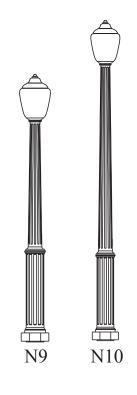

# NEW ENGLAND STYLE

| 7' NEW ENGLAND |  |
|----------------|--|
| WOODSIDE HILLS |  |
|                |  |
|                |  |

N8 9' NEW ENGLAND

| W  | OODSIDE HILLS |
|----|---------------|
|    |               |
|    |               |
|    | N9            |
| 7' | NEW ENGLAND   |