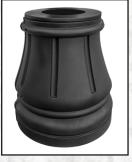

# 9' WASHINGTON 12" GLOBE POST TOP FITTER

| 7' WASHINGTON      |
|--------------------|
| 12" GLOBE          |
| VICTORIAN ARM - V4 |
|                    |

W3

| 9' WASHINGTON      |
|--------------------|
| 12" GLOBE          |
| VICTORIAN ARM - V4 |

W4

| W5            |
|---------------|
| 7' WASHINGTON |
| 12" GLOBE     |
| SCROLL ARM    |
|               |

| Wb            |
|---------------|
| 9' WASHINGTON |
| 12" GLOBE     |
| SCROLL ARM    |
|               |