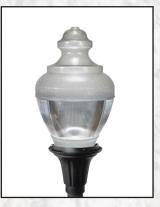

**VICTORIAN** 

**ALBERT R3** 

**ALBERT R5** 

**RICHMOND** 

**TOWNSEND** 

**NEW CASTLE** 

**ROCHESTER** 

**GLENDALE** 

| NAME       | ITEM #     | COLOR | PANEL & GLOBE OPTIONS                                 | LIGHT SOURCE                         | LED LIGHT<br>SOURCE      | HEIGHT | WIDTH  | ID |
|------------|------------|-------|-------------------------------------------------------|--------------------------------------|--------------------------|--------|--------|----|
| ALBERT R3  | TCHTM25-RV | BLACK | POLYCARBONATE                                         | 250HPS<br>250MH                      | 35W                      | 36"    | 16"    | 3" |
| ALBERT R5  | TCHTM25-R3 | BLACK | POLYCARBONATE                                         | 250HPS<br>250MH                      | 35W                      | 36"    | 16"    | 3" |
| GLENDALE   | TC2014T    | BLACK | OPAL POLYCARBONATE                                    | 200W MAX MEDIUM<br>BASE INCANDESCENT | 60W/6000LM<br>54W/7200LM | 27"    | 18"    | 3" |
| NEW CASTLE | ТС94Т      | BLACK | CLEAR TEXTURED POLYCARBONATE                          | 200W MAX MEDIUM<br>BASE INCANDESCENT | 60W/6000LM<br>54W/7200LM | 40.5"  | 16.75" | 3" |
| RICHMOND   | тс78т      | BLACK | CLEAR TEXTURED POLYCARBONATE<br>OPAL TEXTURED ACRYLIC | 200W MAX MEDIUM<br>BASE INCANDESCENT | 60W/6000LM<br>54W/7200LM | 29.5"  | 15.5"  | 3" |
| ROCHESTER  | TCHTM4392  | BLACK | ARCYLIC LENS                                          | 250HPS<br>250MH                      | 57W                      | 40"    | 19"    | 3" |
| TOWNSEND   | тс92т      | BLACK | CLEAR TEXTURED POLYCARBONATE                          | 200W MAX MEDIUM<br>BASE INCANDESCENT | 60W/6000LM<br>54W/7200LM | 40.5"  | 16.75" | 3" |
| VICTORIAN  | тс83т      | BLACK | CLEAR TEXTURED POLYCARBONATE<br>OPAL TEXTURED ACRYLIC | 200W MAX MEDIUM<br>BASE INCANDESCENT | 60W/6000LM<br>54W/7200LM | 30"    | 14.25" | 3" |
| VICTORIAN  | тс86т      | BLACK | CLEAR TEXTURED POLYCARBONATE<br>OPAL TEXTURED ACRYLIC | 200W MAX MEDIUM<br>BASE INCANDESCENT | 60W/6000LM<br>54W/7200LM | 35.75" | 16.75" | 3" |