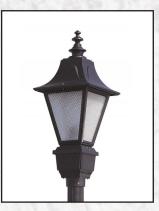

| NAME                  | ITEM #      | COLOR | PANEL & GLOBE OPTIONS                          | LIGHT SOURCE                            | LED LIGHT<br>SOURCE                   | HEIGHT | WIDTH  | ID |
|-----------------------|-------------|-------|------------------------------------------------|-----------------------------------------|---------------------------------------|--------|--------|----|
| ATHENA                | TC41T       | BLACK | CLEAR GLASS LENS                               |                                         | 85W/6100LM                            | 26.5"  | 25.63" | 3" |
| CARRIAGE HOUSE        | CH35        | BLACK | MILK ACRYLIC LENS                              | MEDIUM BASE                             | 1 1 1 1 1 1 1 1 1 1 1 1 1 1 1 1 1 1 1 | 35"    | 16.5"  | 3" |
| CARRIAGE<br>HOUSE LTE | TC124       | BLACK | CLEAR LENS                                     | 75W MAX<br>MEDIUM BASE<br>INCANDESCENT  | 15W/1400LM<br>10W/800LM               | 22.5"  | 12.5"  | 3" |
| FAIRVIEW              | тсз6т       | BLACK | OPAL ACRYLIC                                   | 200W MAX<br>MEDIUM BASE<br>INCANDESCENT | 60W/6000LM<br>54W/7200LM              | 33"    | 12.5"  | 3" |
| FILLMORE              | TCD142-FS22 | BLACK | TYPE 5 SEGMENTED REFLECTOR<br>CLEAR GLASS LENS | 250MH-PS<br>250HPS                      |                                       | 17"    | 22"    | 4" |
| LE BRITON             | тсззт       | BLACK | OPAL ACRYLIC                                   | 200W MAX<br>MEDIUM BASE<br>INCANDESCENT | 60W/6000LM<br>54W/7200LM              | 35.75" | 14"    | 3" |
| NEPTUNE               | TC40T       | BLACK | FROST FLAT LENS                                | 70 D 10 B.                              | 60W/6000LM                            | 27"    | 20.5"  | 3" |
| WILLIAMSBURG          | TCH1490B4ST | BLACK | ACRYLIC LENS                                   | 250HPS<br>250MH                         | 57W                                   | 33.5"  | 16"    | 3" |
| WOODSIDE HILLS        | TC31T       | BLACK | OPAL ACRYLIC                                   | 200W MAX<br>MEDIUM BASE<br>INCANDESCENT | 60W/6000LM<br>54W/7200LM              | 26.75" | 11.5"  | 3" |