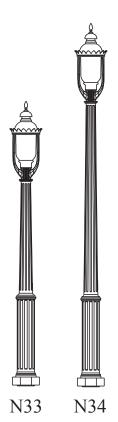

# NEW ENGLAND STYLE

| N34            |
|----------------|
| 9' NEW ENGLAND |
| CARRIAGE HOUSE |
|                |