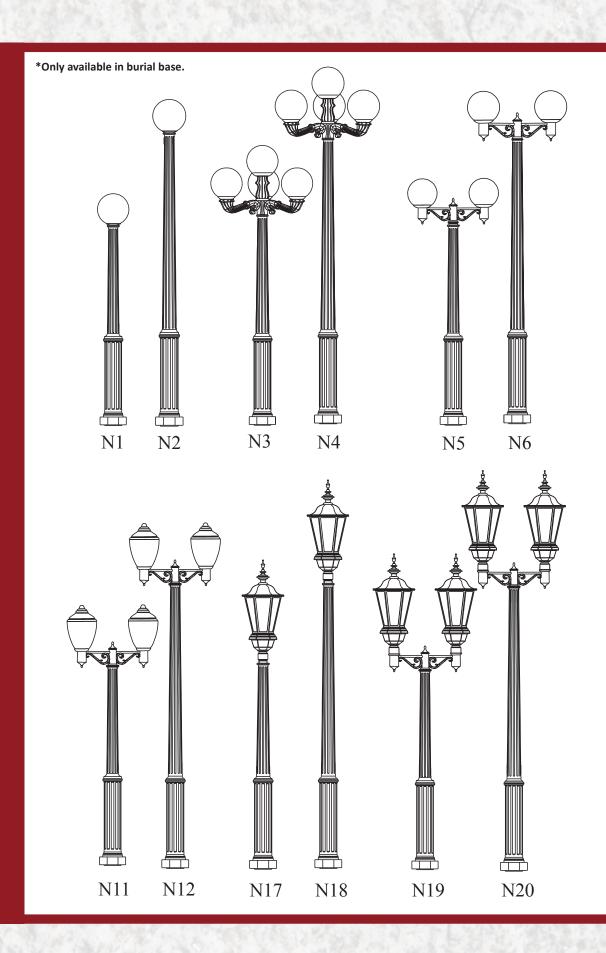

# NEW ENGLAND STYLE

# N1 7' NEW ENGLAND 12" GLOBE POST TOP FITTER N2

# 9' NEW ENGLAND 12" GLOBE POST TOP FITTER

| 1.0                |
|--------------------|
| 7' NEW ENGLAND     |
| 12" GLOBE          |
| VICTORIAN ARM - V4 |

| 9' NEW ENGLAND     |
|--------------------|
| 12" GLOBE          |
| VICTORIAN ARM - V4 |

| IND            |
|----------------|
| 7' NEW ENGLAND |
| 12" GLOBE      |
| SCROLL ARM     |
|                |

| 1.0            |
|----------------|
| 9' NEW ENGLAND |
| 12" GLOBE      |
| SCROLL ARM     |
|                |
|                |

| 7' NEW ENGLAND |  |
|----------------|--|
| WOODSIDE HILLS |  |
|                |  |
|                |  |

N8 9' NEW ENGLAND

| W  | OODSIDE HILLS |
|----|---------------|
|    |               |
|    |               |
|    | N9            |
| 7' | NEW ENGLAND   |

| POST TOP FITTER |
|-----------------|
|                 |
| N10             |
| 9' NEW ENGLAND  |
| 17" ACORN       |

POST TOP FITTER

17" ACORN

# N11 7' NEW ENGLAND 17" ACORN SCROLL ARM

| N12            |  |
|----------------|--|
| 9' NEW ENGLAND |  |
| 17" ACORN      |  |
| SCROLL ARM     |  |
|                |  |

| N17            |
|----------------|
| 7' NEW ENGLAND |
| LE BRITON      |
|                |

| N18            |
|----------------|
| 9' NEW ENGLAND |
| LE BRITON      |
|                |

| N19            |  |
|----------------|--|
| 7' NEW ENGLAND |  |
| LE BRITON      |  |
| SCROLL ARM     |  |
|                |  |

| N20            |
|----------------|
| 9' NEW ENGLAND |
| LE BRITON      |
| SCROLL ARM     |
|                |

| N33            |  |
|----------------|--|
| 7' NEW ENGLAND |  |
| CARRIAGE HOUSE |  |
|                |  |
|                |  |

| N34            |
|----------------|
| 9' NEW ENGLAND |
| CARRIAGE HOUSE |
|                |