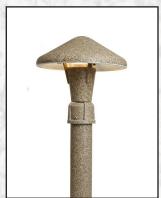

# W11 7' WASHINGTON 17" ACORN SCROLL ARM

| W12           |  |
|---------------|--|
| 9' WASHINGTON |  |
| 17" ACORN     |  |
| SCROLL ARM    |  |
|               |  |

| W17           |
|---------------|
| 7' WASHINGTON |
| LE BRITON     |
|               |
|               |

W8

| POST TOP FITTER |
|-----------------|
| 17" ACORN       |
| 7' WASHINGTON   |

| 9' WASHINGTON   |  |
|-----------------|--|
| 17" ACORN       |  |
| POST TOP FITTER |  |