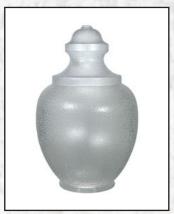

# **GLOBES AND STREET LAMPS**

**SPHERE** 

**VICTORIAN** 

**ACORN** 

**ALEX** 

From a standard round shape to a classic Acorn or Victorian shape, TerraCast®'s line of globes is offered in materials resistant to UV, weathering and aging for low maintenance and shatter-free replacement options. Our durable and impact resistant materials make our replacement globes last longer and are morereliable. Depending on the style, globes are available in polycarbonate, acrylic, or polyethylene in various sizes, colors and textures to fit many applications.