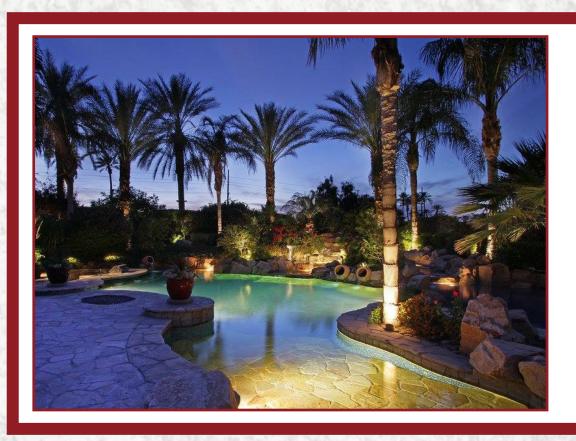

# **GLOBES AND STREET LAMPS**

**SPHERE** 

**VICTORIAN** 

**ACORN** 

**ALEX** 

From a standard round shape to a classic Acorn or Victorian shape, TerraCast®'s line of globes is offered in materials resistant to UV, weathering and aging for low maintenance and shatter-free replacement options. Our durable and impact resistant materials make our replacement globes last longer and are morereliable. Depending on the style, globes are available in polycarbonate, acrylic, or polyethylene in various sizes, colors and textures to fit many applications.