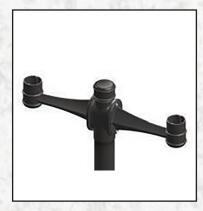

# W1 7' WASHINGTON 12" GLOBE POST TOP FITTER W2

# 9' WASHINGTON 12" GLOBE POST TOP FITTER

| 7' WASHINGTON      |
|--------------------|
| 12" GLOBE          |
| VICTORIAN ARM - V4 |
|                    |

W3

| 9' WASHINGTON      |
|--------------------|
| 12" GLOBE          |
| VICTORIAN ARM - V4 |