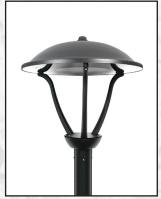

# **LUMINAIRES**

**LE BRITON** 

**WILLIAMSBERG** 

**WOODSIDE HILLS** 

**FILLMORE** 

**CARRIAGE HOUSE** 

**NEPTUNE** 

**ATHENA** 

| NAME                  | ITEM #      | COLOR | PANEL & GLOBE OPTIONS                          | LIGHT SOURCE                            | LED LIGHT<br>SOURCE                   | HEIGHT | WIDTH  | ID |
|-----------------------|-------------|-------|------------------------------------------------|-----------------------------------------|---------------------------------------|--------|--------|----|
| ATHENA                | TC41T       | BLACK | CLEAR GLASS LENS                               |                                         | 85W/6100LM                            | 26.5"  | 25.63" | 3" |
| CARRIAGE HOUSE        | CH35        | BLACK | MILK ACRYLIC LENS                              | MEDIUM BASE                             | 1 1 1 1 1 1 1 1 1 1 1 1 1 1 1 1 1 1 1 | 35"    | 16.5"  | 3" |
| CARRIAGE<br>HOUSE LTE | TC124       | BLACK | CLEAR LENS                                     | 75W MAX<br>MEDIUM BASE<br>INCANDESCENT  | 15W/1400LM<br>10W/800LM               | 22.5"  | 12.5"  | 3" |
| FAIRVIEW              | тсз6т       | BLACK | OPAL ACRYLIC                                   | 200W MAX<br>MEDIUM BASE<br>INCANDESCENT | 60W/6000LM<br>54W/7200LM              | 33"    | 12.5"  | 3" |
| FILLMORE              | TCD142-FS22 | BLACK | TYPE 5 SEGMENTED REFLECTOR<br>CLEAR GLASS LENS | 250MH-PS<br>250HPS                      |                                       | 17"    | 22"    | 4" |
| LE BRITON             | тсззт       | BLACK | OPAL ACRYLIC                                   | 200W MAX<br>MEDIUM BASE<br>INCANDESCENT | 60W/6000LM<br>54W/7200LM              | 35.75" | 14"    | 3" |
| NEPTUNE               | TC40T       | BLACK | FROST FLAT LENS                                | 70 D 10 B.                              | 60W/6000LM                            | 27"    | 20.5"  | 3" |
| WILLIAMSBURG          | TCH1490B4ST | BLACK | ACRYLIC LENS                                   | 250HPS<br>250MH                         | 57W                                   | 33.5"  | 16"    | 3" |
| WOODSIDE HILLS        | TC31T       | BLACK | OPAL ACRYLIC                                   | 200W MAX<br>MEDIUM BASE<br>INCANDESCENT | 60W/6000LM<br>54W/7200LM              | 26.75" | 11.5"  | 3" |