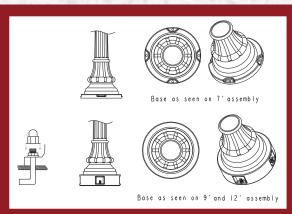

# W1 7' WASHINGTON 12" GLOBE POST TOP FITTER W2

# 9' WASHINGTON 12" GLOBE POST TOP FITTER

| 7' WASHINGTON      |
|--------------------|
| 12" GLOBE          |
| VICTORIAN ARM - V4 |
|                    |

W3

| 9' WASHINGTON      |
|--------------------|
| 12" GLOBE          |
| VICTORIAN ARM - V4 |