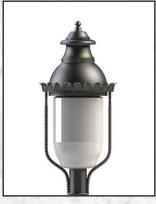

# **LUMINAIRES**

**LE BRITON** 

**WILLIAMSBERG** 

**WOODSIDE HILLS** 

**FILLMORE** 

**CARRIAGE HOUSE** 

**NEPTUNE** 

**ATHENA** 

| NAME                  | ITEM #      | COLOR | PANEL & GLOBE OPTIONS                          | LIGHT SOURCE                            | LED LIGHT<br>SOURCE                   | HEIGHT | WIDTH  | ID |
|-----------------------|-------------|-------|------------------------------------------------|-----------------------------------------|---------------------------------------|--------|--------|----|
| ATHENA                | TC41T       | BLACK | CLEAR GLASS LENS                               |                                         | 85W/6100LM                            | 26.5"  | 25.63" | 3" |
| CARRIAGE HOUSE        | CH35        | BLACK | MILK ACRYLIC LENS                              | MEDIUM BASE                             | 1 1 1 1 1 1 1 1 1 1 1 1 1 1 1 1 1 1 1 | 35"    | 16.5"  | 3" |
| CARRIAGE<br>HOUSE LTE | TC124       | BLACK | CLEAR LENS                                     | 75W MAX<br>MEDIUM BASE<br>INCANDESCENT  | 15W/1400LM<br>10W/800LM               | 22.5"  | 12.5"  | 3" |
| FAIRVIEW              | тсз6т       | BLACK | OPAL ACRYLIC                                   | 200W MAX<br>MEDIUM BASE<br>INCANDESCENT | 60W/6000LM<br>54W/7200LM              | 33"    | 12.5"  | 3" |
| FILLMORE              | TCD142-FS22 | BLACK | TYPE 5 SEGMENTED REFLECTOR<br>CLEAR GLASS LENS | 250MH-PS<br>250HPS                      |                                       | 17"    | 22"    | 4" |
| LE BRITON             | тсззт       | BLACK | OPAL ACRYLIC                                   | 200W MAX<br>MEDIUM BASE<br>INCANDESCENT | 60W/6000LM<br>54W/7200LM              | 35.75" | 14"    | 3" |
| NEPTUNE               | TC40T       | BLACK | FROST FLAT LENS                                | 70 D 10 B.                              | 60W/6000LM                            | 27"    | 20.5"  | 3" |
| WILLIAMSBURG          | TCH1490B4ST | BLACK | ACRYLIC LENS                                   | 250HPS<br>250MH                         | 57W                                   | 33.5"  | 16"    | 3" |
| WOODSIDE HILLS        | TC31T       | BLACK | OPAL ACRYLIC                                   | 200W MAX<br>MEDIUM BASE<br>INCANDESCENT | 60W/6000LM<br>54W/7200LM              | 26.75" | 11.5"  | 3" |