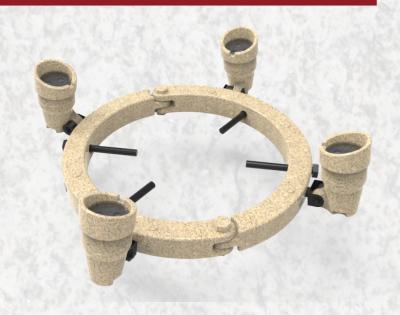

CLAM SHELL | 28"              | UP TO 20.5" | 12"    |
| PINNACLE     | TC-PIN25     | CLAM SHELL | 25"              | UP TO 13"   | 25"    |
| SARASOTA     | TC-SAR20     | CLAM SHELL | 16"              | UP TO 11"   | 20"    |
| TAMPA        | TC-TAM51     | CLAM SHELL | 46"              | UP TO 22"   | 51"    |
| WASHINGTON   | TC-WAS18     | DROP OVER  | 19"              | UP TO 5"    | 18"    |

# **TREE RING**





Emphasize the natural beauty with TerraCast® Tree Rings. Enjoy the corrosion-free and maintenance-free material we manufacture. Our process produces a color through, chip-resistant product. Our landscape lighting is compounded in granite colors, giving it a pebble texture look. Sandstone Granite color is generally in stock. Custom colors are also available upon request.



Available in 18", 24" and 32" diameters Choice of 2, 4 or 6 lights per ring Voltage - 12V or 120V

# LANDSCAPE LIGHTING

TerraCast®'s landscape lighting options are ideal for commercial applications because of the beauty, durability and longevity of resin. The vendors we work with for bulbs and other accessories are all reputable, American manufacturers. We extend all suppliers warranties to our customers.









**PAGODA LIGHT** 



**TERRA LIGHT** 



**MUSHROOM LIGHT** 

| NAME     | MATERIAL     | LENS          | HEIGHT | ID    | OD     | LED   | VOLTAGE  |
|----------|--------------|---------------|--------|-------|--------|-------|----------|
| BULLET   | POLYETHYLENE | CLEAR GLASS   | 10.35" | 3.11" | 4.63"  | 6W    | 120V/12V |
| PAGODA   | POLYETHYLENE | CLEAR/FROSTED | 10.95"