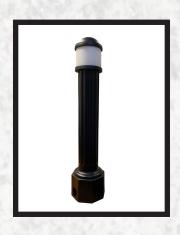

# **NEW ENGLAND STYLE**

Are you tired of having the plaguing problem of corroding, pitting, rotting or cracking light pole bases?

The New England style lamp post is a builders dream.

Why? Whether you're constructing a multi-story multifamily complex, retail center, or building a subdivision, allowing TerraCast®'s New England poles to light the way for you means that your light poles are guaranteed a long-lasting maintenance-free life. Utilizing the latest in composite technology, TerraCast® continues to produce the PolySteel™ pole which has been serving neighborhoods, strip centers and apartment complexes for nearly forty years. Installing New England style poles can capture and preserve a historic look while smoothly transitioning the ambiance of any cityscape into a development. The monolithic, or single piece, pole and base design do not allow for weak points in the construction of the pole and base. Typical aluminum and steel poles have bases that have been welded to the structural pole, creating a possible weak point, or an opportunity for corrosion among dissimilar metals.