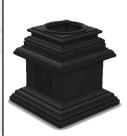

# **ANCHOR BASE**

| ITEM #  | COLOR | FOOTING     | POLE HEIGHT | BURIAL DEPTH       | BASE DIAMETER |
|---------|-------|-------------|-------------|--------------------|---------------|
| CL70031 | BLACK | BURIAL BASE | 6′ 6″       | 18"                | 15"           |
| CL70131 | BLACK | BURIAL BASE | 8' 10"      | 23"                | 15"           |
| CL80152 | BLACK | ANCHOR BASE | 6′ 4″       | 57.35 <del>-</del> | 15"           |
| CL80151 | BLACK | ANCHOR BASE | 8' 10"      |                    | 15"           |