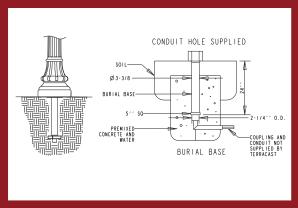

# **FOOTING DETAILS**

# **BURIAL BASE**

# **ANCHOR BASE**

| ITEM #  | COLOR | FOOTING     | POLE HEIGHT | BURIAL DEPTH       | BASE DIAMETER |
|---------|-------|-------------|-------------|--------------------|---------------|
| CL70031 | BLACK | BURIAL BASE | 6′ 6″       | 18"                | 15"           |
| CL70131 | BLACK | BURIAL BASE | 8' 10"      | 23"                | 15"           |
| CL80152 | BLACK | ANCHOR BASE | 6′ 4″       | 57.35 <del>-</del> | 15"           |
| CL80151 | BLACK | ANCHOR BASE | 8' 10"      |                    | 15"           |

# **FOOTING DETAILS**

**BURIAL BASE** CONDUIT HOLE SUPPLIED BURIAL BASE

| ITEM #  | COLOR | FOOTING     | POLE HEIGHT | BURIAL DEPTH | BASE DIAMETER |
|---------|-------|-------------|-------------|--------------|---------------|
| CL70011 | BLACK | BURIAL BASE | 6' 6"       | 18"          | 10"           |
| CL70111 | BLACK | BURIAL BASE | 8′ 10″      | 23"          | 10"           |