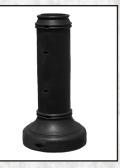

# **POLYSTEEL™ POST**

The POLYSTEEL™ POST utilizes the latest in composite technology to provide a beautiful and affordable decorative post which looks like cast iron. Our posts are made by combining three components giving them the structural benefits of steel with the low maintenance of polymer resins.

### PART 1

GALVANIZED STEEL POLE

Provides a rigid structure and allowing for the ease of wiring.

### PART 2

CLOSED CELL FOAM

The closed cell-polyurethane foam provides a solid encasement fusing the galvanized pole with the polyethylene exterior.

### PART 3

LINEAR LOW DENSITY POLYETHYLENE

The rich black color of the LLDPE is the same reliable and proven material used to coat outdoor telephone cable.

- Materials
- 6 Washington Style Light Poles
- Madison Style Light Poles
- New England Style Light Poles
- 16 Luminaires
- Globes and Street Lamps
- 19 Accessories
- 20 Decorative Bases
- 22 Tree Rings
- 23 Landscape Lighting
- 24 Bollards
- Case Study