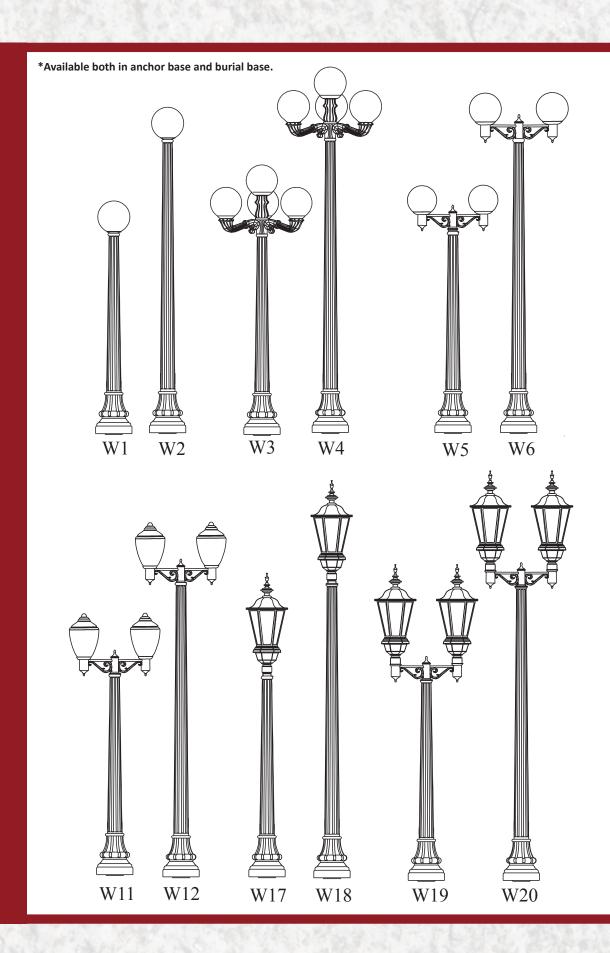

# WASHINGTON STYLE

# W1 7' WASHINGTON 12" GLOBE POST TOP FITTER W2

# 9' WASHINGTON 12" GLOBE POST TOP FITTER

| 7' WASHINGTON      |
|--------------------|
| 12" GLOBE          |
| VICTORIAN ARM - V4 |
|                    |

W3

| 9' WASHINGTON      |
|--------------------|
| 12" GLOBE          |
| VICTORIAN ARM - V4 |

W4

| W5            |
|---------------|
| 7' WASHINGTON |
| 12" GLOBE     |
| SCROLL ARM    |
|               |

| Wb            |
|---------------|
| 9' WASHINGTON |
| 12" GLOBE     |
| SCROLL ARM    |
|               |

| VV /           |
|----------------|
| 7' WASHINGTON  |
| WOODSIDE HILLS |
|                |

| 9' WASHINGTO |     |
|--------------|-----|
| WOODSIDE HI  | LLS |
|              |     |
| 1110         |     |

W8

| POST TOP FITTER |
|-----------------|
| 17" ACORN       |
| 7' WASHINGTON   |

| 9' WASHINGTON   |  |
|-----------------|--|
| 17" ACORN       |  |
| POST TOP FITTER |  |

# W11 7' WASHINGTON 17" ACORN SCROLL ARM

| W12           |  |
|---------------|--|
| 9' WASHINGTON |  |
| 17" ACORN     |  |
| SCROLL ARM    |  |
|               |  |

| W17           |
|---------------|
| 7' WASHINGTON |
| LE BRITON     |
|               |
|               |

| W18           |
|---------------|
| 9' WASHINGTON |
| LE BRITON     |
|               |

| W19           |  |
|---------------|--|
| 7' WASHINGTON |  |
| LE BRITON     |  |
| SCROLL ARM    |  |
|               |  |

| W20           |  |
|---------------|--|
| 9' WASHINGTON |  |
| LE BRITON     |  |
| SCROLL ARM    |  |
|               |  |

| W33            |  |
|----------------|--|
| 7' WASHINGTON  |  |
| CARRIAGE HOUSE |  |
|                |  |
|                |  |

| W34            |
|----------------|
| 9' WASHINGTON  |
| CARRIAGE HOUSE |
|                |