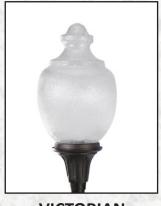

**VICTORIAN** 

**ALBERT R3** 

**ALBERT R5** 

**RICHMOND** 

**TOWNSEND** 

**NEW CASTLE** 

**ROCHESTER** 

**GLENDALE** 

| NAME       | ITEM #     | COLOR | PANEL & GLOBE OPTIONS                                 | LIGHT SOURCE                         | LED LIGHT<br>SOURCE      | HEIGHT | WIDTH  | ID |
|------------|------------|-------|-------------------------------------------------------|--------------------------------------|--------------------------|--------|--------|----|
| ALBERT R3  | TCHTM25-RV | BLACK | POLYCARBONATE                                         | 250HPS<br>250MH                      | 35W                      | 36"    | 16"    | 3" |
| ALBERT R5  | TCHTM25-R3 | BLACK | POLYCARBONATE                                         | 250HPS<br>250MH                      | 35W                      | 36"    | 16"    | 3" |
| GLENDALE   | TC2014T    | BLACK | OPAL POLYCARBONATE                                    | 200W MAX MEDIUM<br>BASE INCANDESCENT | 60W/6000LM<br>54W/7200LM | 27"    | 18"    | 3" |
| NEW CASTLE | ТС94Т      | BLACK | CLEAR TEXTURED POLYCARBONATE                          | 200W MAX MEDIUM<br>BASE INCANDESCENT | 60W/6000LM<br>54W/7200LM | 40.5"  | 16.75" | 3" |
| RICHMOND   | тс78т      | BLACK | CLEAR TEXTURED POLYCARBONATE<br>OPAL TEXTURED ACRYLIC | 200W MAX MEDIUM<br>BASE INCANDESCENT | 60W/6000LM<br>54W/7200LM | 29.5"  | 15.5"  | 3" |
| ROCHESTER  | TCHTM4392  | BLACK | ARCYLIC LENS                                          | 250HPS<br>250MH                      | 57W                      | 40"    | 19"    | 3" |
| TOWNSEND   | тс92т      | BLACK | CLEAR TEXTURED POLYCARBONATE                          | 200W MAX MEDIUM<br>BASE INCANDESCENT | 60W/6000LM<br>54W/7200LM | 40.5"  | 16.75" | 3" |
| VICTORIAN  | тс83т      | BLACK | CLEAR TEXTURED POLYCARBONATE<br>OPAL TEXTURED ACRYLIC | 200W MAX MEDIUM<br>BASE INCANDESCENT | 60W/6000LM<br>54W/7200LM | 30"    | 14.25" | 3" |
| VICTORIAN  | тс86т      | BLACK | CLEAR TEXTURED POLYCARBONATE<br>OPAL TEXTURED ACRYLIC | 200W MAX MEDIUM<br>BASE INCANDESCENT | 60W/6000LM<br>54W/7200LM | 35.75" | 16.75" | 3" |