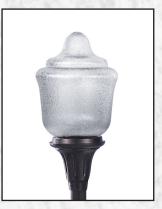

**VICTORIAN** 

**ALBERT R3** 

**ALBERT R5** 

**RICHMOND** 

**TOWNSEND** 

**NEW CASTLE** 

**ROCHESTER** 

**GLENDALE** 

| NAME       | ITEM #     | COLOR | PANEL & GLOBE OPTIONS                                 | LIGHT SOURCE                         | LED LIGHT<br>SOURCE      | HEIGHT | WIDTH  | ID |
|------------|------------|-------|-------------------------------------------------------|--------------------------------------|--------------------------|--------|--------|----|
| ALBERT R3  | TCHTM25-RV | BLACK | POLYCARBONATE                                         | 250HPS<br>250MH                      | 35W                      | 36"    | 16"    | 3" |
| ALBERT R5  | TCHTM25-R3 | BLACK | POLYCARBONATE                                         | 250HPS<br>250MH                      | 35W                      | 36"    | 16"    | 3" |
| GLENDALE   | TC2014T    | BLACK | OPAL POLYCARBONATE                                    | 200W MAX MEDIUM<br>BASE INCANDESCENT | 60W/6000LM<br>54W/7200LM | 27"    | 18"    | 3" |
| NEW CASTLE | ТС94Т      | BLACK | CLEAR TEXTURED POLYCARBONATE                          | 200W MAX MEDIUM<br>BASE INCANDESCENT | 60W/6000LM<br>54W/7200LM | 40.5"  | 16.75" | 3" |
| RICHMOND   | тс78т      | BLACK | CLEAR TEXTURED POLYCARBONATE<br>OPAL TEXTURED ACRYLIC | 200W MAX MEDIUM<br>BASE INCANDESCENT | 60W/6000LM<br>54W/7200LM | 29.5"  | 15.5"  | 3" |
| ROCHESTER  | TCHTM4392  | BLACK | ARCYLIC LENS                                          | 250HPS<br>250MH                      | 57W                      | 40"    | 19"    | 3" |
| TOWNSEND   | тс92т      | BLACK | CLEAR TEXTURED POLYCARBONATE                          | 200W MAX MEDIUM<br>BASE INCANDESCENT | 60W/6000LM<br>54W/7200LM | 40.5"  | 16.75" | 3" |
| VICTORIAN  | тс83т      | BLACK | CLEAR TEXTURED POLYCARBONATE<br>OPAL TEXTURED ACRYLIC | 200W MAX MEDIUM<br>BASE INCANDESCENT | 60W/6000LM<br>54W/7200LM | 30"    | 14.25" | 3" |
| VICTORIAN  | тс86т      | BLACK | CLEAR TEXTURED POLYCARBONATE<br>OPAL TEXTURED ACRYLIC | 200W MAX MEDIUM<br>BASE INCANDESCENT | 60W/6000LM<br>54W/7200LM | 35.75" | 16.75" | 3" |