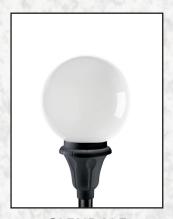

# **GLOBES AND STREET LAMPS**

**SPHERE** 

**VICTORIAN** 

**ACORN** 

**ALEX** 

From a standard round shape to a classic Acorn or Victorian shape, TerraCast®'s line of globes is offered in materials resistant to UV, weathering and aging for low maintenance and shatter-free replacement options. Our durable and impact resistant materials make our replacement globes last longer and are morereliable. Depending on the style, globes are available in polycarbonate, acrylic, or polyethylene in various sizes, colors and textures to fit many applications.