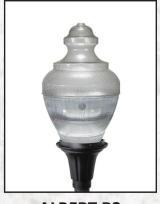

**VICTORIAN** 

**ALBERT R3** 

**ALBERT R5** 

**RICHMOND** 

**TOWNSEND** 

**NEW CASTLE** 

**ROCHESTER** 

**GLENDALE** 

| NAME       | ITEM #     | COLOR | PANEL & GLOBE OPTIONS                                 | LIGHT SOURCE                         | LED LIGHT<br>SOURCE      | HEIGHT | WIDTH  | ID |
|------------|------------|-------|-------------------------------------------------------|--------------------------------------|--------------------------|--------|--------|----|
| ALBERT R3  | TCHTM25-RV | BLACK | POLYCARBONATE                                         | 250HPS<br>250MH                      | 35W                      | 36"    | 16"    | 3" |
| ALBERT R5  | TCHTM25-R3 | BLACK | POLYCARBONATE                                         | 250HPS<br>250MH                      | 35W                      | 36"    | 16"    | 3" |
| GLENDALE   | TC2014T    | BLACK | OPAL POLYCARBONATE                                    | 200W MAX MEDIUM<br>BASE INCANDESCENT | 60W/6000LM<br>54W/7200LM | 27"    | 18"    | 3" |
| NEW CASTLE | ТС94Т      | BLACK | CLEAR TEXTURED POLYCARBONATE                          | 200W MAX MEDIUM<br>BASE INCANDESCENT | 60W/6000LM<br>54W/7200LM | 40.5"  | 16.75" | 3" |
| RICHMOND   | тс78т      | BLACK | CLEAR TEXTURED POLYCARBONATE<br>OPAL TEXTURED ACRYLIC | 200W MAX MEDIUM<br>BASE INCANDESCENT | 60W/6000LM<br>54W/7200LM | 29.5"  | 15.5"  | 3" |
| ROCHESTER  | TCHTM4392  | BLACK | ARCYLIC LENS                                          | 250HPS<br>250MH                      | 57W                      | 40"    | 19"    | 3" |
| TOWNSEND   | тс92т      | BLACK | CLEAR TEXTURED POLYCARBONATE                          | 200W MAX MEDIUM<br>BASE INCANDESCENT | 60W/6000LM<br>54W/7200LM | 40.5"  | 16.75" | 3" |
| VICTORIAN  | тс83т      | BLACK | CLEAR TEXTURED POLYCARBONATE<br>OPAL TEXTURED ACRYLIC | 200W MAX MEDIUM<br>BASE INCANDESCENT | 60W/6000LM<br>54W/7200LM | 30"    | 14.25" | 3" |
| VICTORIAN  | тс86т      | BLACK | CLEAR TEXTURED POLYCARBONATE<br>OPAL TEXTURED ACRYLIC | 200W MAX MEDIUM<br>BASE INCANDESCENT | 60W/6000LM<br>54W/7200LM | 35.75" | 16.75" | 3" |