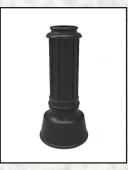

# **WASHINGTON STYLE**

TerraCast® Products has been helping municipalities, builders, and lighting contractors solve maintenance challenges since 1984 through our Classic Lamp Posts division. The challenge of maintaining the classic design of architectural decorative light posts while eliminating the rusting, peeling paint and fading is solved by TerraCast® Products proprietary PolySteel™ construction. The Washington Post replicates the classic bell shape base and decorative fluted stem. The UV stabilized material provides a solution that will never need to be painted to maintain its deep black 19th-century look. The material is color through, which means there's no paint to chip. In combination with LED-powered light fixtures and the classic design, the PolySteel<sup>™</sup> posts will provide extended years of maintenance-free satisfaction.