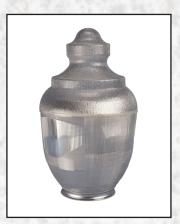

# **GLOBES AND STREET LAMPS**

**SPHERE** 

**VICTORIAN** 

**ACORN** 

**ALEX** 

From a standard round shape to a classic Acorn or Victorian shape, TerraCast®'s line of globes is offered in materials resistant to UV, weathering and aging for low maintenance and shatter-free replacement options. Our durable and impact resistant materials make our replacement globes last longer and are morereliable. Depending on the style, globes are available in polycarbonate, acrylic, or polyethylene in various sizes, colors and textures to fit many applications.