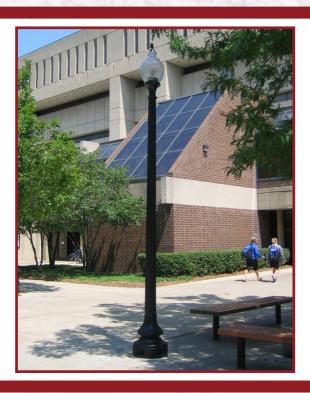

# **WASHINGTON STYLE**

TerraCast® Products has been helping municipalities, builders, and lighting contractors solve maintenance challenges since 1984 through our Classic Lamp Posts division. The challenge of maintaining the classic design of architectural decorative light posts while eliminating the rusting, peeling paint and fading is solved by TerraCast® Products proprietary PolySteel™ construction. The Washington Post replicates the classic bell shape base and decorative fluted stem. The UV stabilized material provides a solution that will never need to be painted to maintain its deep black 19th-century look. The material is color through, which means there's no paint to chip. In combination with LED-powered light fixtures and the classic design, the PolySteel<sup>™</sup> posts will provide extended years of maintenance-free satisfaction.