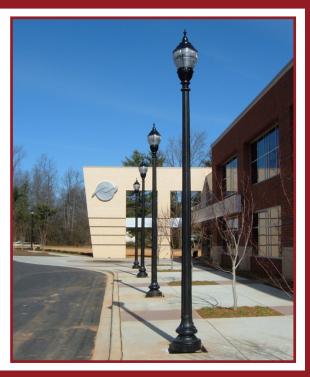

# **NEW ENGLAND STYLE**

Are you tired of having the plaguing problem of corroding, pitting, rotting or cracking light pole bases?

The New England style lamp post is a builders dream.

Why? Whether you're constructing a multi-story multifamily complex, retail center, or building a subdivision, allowing TerraCast®'s New England poles to light the way for you means that your light poles are guaranteed a long-lasting maintenance-free life. Utilizing the latest in composite technology, TerraCast® continues to produce the PolySteel™ pole which has been serving neighborhoods, strip centers and apartment complexes for nearly forty years. Installing New England style poles can capture and preserve a historic look while smoothly transitioning the ambiance of any cityscape into a development. The monolithic, or single piece, pole and base design do not allow for weak points in the construction of the pole and base. Typical aluminum and steel poles have bases that have been welded to the structural pole, creating a possible weak point, or an opportunity for corrosion among dissimilar metals.