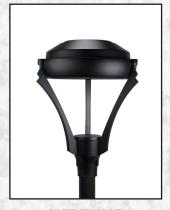

# **LUMINAIRES**

**LE BRITON** 

**WILLIAMSBERG** 

**WOODSIDE HILLS** 

**FILLMORE** 

**CARRIAGE HOUSE** 

**NEPTUNE** 

**ATHENA** 

| NAME                  | ITEM #      | COLOR | PANEL & GLOBE OPTIONS                          | LIGHT SOURCE                            | LED LIGHT<br>SOURCE                   | HEIGHT | WIDTH  | ID |
|-----------------------|-------------|-------|------------------------------------------------|-----------------------------------------|---------------------------------------|--------|--------|----|
| ATHENA                | TC41T       | BLACK | CLEAR GLASS LENS                               |                                         | 85W/6100LM                            | 26.5"  | 25.63" | 3" |
| CARRIAGE HOUSE        | CH35        | BLACK | MILK ACRYLIC LENS                              | MEDIUM BASE                             | 1 1 1 1 1 1 1 1 1 1 1 1 1 1 1 1 1 1 1 | 35"    | 16.5"  | 3" |
| CARRIAGE<br>HOUSE LTE | TC124       | BLACK | CLEAR LENS                                     | 75W MAX<br>MEDIUM BASE<br>INCANDESCENT  | 15W/1400LM<br>10W/800LM               | 22.5"  | 12.5"  | 3" |
| FAIRVIEW              | тсз6т       | BLACK | OPAL ACRYLIC                                   | 200W MAX<br>MEDIUM BASE<br>INCANDESCENT | 60W/6000LM<br>54W/7200LM              | 33"    | 12.5"  | 3" |
| FILLMORE              | TCD142-FS22 | BLACK | TYPE 5 SEGMENTED REFLECTOR<br>CLEAR GLASS LENS | 250MH-PS<br>250HPS                      |                                       | 17"    | 22"    | 4" |
| LE BRITON             | тсззт       | BLACK | OPAL ACRYLIC                                   | 200W MAX<br>MEDIUM BASE<br>INCANDESCENT | 60W/6000LM<br>54W/7200LM              | 35.75" | 14"    | 3" |
| NEPTUNE               | TC40T       | BLACK | FROST FLAT LENS                                | 70 D 10 B.                              | 60W/6000LM                            | 27"    | 20.5"  | 3" |
| WILLIAMSBURG          | TCH1490B4ST | BLACK | ACRYLIC LENS                                   | 250HPS<br>250MH                         | 57W                                   | 33.5"  | 16"    | 3" |
| WOODSIDE HILLS        | TC31T       | BLACK | OPAL ACRYLIC                                   | 200W MAX<br>MEDIUM BASE<br>INCANDESCENT | 60W/6000LM<br>54W/7200LM              | 26.75" | 11.5"  | 3" |