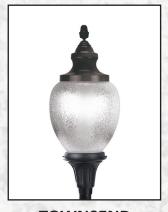

**VICTORIAN** 

**ALBERT R3** 

**ALBERT R5** 

**RICHMOND** 

**TOWNSEND** 

**NEW CASTLE** 

**ROCHESTER** 

**GLENDALE** 

| NAME       | ITEM #     | COLOR | PANEL & GLOBE OPTIONS                                 | LIGHT SOURCE                         | LED LIGHT<br>SOURCE      | HEIGHT | WIDTH  | ID |
|------------|------------|-------|-------------------------------------------------------|--------------------------------------|--------------------------|--------|--------|----|
| ALBERT R3  | TCHTM25-RV | BLACK | POLYCARBONATE                                         | 250HPS<br>250MH                      | 35W                      | 36"    | 16"    | 3" |
| ALBERT R5  | TCHTM25-R3 | BLACK | POLYCARBONATE                                         | 250HPS<br>250MH                      | 35W                      | 36"    | 16"    | 3" |
| GLENDALE   | TC2014T    | BLACK | OPAL POLYCARBONATE                                    | 200W MAX MEDIUM<br>BASE INCANDESCENT | 60W/6000LM<br>54W/7200LM | 27"    | 18"    | 3" |
| NEW CASTLE | ТС94Т      | BLACK | CLEAR TEXTURED POLYCARBONATE                          | 200W MAX MEDIUM<br>BASE INCANDESCENT | 60W/6000LM<br>54W/7200LM | 40.5"  | 16.75" | 3" |
| RICHMOND   | тс78т      | BLACK | CLEAR TEXTURED POLYCARBONATE<br>OPAL TEXTURED ACRYLIC | 200W MAX MEDIUM<br>BASE INCANDESCENT | 60W/6000LM<br>54W/7200LM | 29.5"  | 15.5"  | 3" |
| ROCHESTER  | TCHTM4392  | BLACK | ARCYLIC LENS                                          | 250HPS<br>250MH                      | 57W                      | 40"    | 19"    | 3" |
| TOWNSEND   | тс92т      | BLACK | CLEAR TEXTURED POLYCARBONATE                          | 200W MAX MEDIUM<br>BASE INCANDESCENT | 60W/6000LM<br>54W/7200LM | 40.5"  | 16.75" | 3" |
| VICTORIAN  | тс83т      | BLACK | CLEAR TEXTURED POLYCARBONATE<br>OPAL TEXTURED ACRYLIC | 200W MAX MEDIUM<br>BASE INCANDESCENT | 60W/6000LM<br>54W/7200LM | 30"    | 14.25" | 3" |
| VICTORIAN  | тс86т      | BLACK | CLEAR TEXTURED POLYCARBONATE<br>OPAL TEXTURED ACRYLIC | 200W MAX MEDIUM<br>BASE INCANDESCENT | 60W/6000LM<br>54W/7200LM | 35.75" | 16.75" | 3" |