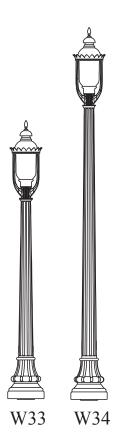

| W20           |  |
|---------------|--|
| 9' WASHINGTON |  |
| LE BRITON     |  |
| SCROLL ARM    |  |
|               |  |

| W33            |  |
|----------------|--|
| 7' WASHINGTON  |  |
| CARRIAGE HOUSE |  |
|                |  |
|                |  |

| W34            |
|----------------|
| 9' WASHINGTON  |
| CARRIAGE HOUSE |
|                |