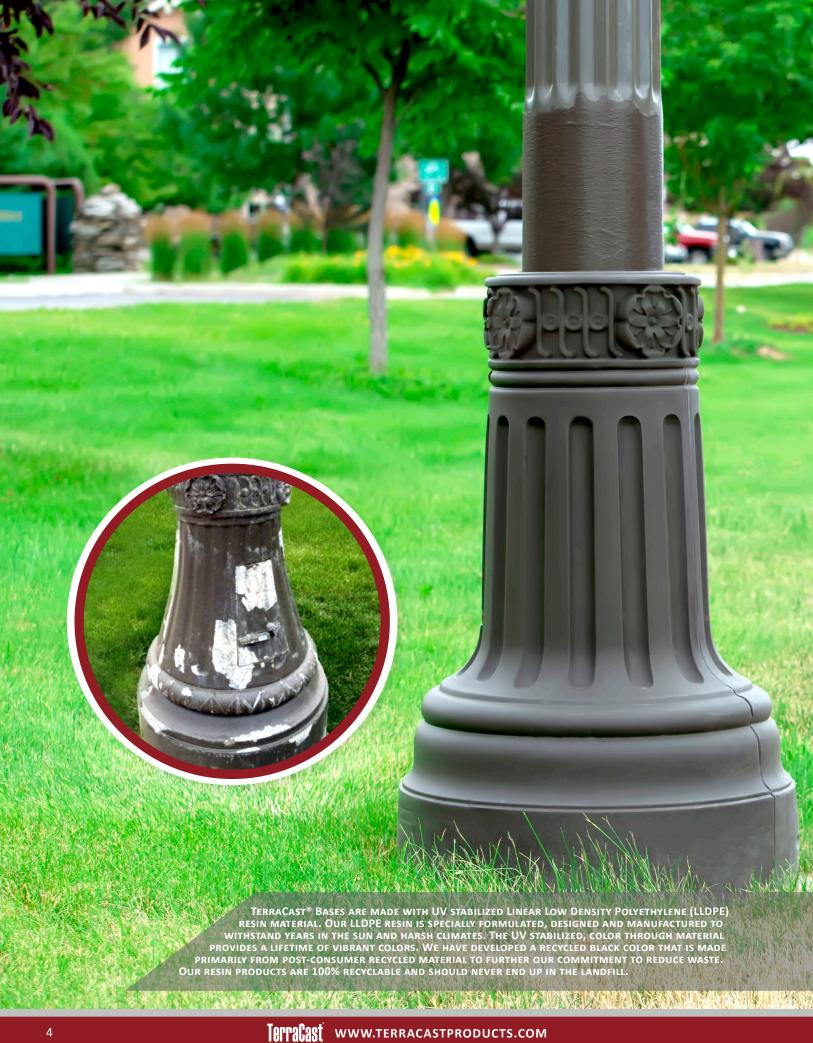

# **WASHINGTON STYLE**

TerraCast® Products has been helping municipalities, builders, and lighting contractors solve maintenance challenges since 1984 through our Classic Lamp Posts division. The challenge of maintaining the classic design of architectural decorative light posts while eliminating the rusting, peeling paint and fading is solved by TerraCast® Products proprietary PolySteel™ construction. The Washington Post replicates the classic bell shape base and decorative fluted stem. The UV stabilized material provides a solution that will never need to be painted to maintain its deep black 19th-century look. The material is color through, which means there's no paint to chip. In combination with LED-powered light fixtures and the classic design, the PolySteel<sup>™</sup> posts will provide extended years of maintenance-free satisfaction.