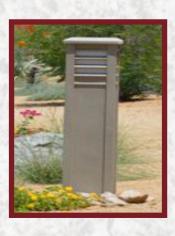

# **POLYSTEEL™ POST**

The POLYSTEEL™ POST utilizes the latest in composite technology to provide a beautiful and affordable decorative post which looks like cast iron. Our posts are made by combining three components giving them the structural benefits of steel with the low maintenance of polymer resins.

# PolySteel™ Post Benefits

- Low Initial Cost
- Lower Installation Cost
- Rust Resistant
- Corrosion Resistant
- Crack Resistant
- Lightweight
- No Maintenance Required
- Color Through Material
- Chip Resistant
- Never Needs Painting
- Resists Salt
- Resists Pet Markings/Stains
- Defends Against Extreme Weather and Temperatures
- Electrical Insulator
- Anti-Magnetic