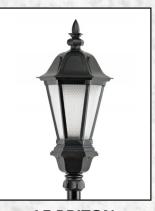

| NAME       | ITEM #     | COLOR | PANEL & GLOBE OPTIONS                                 | LIGHT SOURCE                         | LED LIGHT<br>SOURCE      | HEIGHT | WIDTH  | ID |
|------------|------------|-------|-------------------------------------------------------|--------------------------------------|--------------------------|--------|--------|----|
| ALBERT R3  | TCHTM25-RV | BLACK | POLYCARBONATE                                         | 250HPS<br>250MH                      | 35W                      | 36"    | 16"    | 3" |
| ALBERT R5  | TCHTM25-R3 | BLACK | POLYCARBONATE                                         | 250HPS<br>250MH                      | 35W                      | 36"    | 16"    | 3" |
| GLENDALE   | TC2014T    | BLACK | OPAL POLYCARBONATE                                    | 200W MAX MEDIUM<br>BASE INCANDESCENT | 60W/6000LM<br>54W/7200LM | 27"    | 18"    | 3" |
| NEW CASTLE | ТС94Т      | BLACK | CLEAR TEXTURED POLYCARBONATE                          | 200W MAX MEDIUM<br>BASE INCANDESCENT | 60W/6000LM<br>54W/7200LM | 40.5"  | 16.75" | 3" |
| RICHMOND   | тс78т      | BLACK | CLEAR TEXTURED POLYCARBONATE<br>OPAL TEXTURED ACRYLIC | 200W MAX MEDIUM<br>BASE INCANDESCENT | 60W/6000LM<br>54W/7200LM | 29.5"  | 15.5"  | 3" |
| ROCHESTER  | TCHTM4392  | BLACK | ARCYLIC LENS                                          | 250HPS<br>250MH                      | 57W                      | 40"    | 19"    | 3" |
| TOWNSEND   | тс92т      | BLACK | CLEAR TEXTURED POLYCARBONATE                          | 200W MAX MEDIUM<br>BASE INCANDESCENT | 60W/6000LM<br>54W/7200LM | 40.5"  | 16.75" | 3" |
| VICTORIAN  | тс83т      | BLACK | CLEAR TEXTURED POLYCARBONATE<br>OPAL TEXTURED ACRYLIC | 200W MAX MEDIUM<br>BASE INCANDESCENT | 60W/6000LM<br>54W/7200LM | 30"    | 14.25" | 3" |
| VICTORIAN  | тс86т      | BLACK | CLEAR TEXTURED POLYCARBONATE<br>OPAL TEXTURED ACRYLIC | 200W MAX MEDIUM<br>BASE INCANDESCENT | 60W/6000LM<br>54W/7200LM | 35.75" | 16.75" | 3" |