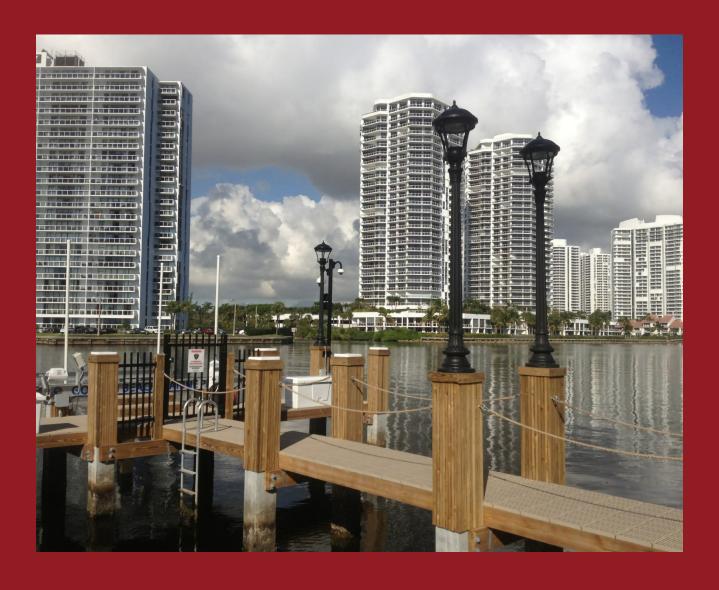

# **NEW ENGLAND STYLE**

Are you tired of having the plaguing problem of corroding, pitting, rotting or cracking light pole bases?

The New England style lamp post is a builders dream.

Why? Whether you're constructing a multi-story multifamily complex, retail center, or building a subdivision, allowing TerraCast®'s New England poles to light the way for you means that your light poles are guaranteed a long-lasting maintenance-free life. Utilizing the latest in composite technology, TerraCast® continues to produce the PolySteel™ pole which has been serving neighborhoods, strip centers and apartment complexes for nearly forty years. Installing New England style poles can capture and preserve a historic look while smoothly transitioning the ambiance of any cityscape into a development. The monolithic, or single piece, pole and base design do not allow for weak points in the construction of the pole and base. Typical aluminum and steel poles have bases that have been welded to the structural pole, creating a possible weak point, or an opportunity for corrosion among dissimilar metals.

BURIAL BASE