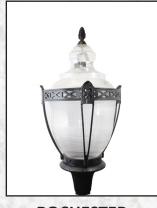

**VICTORIAN** 

**ALBERT R3** 

**ALBERT R5** 

**RICHMOND** 

**TOWNSEND** 

**NEW CASTLE** 

**ROCHESTER** 

**GLENDALE** 

| NAME       | ITEM #     | COLOR | PANEL & GLOBE OPTIONS                                 | LIGHT SOURCE                         | LED LIGHT<br>SOURCE      | HEIGHT | WIDTH  | ID |
|------------|------------|-------|-------------------------------------------------------|--------------------------------------|--------------------------|--------|--------|----|
| ALBERT R3  | TCHTM25-RV | BLACK | POLYCARBONATE                                         | 250HPS<br>250MH                      | 35W                      | 36"    | 16"    | 3" |
| ALBERT R5  | TCHTM25-R3 | BLACK | POLYCARBONATE                                         | 250HPS<br>250MH                      | 35W                      | 36"    | 16"    | 3" |
| GLENDALE   | TC2014T    | BLACK | OPAL POLYCARBONATE                                    | 200W MAX MEDIUM<br>BASE INCANDESCENT | 60W/6000LM<br>54W/7200LM | 27"    | 18"    | 3" |
| NEW CASTLE | ТС94Т      | BLACK | CLEAR TEXTURED POLYCARBONATE                          | 200W MAX MEDIUM<br>BASE INCANDESCENT | 60W/6000LM<br>54W/7200LM | 40.5"  | 16.75" | 3" |
| RICHMOND   | тс78т      | BLACK | CLEAR TEXTURED POLYCARBONATE<br>OPAL TEXTURED ACRYLIC | 200W MAX MEDIUM<br>BASE INCANDESCENT | 60W/6000LM<br>54W/7200LM | 29.5"  | 15.5"  | 3" |
| ROCHESTER  | TCHTM4392  | BLACK | ARCYLIC LENS                                          | 250HPS<br>250MH                      | 57W                      | 40"    | 19"    | 3" |
| TOWNSEND   | тс92т      | BLACK | CLEAR TEXTURED POLYCARBONATE                          | 200W MAX MEDIUM<br>BASE INCANDESCENT | 60W/6000LM<br>54W/7200LM | 40.5"  | 16.75" | 3" |
| VICTORIAN  | тс83т      | BLACK | CLEAR TEXTURED POLYCARBONATE<br>OPAL TEXTURED ACRYLIC | 200W MAX MEDIUM<br>BASE INCANDESCENT | 60W/6000LM<br>54W/7200LM | 30"    | 14.25" | 3" |
| VICTORIAN  | тс86т      | BLACK | CLEAR TEXTURED POLYCARBONATE<br>OPAL TEXTURED ACRYLIC | 200W MAX MEDIUM<br>BASE INCANDESCENT | 60W/6000LM<br>54W/7200LM | 35.75" | 16.75" | 3" |