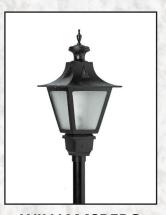

| NAME                  | ITEM #      | COLOR | PANEL & GLOBE OPTIONS                          | LIGHT SOURCE                            | LED LIGHT<br>SOURCE                   | HEIGHT | WIDTH  | ID |
|-----------------------|-------------|-------|------------------------------------------------|-----------------------------------------|---------------------------------------|--------|--------|----|
| ATHENA                | TC41T       | BLACK | CLEAR GLASS LENS                               |                                         | 85W/6100LM                            | 26.5"  | 25.63" | 3" |
| CARRIAGE HOUSE        | CH35        | BLACK | MILK ACRYLIC LENS                              | MEDIUM BASE                             | 1 1 1 1 1 1 1 1 1 1 1 1 1 1 1 1 1 1 1 | 35"    | 16.5"  | 3" |
| CARRIAGE<br>HOUSE LTE | TC124       | BLACK | CLEAR LENS                                     | 75W MAX<br>MEDIUM BASE<br>INCANDESCENT  | 15W/1400LM<br>10W/800LM               | 22.5"  | 12.5"  | 3" |
| FAIRVIEW              | тсз6т       | BLACK | OPAL ACRYLIC                                   | 200W MAX<br>MEDIUM BASE<br>INCANDESCENT | 60W/6000LM<br>54W/7200LM              | 33"    | 12.5"  | 3" |
| FILLMORE              | TCD142-FS22 | BLACK | TYPE 5 SEGMENTED REFLECTOR<br>CLEAR GLASS LENS | 250MH-PS<br>250HPS                      |                                       | 17"    | 22"    | 4" |
| LE BRITON             | тсззт       | BLACK | OPAL ACRYLIC                                   | 200W MAX<br>MEDIUM BASE<br>INCANDESCENT | 60W/6000LM<br>54W/7200LM              | 35.75" | 14"    | 3" |
| NEPTUNE               | TC40T       | BLACK | FROST FLAT LENS                                | 70 D 10 B.                              | 60W/6000LM                            | 27"    | 20.5"  | 3" |
| WILLIAMSBURG          | TCH1490B4ST | BLACK | ACRYLIC LENS                                   | 250HPS<br>250MH                         | 57W                                   | 33.5"  | 16"    | 3" |
| WOODSIDE HILLS        | TC31T       | BLACK | OPAL ACRYLIC                                   | 200W MAX<br>MEDIUM BASE<br>INCANDESCENT | 60W/6000LM<br>54W/7200LM              | 26.75" | 11.5"  | 3" |