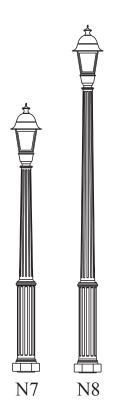

# NEW ENGLAND STYLE

| POST TOP FITTER |
|-----------------|
|                 |
| N10             |
| 9' NEW ENGLAND  |
| 17" ACORN       |

POST TOP FITTER

17" ACORN