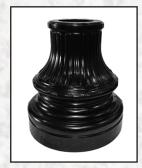

# **BURIAL BASE**

# **ANCHOR BASE**

| ITEM #  | COLOR | FOOTING     | POLE HEIGHT | BURIAL DEPTH       | BASE DIAMETER |
|---------|-------|-------------|-------------|--------------------|---------------|
| CL70031 | BLACK | BURIAL BASE | 6′ 6″       | 18"                | 15"           |
| CL70131 | BLACK | BURIAL BASE | 8' 10"      | 23"                | 15"           |
| CL80152 | BLACK | ANCHOR BASE | 6′ 4″       | 57.35 <del>-</del> | 15"           |
| CL80151 | BLACK | ANCHOR BASE | 8' 10"      |                    | 15"           |