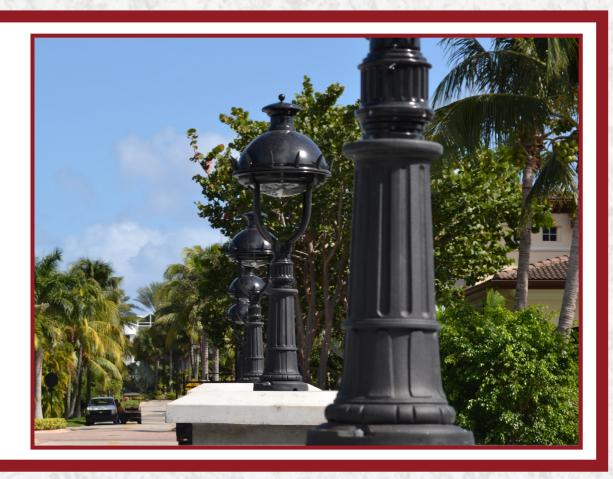

# Terracast

The TerraCast® lighting line offers unique reproductions of early American decorative light posts and luminaires.

Our signature styles, the Washington and New England designs, will create an eloquent atmosphere to any entrance, courtyard or walkway. For the past 40 years TerraCast® Products contributions have been a key ingredient in making projects an elegant success.

# **WASHINGTON STYLE**

TerraCast® Products has been helping municipalities, builders, and lighting contractors solve maintenance challenges since 1984 through our Classic Lamp Posts division. The challenge of maintaining the classic design of architectural decorative light posts while eliminating the rusting, peeling paint and fading is solved by TerraCast® Products proprietary PolySteel™ construction. The Washington Post replicates the classic bell shape base and decorative fluted stem. The UV stabilized material provides a solution that will never need to be painted to maintain its deep black 19th-century look. The material is color through, which means there's no paint to chip. In combination with LED-powered light fixtures and the classic design, the PolySteel<sup>™</sup> posts will provide extended years of maintenance-free satisfaction.

# **NEW ENGLAND STYLE**

Are you tired of having the plaguing problem of corroding, pitting, rotting or cracking light pole bases?

The New England style lamp post is a builders dream.

Why? Whether you're constructing a multi-story multifamily complex, retail center, or building a subdivision, allowing TerraCast®'s New England poles to light the way for you means that your light poles are guaranteed a long-lasting maintenance-free life. Utilizing the latest in composite technology, TerraCast® continues to produce the PolySteel™ pole which has been serving neighborhoods, strip centers and apartment complexes for nearly forty years. Installing New England style poles can capture and preserve a historic look while smoothly transitioning the ambiance of any cityscape into a development. The monolithic, or single piece, pole and base design do not allow for weak points in the construction of the pole and base. Typical aluminum and steel poles have bases that have been welded to the structural pole, creating a possible weak point, or an opportunity for corrosion among dissimilar metals.