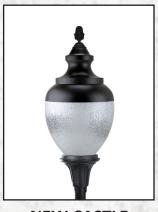

**VICTORIAN** 

**ALBERT R3** 

**ALBERT R5** 

**RICHMOND** 

**TOWNSEND** 

**NEW CASTLE** 

**ROCHESTER** 

**GLENDALE** 

| NAME       | ITEM #     | COLOR | PANEL & GLOBE OPTIONS                                 | LIGHT SOURCE                         | LED LIGHT<br>SOURCE      | HEIGHT | WIDTH  | ID |
|------------|------------|-------|-------------------------------------------------------|--------------------------------------|--------------------------|--------|--------|----|
| ALBERT R3  | TCHTM25-RV | BLACK | POLYCARBONATE                                         | 250HPS<br>250MH                      | 35W                      | 36"    | 16"    | 3" |
| ALBERT R5  | TCHTM25-R3 | BLACK | POLYCARBONATE                                         | 250HPS<br>250MH                      | 35W                      | 36"    | 16"    | 3" |
| GLENDALE   | TC2014T    | BLACK | OPAL POLYCARBONATE                                    | 200W MAX MEDIUM<br>BASE INCANDESCENT | 60W/6000LM<br>54W/7200LM | 27"    | 18"    | 3" |
| NEW CASTLE | ТС94Т      | BLACK | CLEAR TEXTURED POLYCARBONATE                          | 200W MAX MEDIUM<br>BASE INCANDESCENT | 60W/6000LM<br>54W/7200LM | 40.5"  | 16.75" | 3" |
| RICHMOND   | тс78т      | BLACK | CLEAR TEXTURED POLYCARBONATE<br>OPAL TEXTURED ACRYLIC | 200W MAX MEDIUM<br>BASE INCANDESCENT | 60W/6000LM<br>54W/7200LM | 29.5"  | 15.5"  | 3" |
| ROCHESTER  | TCHTM4392  | BLACK | ARCYLIC LENS                                          | 250HPS<br>250MH                      | 57W                      | 40"    | 19"    | 3" |
| TOWNSEND   | тс92т      | BLACK | CLEAR TEXTURED POLYCARBONATE                          | 200W MAX MEDIUM<br>BASE INCANDESCENT | 60W/6000LM<br>54W/7200LM | 40.5"  | 16.75" | 3" |
| VICTORIAN  | тс83т      | BLACK | CLEAR TEXTURED POLYCARBONATE<br>OPAL TEXTURED ACRYLIC | 200W MAX MEDIUM<br>BASE INCANDESCENT | 60W/6000LM<br>54W/7200LM | 30"    | 14.25" | 3" |
| VICTORIAN  | тс86т      | BLACK | CLEAR TEXTURED POLYCARBONATE<br>OPAL TEXTURED ACRYLIC | 200W MAX MEDIUM<br>BASE INCANDESCENT | 60W/6000LM<br>54W/7200LM | 35.75" | 16.75" | 3" |