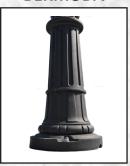

# **NEW ENGLAND STYLE**

Are you tired of having the plaguing problem of corroding, pitting, rotting or cracking light pole bases?

The New England style lamp post is a builders dream.

Why? Whether you're constructing a multi-story multifamily complex, retail center, or building a subdivision, allowing TerraCast®'s New England poles to light the way for you means that your light poles are guaranteed a long-lasting maintenance-free life. Utilizing the latest in composite technology, TerraCast® continues to produce the PolySteel™ pole which has been serving neighborhoods, strip centers and apartment complexes for nearly forty years. Installing New England style poles can capture and preserve a historic look while smoothly transitioning the ambiance of any cityscape into a development. The monolithic, or single piece, pole and base design do not allow for weak points in the construction of the pole and base. Typical aluminum and steel poles have bases that have been welded to the structural pole, creating a possible weak point, or an opportunity for corrosion among dissimilar metals.

BURIAL BASE

# **FOOTING DETAILS**

**BURIAL BASE** CONDUIT HOLE SUPPLIED BURIAL BASE

| ITEM #  | COLOR | FOOTING     | POLE HEIGHT | BURIAL DEPTH | BASE DIAMETER |
|---------|-------|-------------|-------------|--------------|---------------|
| CL70011 | BLACK | BURIAL BASE | 6' 6"       | 18"          | 10"           |
| CL70111 | BLACK | BURIAL BASE | 8′ 10″      | 23"          | 10"           |