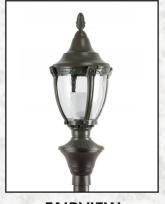

| NAME                  | ITEM #      | COLOR | PANEL & GLOBE OPTIONS                          | LIGHT SOURCE                            | LED LIGHT<br>SOURCE                   | HEIGHT | WIDTH  | ID |
|-----------------------|-------------|-------|------------------------------------------------|-----------------------------------------|---------------------------------------|--------|--------|----|
| ATHENA                | TC41T       | BLACK | CLEAR GLASS LENS                               |                                         | 85W/6100LM                            | 26.5"  | 25.63" | 3" |
| CARRIAGE HOUSE        | CH35        | BLACK | MILK ACRYLIC LENS                              | MEDIUM BASE                             | 1 1 1 1 1 1 1 1 1 1 1 1 1 1 1 1 1 1 1 | 35"    | 16.5"  | 3" |
| CARRIAGE<br>HOUSE LTE | TC124       | BLACK | CLEAR LENS                                     | 75W MAX<br>MEDIUM BASE<br>INCANDESCENT  | 15W/1400LM<br>10W/800LM               | 22.5"  | 12.5"  | 3" |
| FAIRVIEW              | тсз6т       | BLACK | OPAL ACRYLIC                                   | 200W MAX<br>MEDIUM BASE<br>INCANDESCENT | 60W/6000LM<br>54W/7200LM              | 33"    | 12.5"  | 3" |
| FILLMORE              | TCD142-FS22 | BLACK | TYPE 5 SEGMENTED REFLECTOR<br>CLEAR GLASS LENS | 250MH-PS<br>250HPS                      |                                       | 17"    | 22"    | 4" |
| LE BRITON             | тсззт       | BLACK | OPAL ACRYLIC                                   | 200W MAX<br>MEDIUM BASE<br>INCANDESCENT | 60W/6000LM<br>54W/7200LM              | 35.75" | 14"    | 3" |
| NEPTUNE               | TC40T       | BLACK | FROST FLAT LENS                                | 70 D 10 B.                              | 60W/6000LM                            | 27"    | 20.5"  | 3" |
| WILLIAMSBURG          | TCH1490B4ST | BLACK | ACRYLIC LENS                                   | 250HPS<br>250MH                         | 57W                                   | 33.5"  | 16"    | 3" |
| WOODSIDE HILLS        | TC31T       | BLACK | OPAL ACRYLIC                                   | 200W MAX<br>MEDIUM BASE<br>INCANDESCENT | 60W/6000LM<br>54W/7200LM              | 26.75" | 11.5"  | 3" |