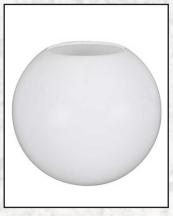

# **GLOBES AND STREET LAMPS**

**SPHERE** 

**VICTORIAN** 

**ACORN** 

**ALEX** 

From a standard round shape to a classic Acorn or Victorian shape, TerraCast®'s line of globes is offered in materials resistant to UV, weathering and aging for low maintenance and shatter-free replacement options. Our durable and impact resistant materials make our replacement globes last longer and are morereliable. Depending on the style, globes are available in polycarbonate, acrylic, or polyethylene in various sizes, colors and textures to fit many applications.