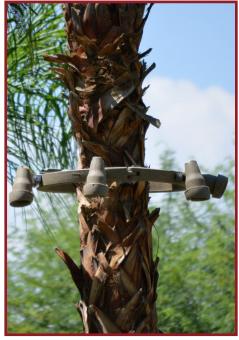

ADISON      | TC-MAD36     | DROP OVER  | 19"              | UP TO 10"   | 36"    |
|              | TC-MAD31-6.5 | CLAM SHELL | 19.25"           | 6.5"        | 31.25" |
|              | TC-MAP40     | CLAM SHELL | 21"              | UP TO 7"    | 40"    |
| MAPLE LEAF   | TC-MAP45     | CLAM SHELL | 30"              | UP TO 10.5" | 44.5"  |
| NOLA         | TC-NOL12     | CLAM SHELL | 28"              | UP TO 20.5" | 12"    |
| PINNACLE     | TC-PIN25     | CLAM SHELL | 25"              | UP TO 13"   | 25"    |
| SARASOTA     | TC-SAR20     | CLAM SHELL | 16"              | UP TO 11"   | 20"    |
| TAMPA        | TC-TAM51     | CLAM SHELL | 46"              | UP TO 22"   | 51"    |
| WASHINGTON   | TC-WAS18     | DROP OVER  | 19"              | UP TO 5"    | 18"    |

# **TREE RING**





Emphasize the natural beauty with TerraCast® Tree Rings. Enjoy the corrosion-free and maintenance-free material we manufacture. Our process produces a color through, chip-resistant product. Our landscape lighting is compounded in granite colors, giving it a pebble texture look. Sandstone Granite color is generally in stock. Custom colors are also available upon request.



Available in 18", 24" and 32" diameters Choice of 2, 4 or 6 lights per ring Voltage - 12V or 120V

# LANDSCAPE LIGHTING

TerraCast®'s landscape lighting options are ideal for commercial applications because of the beauty, durability and longevity of resin. The vendors we work with for bulbs and other accessories are all reputable, American manufacturers. We extend all suppliers warranties to our customers.









**P