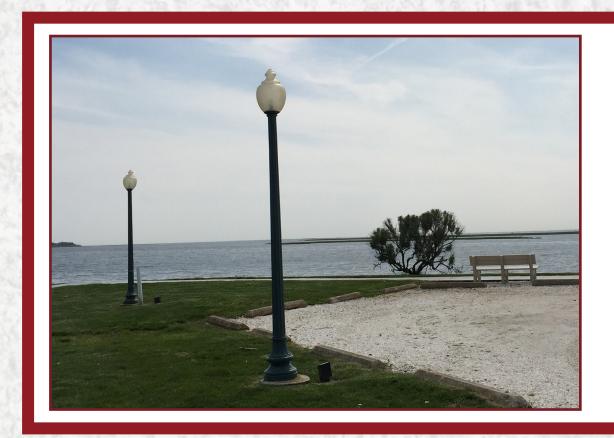

# **GLOBES AND STREET LAMPS**

**SPHERE** 

**VICTORIAN** 

**ACORN** 

**ALEX** 

From a standard round shape to a classic Acorn or Victorian shape, TerraCast®'s line of globes is offered in materials resistant to UV, weathering and aging for low maintenance and shatter-free replacement options. Our durable and impact resistant materials make our replacement globes last longer and are morereliable. Depending on the style, globes are available in polycarbonate, acrylic, or polyethylene in various sizes, colors and textures to fit many applications.