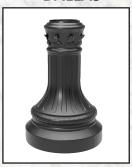

# 9' WASHINGTON 12" GLOBE POST TOP FITTER

| 7' WASHINGTON      |
|--------------------|
| 12" GLOBE          |
| VICTORIAN ARM - V4 |
|                    |

W3

| 9' WASHINGTON      |
|--------------------|
| 12" GLOBE          |
| VICTORIAN ARM - V4 |