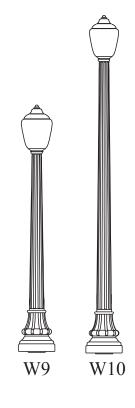

# W1 7' WASHINGTON 12" GLOBE POST TOP FITTER W2

# 9' WASHINGTON 12" GLOBE POST TOP FITTER

| 7' WASHINGTON      |
|--------------------|
| 12" GLOBE          |
| VICTORIAN ARM - V4 |
|                    |

W3

| 9' WASHINGTON      |
|--------------------|
| 12" GLOBE          |
| VICTORIAN ARM - V4 |