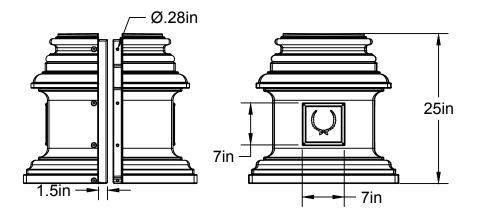

## SPECS AT A GLANCE

TOP ID: up to 13" TOP OD: 13.5" BASE ID: up to 13"

BASE OD: 25" HEIGHT: 25"

WEIGHT: 25 LBS.

This document contains TERRACAST® PROPRIETARY INFORMATION. No intellectual property right or license is granted by TERRACAST® in connection with it. It is delivered on the express condition that the document and the information contained in it shall be treated as confidential, shall not be used for and purpose other than that for whitch it is hereby delivered (the use and maintenance of the product supplied). It shall not be disclosed in whole or part to third parties and shall not be duplicated in any manner without TERRACAST®'s prior written consent.