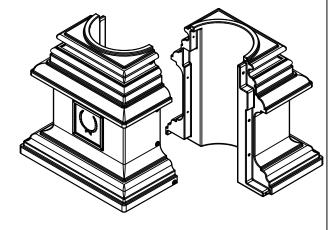

## SPECS AT A GLANCE

TOP ID: up to 13" TOP OD: 13.5" BASE ID: up to 13"

BASE OD: 25" HEIGHT: 25"

WEIGHT: 25 LBS.

This document contains TERRACAST® PROPRIETARY INFORMATION. No intellectual property right or license is granted by TERRACAST® in connection with it. It is delivered on the express condition that the document and the information contained in it shall be treated as confidential, shall not be used for and purpose other than that for whitch it is hereby delivered (the use and maintenance of the product supplied). It shall not be disclosed in whole or part to third parties and shall not be duplicated in any manner without TERRACAST®'s prior written consent.