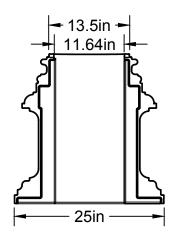

## - 11.64in -

воттом

R5.82in

R6.75in

TOP

## SPECS AT A GLANCE

TOP ID: up to 13" TOP OD: 13.5" BASE ID: up to 13"

BASE OD: 25" HEIGHT: 25"

WEIGHT: 25 LBS.

This document contains TERRACAST® PROPRIETARY INFORMATION. No intellectual property right or license is granted by TERRACAST® in connection with it. It is delivered on the express condition that the document and the information contained in it shall be treated as confidential, shall not be used for and purpose other than that for whitch it is hereby delivered (the use and maintenance of the product supplied). It shall not be disclosed in whole or part to third parties and shall not be duplicated in any manner without TERRACAST®'s prior written consent.