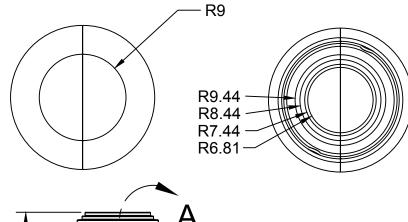

## SPECS AT A GLANCE

TOP ID: up to 18"

TOP OD: 19"

BASE ID: 18"

BASE OD: 30"

HEIGHT: 52"

WEIGHT: 32 LBS.

## DO NOT SCALE DRAWING.

All measurements are rounded to the closest quarter inch and may not be exact due to manufacturing variances.

This document contains TERRACAST\* PROPRIETARY INFORMATION. No intellectual property right or license is granted by TERRACAST\* in connection with it. It is delivered on the express condition that the document and the information contained in it shall be treated as confidential, shall not be used for and purpose other than that for whitch it is hereby delivered (the use and maintenance of the product supplied). It shall not be disclosed in whole or part to third parties and shall not be duplicated in any manner without TERRACAST\*'s prior written consent.