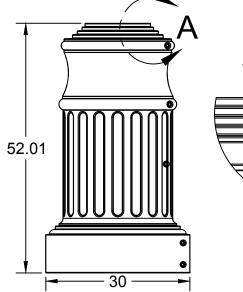

## SPECS AT A GLANCE

TOP ID: up to 18"

TOP OD: 19"

BASE ID: 18"

BASE OD: 30"

HEIGHT: 52"

WEIGHT: 32 LBS.

## DO NOT SCALE DRAWING.

All measurements are rounded to the closest quarter inch and may not be exact due to manufacturing variances.

This document contains TERRACAST\* PROPRIETARY INFORMATION. No intellectual property right or license is granted by TERRACAST\* in connection with it. It is delivered on the express condition that the document and the information contained in it shall be treated as confidential, shall not be used for and purpose other than that for whitch it is hereby delivered (the use and maintenance of the product supplied). It shall not be disclosed in whole or part to third parties and shall not be duplicated in any manner without TERRACAST\*'s prior written consent.