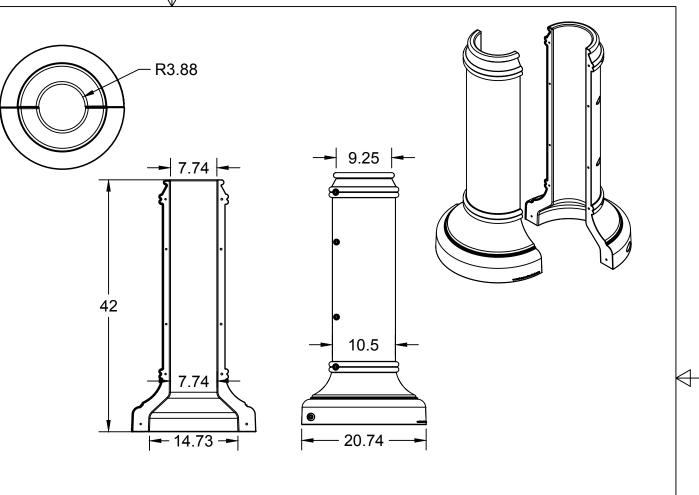

## SPECS AT A GLANCE

TOP ID: 7.74"

TOP OD: 9.25"

BASE ID: 14.73" BASE OD: 20.74"

HEIGHT: 42"

WEIGHT: 21 LBS.

All measurements are rounded to the closest quarter inch and may not be exact due to manufacturing variances.

TITLE **Berkley Base** 

| TC-BRK42          |           |    |               | DRAWN<br>KT |         |  |
|-------------------|-----------|----|---------------|-------------|---------|--|
| SIZE              | MATERIAL  |    | DWG NO        | DATE        | DATE    |  |
| Α                 | LLDPE RES | IN |               |             | 2/24/20 |  |
| SCALE 1:16 WEIGHT |           |    | EIGHT 21 LBS. | SHEET 1/1   |         |  |