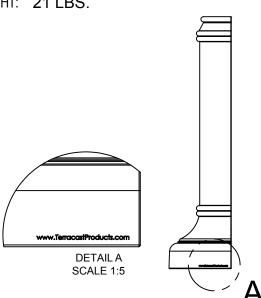

## SPECS AT A GLANCE

TOP ID: 7.74"

TOP OD: 9.25"

BASE ID: 14.73" BASE OD: 20.74"

HEIGHT: 42"

WEIGHT: 21 LBS.

All measurements are rounded to the closest quarter inch and may not be exact due to manufacturing variances.

TITLE **Berkley Base** 

| TC-BRK42          |           |    |               | DRAWN<br>KT |         |  |
|-------------------|-----------|----|---------------|-------------|---------|--|
| SIZE              | MATERIAL  |    | DWG NO        | DATE        | DATE    |  |
| Α                 | LLDPE RES | IN |               |             | 2/24/20 |  |
| SCALE 1:16 WEIGHT |           |    | EIGHT 21 LBS. | SHEET 1/1   |         |  |