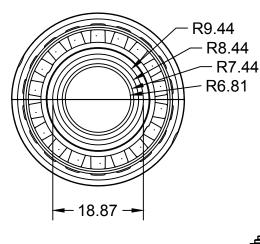

## SPECS AT A GLANCE

TOP ID: up to 18"

TOP OD: 21"

BASE ID: up to 18"

BASE OD: 36"

HEIGHT: 39"

WEIGHT: 42 LBS.