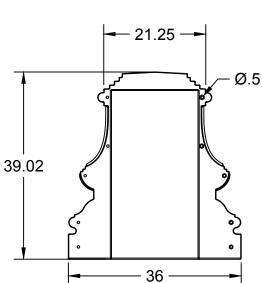

## SPECS AT A GLANCE

TOP ID: up to 18"

TOP OD: 21"

BASE ID: up to 18"

BASE OD: 36"

HEIGHT: 39"

WEIGHT: 42 LBS.