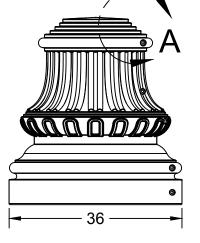

## SPECS AT A GLANCE

TOP ID: up to 18"

TOP OD: 21"

BASE ID: up to 18"

BASE OD: 36"

HEIGHT: 39"

WEIGHT: 42 LBS.

## TerraCast

Dallas Base

| PART#         |          |             |    |        |       | DRAWN   |     |
|---------------|----------|-------------|----|--------|-------|---------|-----|
|               | TC-DAL39 |             |    |        |       | KT      |     |
|               | SIZE     | MATERIAL    |    | DWG NO | DATE  |         | REV |
|               | Α        | LLDPE RESIN |    |        |       | 1/21/20 |     |
| SCALE 1:20 WE |          |             | WE | EIGHT  | SHEET | 1/1     |     |