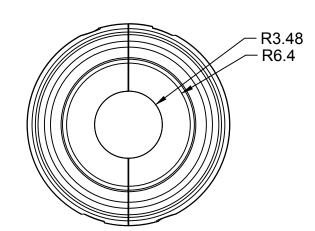

## **DSL Transition Collar**

| PART#         |             |  |               |       | DRAWN   |  |
|---------------|-------------|--|---------------|-------|---------|--|
| TC-DSL6       |             |  |               |       | KT      |  |
| SIZE          | MATERIAL    |  | DWG NO        | DATE  | DATE    |  |
| Α             | LLDPE RESIN |  |               |       | 2/21/20 |  |
| SCALE 1:10 WE |             |  | EIGHT 4.6 LBS | SHEET | 1/1     |  |