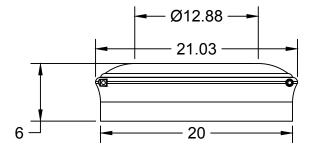

### SPECS AT A GLANCE

**UP TO 17.5"** TOP ID:

21.03" TOP OD: 19.3" BASE ID:

20" BASE OD: **HEIGHT:** 

4.6 LBS. WEIGHT:

All measurements are rounded to the closest quarter inch and may not be exact due to manufacturing variances.
This document contains TERRACAST® PROPRIETARY INFORMATION. No intellectual property right or license is granted by TERRACAST® in connection with it. It is delivered on the express condition that the document and the information contained in it shall be treated as confidential, shall not be used for and purpose other than that for whitch it is hereby delivered (the use and maintenance of the product supplied). It shall not be disclosed in whole or part to third parties and shall not be duplicated in any manner without TERRACAST®'s prior written consent.