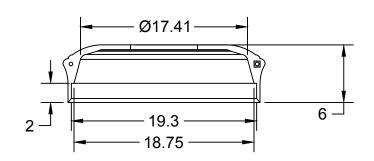

### SPECS AT A GLANCE

**UP TO 17.5"** TOP ID:

21.03" TOP OD: 19.3" BASE ID:

20" BASE OD: **HEIGHT:** 

4.6 LBS. WEIGHT:

All measurements are rounded to the closest quarter inch and may not be exact due to manufacturing variances.
This document contains TERRACAST® PROPRIETARY INFORMATION. No intellectual property right or license is granted by TERRACAST® in connection with it. It is delivered on the express condition that the document and the information contained in it shall be treated as confidential, shall not be used for and purpose other than that for whitch it is hereby delivered (the use and maintenance of the product supplied). It shall not be disclosed in whole or part to third parties and shall not be duplicated in any manner without TERRACAST®'s prior written consent.