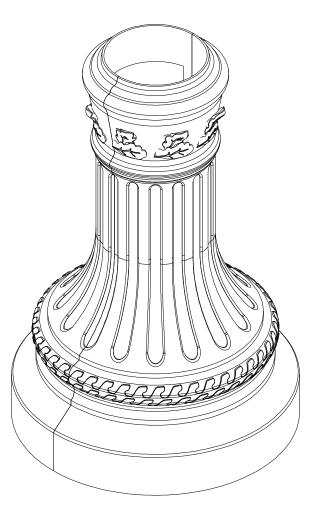

| TerraCast <sup>®</sup>       |        |          |           |          |
|------------------------------|--------|----------|-----------|----------|
| Material:                    |        | Scale:   | Drawn by: |          |
| LLDPE Resin                  |        | 1:10     |           |          |
| Title: Large maple leaf base |        |          |           | 1 of 1   |
| Date: 04/01/2019             | Part # | TC-MAP45 | 5         | REV<br>A |