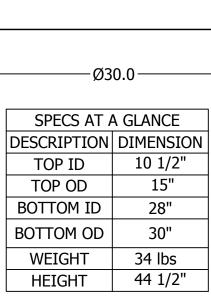

| TerraCast <sup>®</sup>       |        |          |           |          |
|------------------------------|--------|----------|-----------|----------|
| Material:                    |        | Scale:   | Drawn by: |          |
| LLDPE Resin                  |        | 1:10     |           |          |
| Title: Large maple leaf base |        |          |           | 1 of 1   |
| Date: 04/01/2019             | Part # | TC-MAP45 | 5         | REV<br>A |