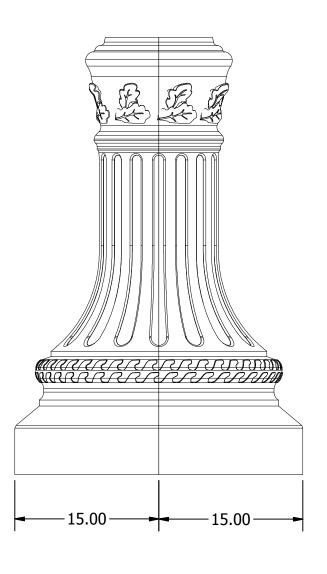

| TerraCast <sup>®</sup>       |        |          |           |          |
|------------------------------|--------|----------|-----------|----------|
| Material:                    |        | Scale:   | Drawn by: |          |
| LLDPE Resin                  |        | 1:10     |           |          |
| Title: Large maple leaf base |        |          |           | 1 of 1   |
| Date: 04/01/2019             | Part # | TC-MAP45 | 5         | REV<br>A |