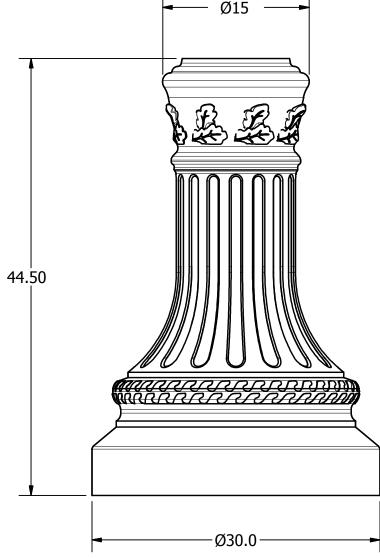

## DO NOT SCALE DRAWING.

All measurements are rounded to the closest quarter inch and may not be exact due to manufacturing variances.

This document contains TERRACAST PROPRIETARY INFORMATION. No intellectual property right or license is granted by TERRACAST in connection with it. It is delivered on the express condition that the document and the information contained in it shall be treated as confidential, shall not be used for and purpose other than that for which it is hereby delivered (the use and maintenance of the product supplied). It shall not be disclosed in whole or part to third parties and shall not be duplicated in any manner without TERRACAST's prior written consent.

| TerraCast <sup>®</sup>       |        |          |           |          |
|------------------------------|--------|----------|-----------|----------|
| Material:                    |        | Scale:   | Drawn by: |          |
| LLDPE Resin                  |        | 1:10     |           |          |
| Title: Large maple leaf base |        |          |           | 1 of 1   |
| Date: 04/01/2019             | Part # | TC-MAP45 | 5         | REV<br>A |