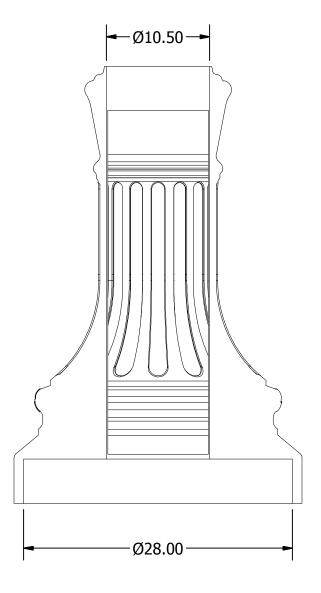

| TerraCast <sup>®</sup>       |        |          |           |          |
|------------------------------|--------|----------|-----------|----------|
| Material:                    |        | Scale:   | Drawn by: |          |
| LLDPE Resin                  |        | 1:10     |           |          |
| Title: Large maple leaf base |        |          |           | 1 of 1   |
| Date: 04/01/2019             | Part # | TC-MAP45 | 5         | REV<br>A |