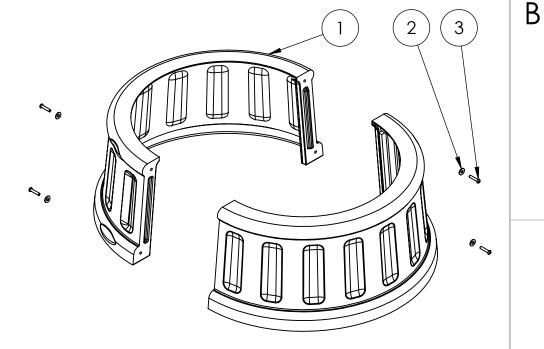

## SPECS AT A GLANCE

ASSEMBELED WEIGHT:12.8 Lbs. TOP ID: **UP TO** 20.5" TOP OD:25.25" BASE ID: 23"

BASE OD: 28" HEIGHT: 11.88"

В

| ITEM NO.                      | PART NUMBER            | DESCRIPTION | QTY. |
|-------------------------------|------------------------|-------------|------|
| 1                             | NOLA Base              |             | 2    |
| 2                             | Preferred Wide FW 0.25 |             | 4    |
| 3 SBHCSCREW 0.25-20x1.25-HX-N |                        |             | 4    |