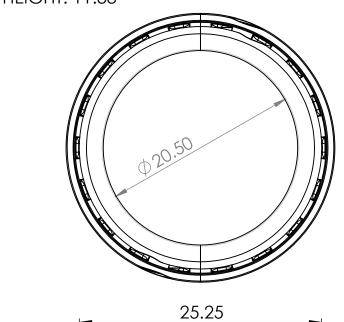

## SPECS AT A GLANCE

ASSEMBELED WEIGHT:12.8 Lbs. TOP ID: **UP TO** 20.5" TOP OD:25.25" BASE ID: 23"

BASE OD: 28" HEIGHT: 11.88"

В

| ITEM NO.                      | PART NUMBER            | DESCRIPTION | QTY. |
|-------------------------------|------------------------|-------------|------|
| 1                             | NOLA Base              |             | 2    |
| 2                             | Preferred Wide FW 0.25 |             | 4    |
| 3 SBHCSCREW 0.25-20x1.25-HX-N |                        |             | 4    |