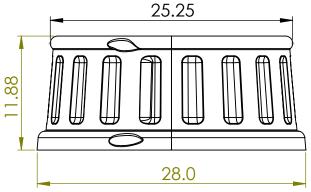

## SPECS AT A GLANCE

ASSEMBELED WEIGHT:12.8 Lbs. TOP ID: **UP TO** 20.5" TOP OD:25.25" BASE ID: 23"

BASE OD: 28" HEIGHT: 11.88"

В

| ITEM NO.                      | PART NUMBER            | DESCRIPTION | QTY. |
|-------------------------------|------------------------|-------------|------|
| 1                             | NOLA Base              |             | 2    |
| 2                             | Preferred Wide FW 0.25 |             | 4    |
| 3 SBHCSCREW 0.25-20x1.25-HX-N |                        |             | 4    |