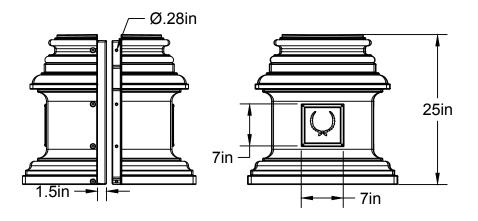

## SPECS AT A GLANCE

TOP ID: up to 13" TOP OD: 13.5"

BASE ID: up to 13"

BASE OD: 25" HEIGHT: 25"

WEIGHT: 25 LBS.