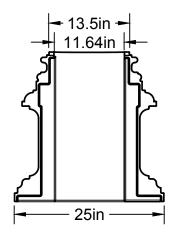

## 11.64in

R5.82in

R6.75in

TOP

## SPECS AT A GLANCE

TOP ID: up to 13" TOP OD: 13.5"

BASE ID: up to 13"

BASE OD: 25" HEIGHT: 25"

WEIGHT: 25 LBS.