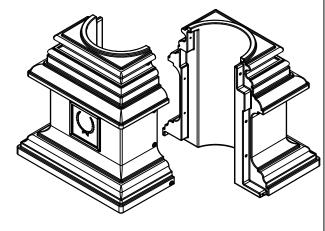

## SPECS AT A GLANCE

TOP ID: up to 13" TOP OD: 13.5"

BASE ID: up to 13"

BASE OD: 25" HEIGHT: 25"

WEIGHT: 25 LBS.