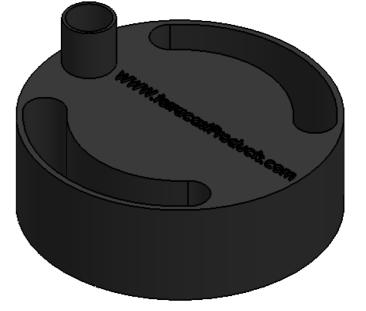

Height: 4" Width: 12"

Volume: 1.30 Gallons

Weight: 2.8 lbs





**ISOMETRIC** 



## DO NOT SCALE DRAWING.

All measurements are rounded to the closest quarter inch and may not be exact due to manufacturing variances.

This document contains TERRACAST PROPRIETARY INFORMATION. No intellectual property right or license is granted by TERRACAST in connection with it. It is delivered on the express condition that the document and the information contained in it shall be treated as confidential, shall not be used for and purpose other than that for which it is hereby delivered (the use of maintenance of the product supplied). It shall not be disclosed in whole or part to third parties and shall not be duplicated in any manner without TERRACAST's prior written consent.

## TerraCast

TITLE:

self-watering reservoirs

DWG NO.

TC-WWR12

7 6 5 4 3