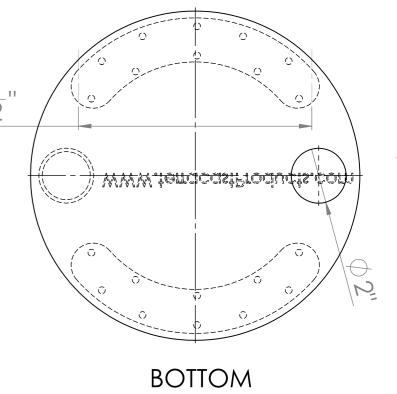

Height: 4" Width: 12"

Volume: 1.30 Gallons

Weight: 2.8 lbs





**ISOMETRIC** 



## DO NOT SCALE DRAWING.

All measurements are rounded to the closest quarter inch and may not be exact due to manufacturing variances.

This document contains TERRACAST PROPRIETARY INFORMATION. No intellectual property right or license is granted by TERRACAST in connection with it. It is delivered on the express condition that the document and the information contained in it shall be treated as confidential, shall not be used for and purpose other than that for which it is hereby delivered (the use of maintenance of the product supplied). It shall not be disclosed in whole or part to third parties and shall not be duplicated in any manner without TERRACAST's prior written consent.

## TerraCast

TITLE:

self-watering reservoirs

DWG NO.

TC-WWR12

7 6 5 4 3