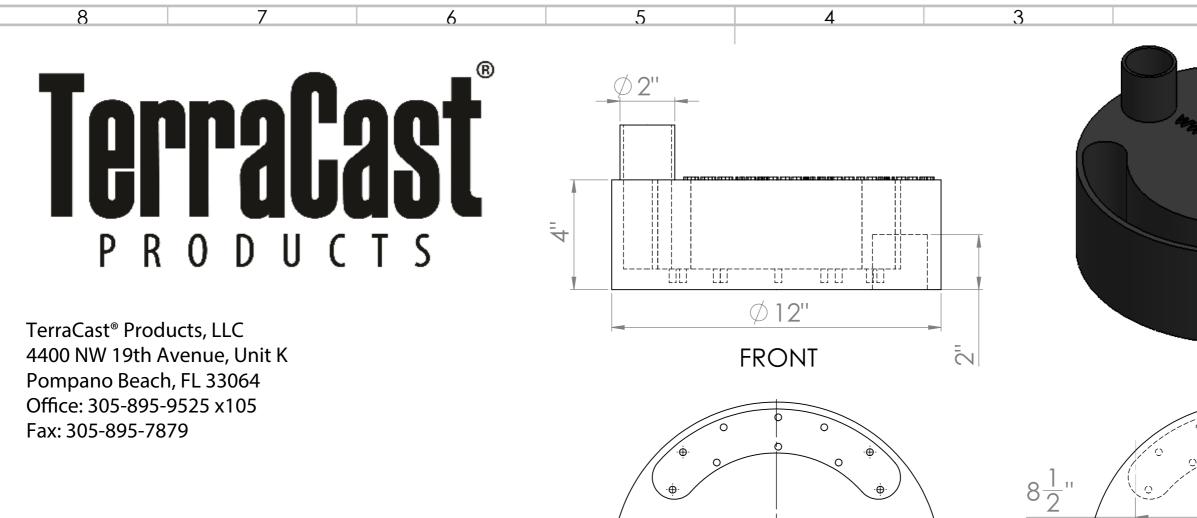

Height: 4" Width: 12"

Volume: 1.30 Gallons

Weight: 2.8 lbs





**ISOMETRIC** 



## DO NOT SCALE DRAWING.

All measurements are rounded to the closest quarter inch and may not be exact due to manufacturing variances.

This document contains TERRACAST PROPRIETARY INFORMATION. No intellectual property right or license is granted by TERRACAST in connection with it. It is delivered on the express condition that the document and the information contained in it shall be treated as confidential, shall not be used for and purpose other than that for which it is hereby delivered (the use of maintenance of the product supplied). It shall not be disclosed in whole or part to third parties and shall not be duplicated in any manner without TERRACAST's prior written consent.

## TerraCast

TITLE: