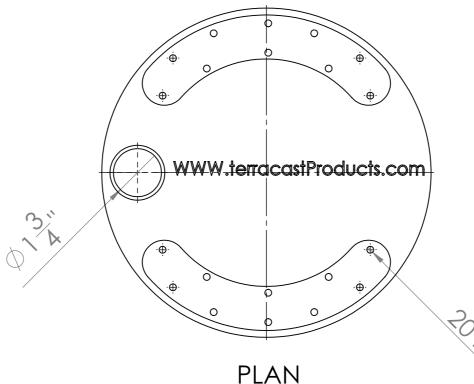

Height: 4" Width: 12"

Volume: 1.30 Gallons

Weight: 2.8 lbs





**ISOMETRIC** 



## DO NOT SCALE DRAWING.

All measurements are rounded to the closest quarter inch and may not be exact due to manufacturing variances.

This document contains TERRACAST PROPRIETARY INFORMATION. No intellectual property right or license is granted by TERRACAST in connection with it. It is delivered on the express condition that the document and the information contained in it shall be treated as confidential, shall not be used for and purpose other than that for which it is hereby delivered (the use of maintenance of the product supplied). It shall not be disclosed in whole or part to third parties and shall not be duplicated in any manner without TERRACAST's prior written consent.

## TerraCast

TITLE:

self-watering reservoirs

DWG NO.

TC-WWR12

7 6 5 4 3