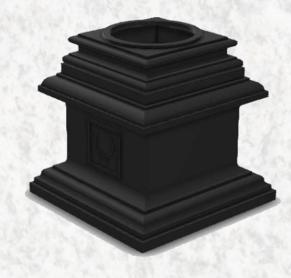

## **PINNACLE BASE**

This classic and impressive base was developed under specific plans to create a sharp design that combines the latest in technological material with this classic look. Designed to customize two of the four walls for any municipality, it is the perfect solution when branding is required. As with all of our resin bases, it is impervious to the sun, salt and rain. This base never requires painting as it will never chip or show any significant fading.