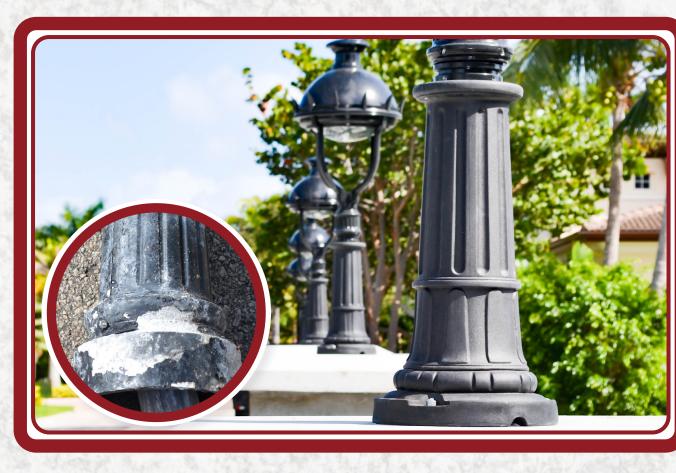

#### **PROBLEMS WITH OTHER MATERIALS**

The base of a light pole is prone to damage and often neglected. The thin protective layer of powder coat in traditional industry standard bases chips after a few years of installation and leads to rust and corrosion. Aluminum bases get stolen to be sold for scrap metal, leaving the rest of the pole exposed to moisture. Replacing these parts with the same material will only repeat the same problem.

TerraCast<sup>®</sup> offers a cost-effective solution in a durable resin blend to protect the most vulnerable location at the base of a light pole. The TerraCast<sup>®</sup> resin material is resistant against chipping, rusting, or corroding, solving the problems altogether. Made with UV stabilized and color-through material, gouges and scratches appear less visible with TerraCast<sup>®</sup> resin material. The lightweight design of our resin bases helps minimize shipping costs as well as installation costs.