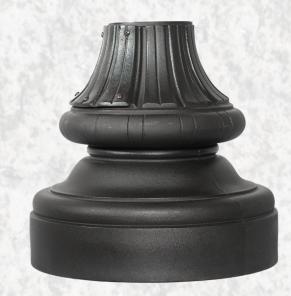

## **WASHINGTON BASE**

This is a decorative replica of the popular Washington style bell-shape base. This particular model comes as a drop over style with an access door. Municipalities are beginning to find a real advantage in using our materials because the parts that we produce will not rust, pit, corrode, or rot. There is no more maintenance!