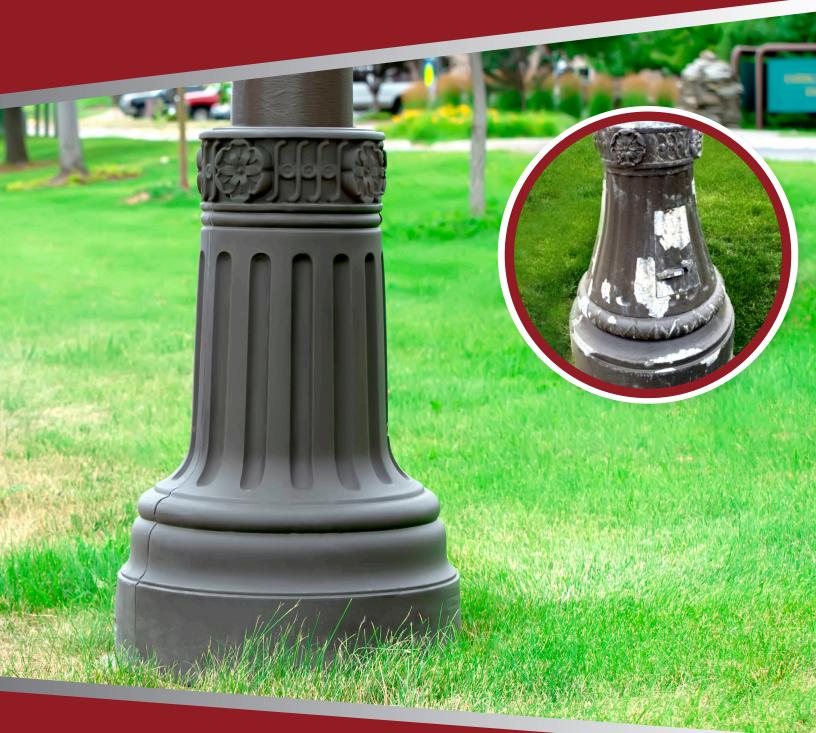

#### **PROBLEMS WITH OTHER MATERIALS**

The base of a light pole is prone to damage and often neglected. The thin protective layer of powder coat in traditional industry standard bases chips after a few years of installation and leads to rust and corrosion. Aluminum bases get stolen to be sold for scrap metal, leaving the rest of the pole exposed to moisture. Replacing these parts with the same material will only repeat the same problem.

TerraCast<sup>®</sup> offers a cost-effective solution in a durable resin blend to protect the most vulnerable location at the base of a light pole. The TerraCast<sup>®</sup> resin material is resistant against chipping, rusting, or corroding, solving the problems altogether. Made with UV stabilized and color-through material, gouges and scratches appear less visible with TerraCast<sup>®</sup> resin material. The lightweight design of our resin bases helps minimize shipping costs as well as installation costs.