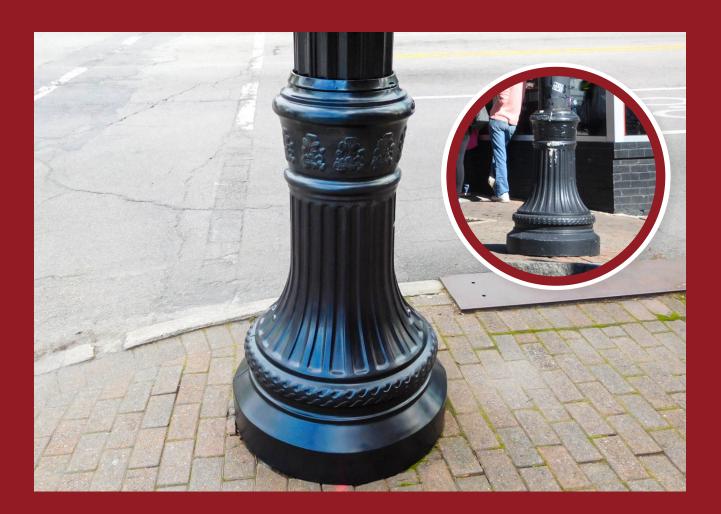

### **DALLAS BASE**

One of the key contractors in the cell tower industry had such success with TerraCast<sup>®</sup> Bases that they relied on us to create this beautiful Washington Bell design base for one of their key communities. A bold, UV resistant base that will never chip or ever need painting, the Dallas base adorns the streets of this community that welcomed several new 5G cell towers.