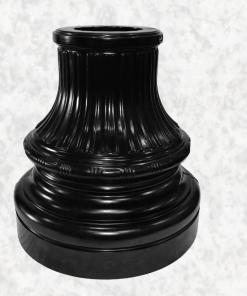

TERRACAST<sup>®</sup> Bases are made with UV stabilized Linear Low Density Polyethylene (LLDPE) resin material. Our LLDPE resin is specially formulated, designed and manufactured to withstand years in the sun and harsh climates. The UV stabilized, color through material provides a lifetime of vibrant colors. We have developed a recycled black color that is made primarily from post-consumer recycled material to further our commitment to reduce waste. Our resin products are 100% recyclable and should never end up in the landfill.

#### TerraCast<sup>®</sup> Bases Benefits

- Low Initial Cost
- Lower Installation Cost
- Rust Resistant
- Corrosion Resistant
- Crack Resistant
- Chip Resistant
- Vandal Resistant
- Impact Resistant
- Salt Resistant
- Lightweight
- No Maintenance Required
- No Scrap Value
- Color Through Material
- Never Needs Painting
- Resists Pet Markings/Stains
- Defends Against Extreme Weather and Temperatures