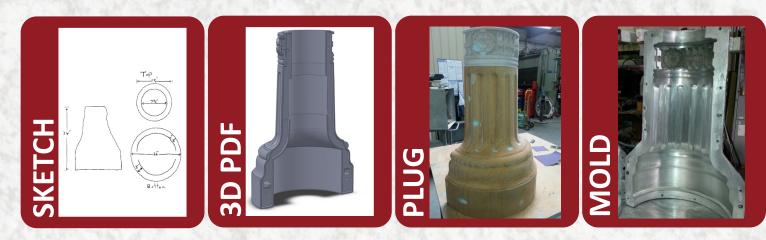

# **GILLETTE BASE**

A city in the west was struggling with adverse conditions affecting their roadway bases. As you can see on the next page, we were given a hand drawn sketch and a few pictures of an actual, dilapidated part. From that, we were able to create a wooden plug, and then cast aluminum around it to make a female mold. We also produced a 3D PDF for the customer to preview before we began to finalize the mold.

The new resin Gillette base is UV stabilized to minimize fading. This base will not peel, rust, or ever need painting. Unlike metal bases, TerraCast<sup>®</sup> resin bases do not have a resale value through recyclers, mitigating the threat of stolen bases. This preserves the beauty of the installation and protects the city from liability against exposed wires.