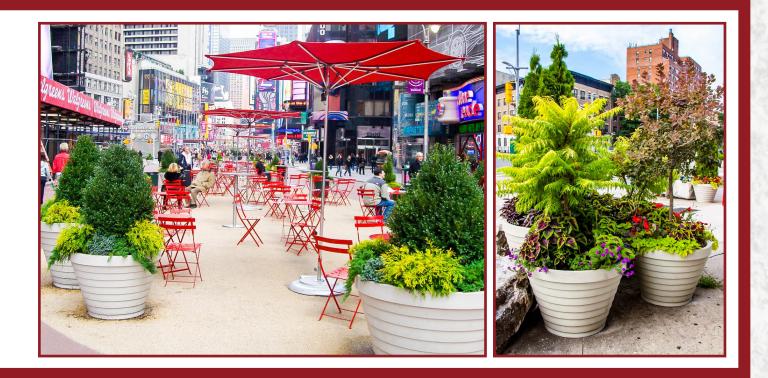

## **PLANTER LINE**

In addition to all of the bases and transitions that TerraCast<sup>®</sup> is capable of making and producing, our company prides itself on helping to segregate vehicular and pedestrian traffic in major metropolitan areas. Years ago, the NYC DOT approached TerraCast<sup>®</sup> to create a one-of-a-kind mold to look like a step-sided planter. Similar to the light pole base projects, TerraCast<sup>®</sup> was able to produce a custom mold to customer specifications and then manufacture parts for installations in noteworthy locations, such as Times Square, Herald Square and the Flatiron District. Bar none, TerraCast<sup>®</sup> has more planter containers in New York City than any other single installation and 24/7/365, our containers are thriving in the city that never sleeps.