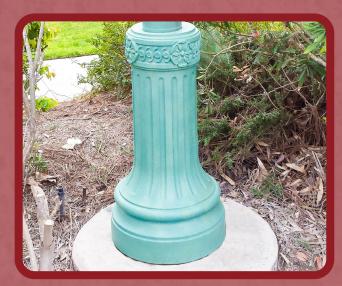

# **GILLETTE BASE**

A city in the west was struggling with adverse conditions affecting their roadway bases. As you can see on the next page, we were given a hand drawn sketch and a few pictures of an actual, dilapidated part. From that, we were able to create a wooden plug, and then cast aluminum around it to make a female mold. We also produced a 3D PDF for the customer to preview before we began to finalize the mold.

The new resin Gillette base is UV stabilized to minimize fading. This base will not peel, rust, or ever need painting. Unlike metal bases, TerraCast<sup>®</sup> resin bases do not have a resale value through recyclers, mitigating the threat of stolen bases. This preserves the beauty of the installation and protects the city from liability against exposed wires.