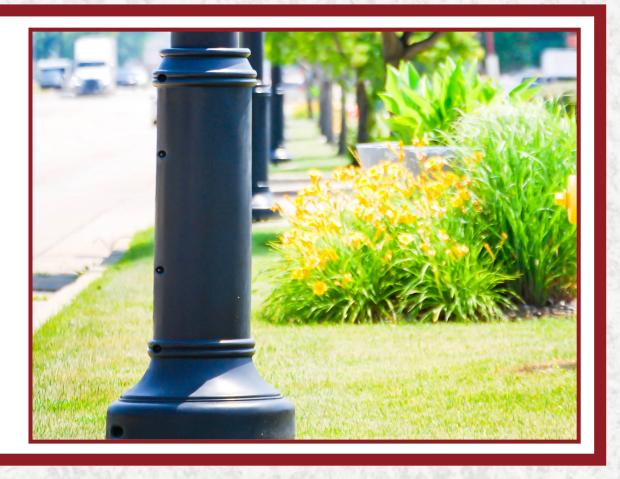

## DECORATIVE LIGHT POLE BASES

Our decorative resin bases affix easily to the existing poles to protect the most vulnerable spots at the bottom of a light pole. Though not designed to reverse the effects of corrosion, our bases are excellent at eliminating additional entry points and greatly enhance curb appeal. Our resin bases improve safety and reduce the risk of theft because they have no scrap value, unlike metal parts.

A great concealment solution to the small cells, our custom capability solves most concerns for small cell aesthetics and allow cities to preserve their historic designs. The maintenance-free element of our material is a great value-add to lower maintenance costs. See our ever-growing line of decorative bases on the following page.