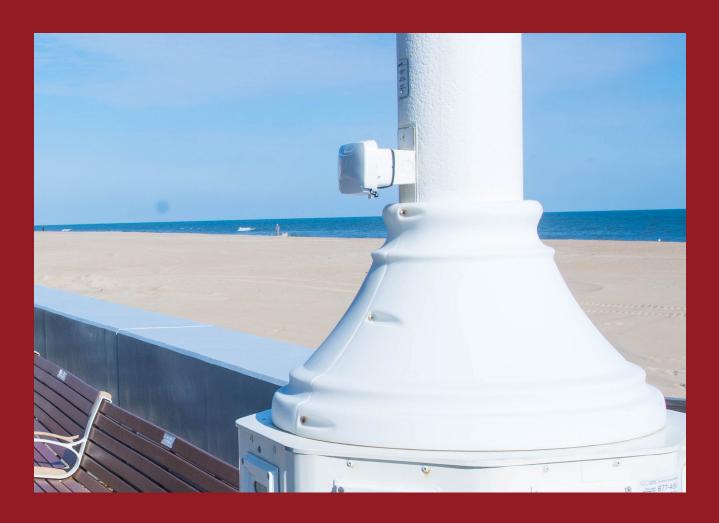

## **GOLDEN BEACH BASE**

One of South Florida's coastal cities was struggling to maintain its corroding lamp posts and bridge top posts. They turned to TerraCast<sup>®</sup> for a solution using our proprietary PolySteel<sup>™</sup> structure, TerraCast<sup>®</sup> replicated the city's bridge top post in maintenance-free resin material. This resin base can come as a small base or as a PolySteel<sup>™</sup> mini-pole. The city has been enjoying the maintenance-free PolySteel<sup>™</sup> mini-poles and various full-size poles ever since.

#### **POLYSTEEL™ POSTS INSTALLED IN THE CITY**

7' POLYSTEEL™ POST

16' POLYSTEEL™ POST