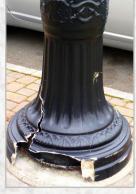

#### **PROBLEMS WITH OTHER MATERIALS**

The base of a light pole is prone to damage and often neglected. The thin protective layer of powder coat in traditional industry standard bases chips after a few years of installation and leads to rust and corrosion. Aluminum bases get stolen to be sold for scrap metal, leaving the rest of the pole exposed to moisture. Replacing these parts with the same material will only repeat the same problem.

TerraCast<sup>®</sup> Base

**Fiberglass Base** 

**Concrete Base** 

**Steel Base** 

Aluminum Base