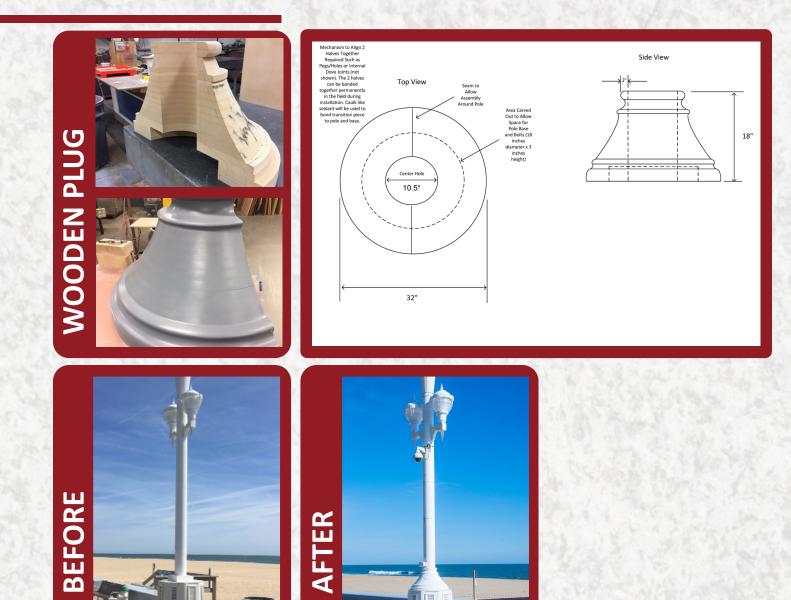

# **BOARDWALK BASE**

This is a concept that was presented to us by an industry leader in small cell tower technology. We were only provided with a drawing, and TerraCast<sup>®</sup> made their vision come to life. The first few pictures showcase the wooden plug, which was created from scratch, then shaped by hand on a lathe. From there, a plastisol part was made using the plug as a guide. This faux replica is a model of the exact finished part and the actual "plug" was used to cast the mold for future parts.