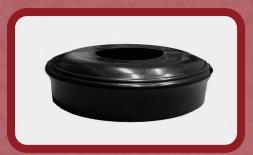

#### **DSL TRANSITION COLLAR**

While many Small Cell or 5G installations are done on standard street light poles or made to match existing streetscapes, there are often times that a site is erected and existing bolts expose mounting hardware. In those cases where bolts become unsightly, a simple concealment cover is necessary. The nearly indestructible TerraCast DSL Collar was made to cover anchor plates and provide a decorative transition between pole and radio cabinet.

| ITEM #  | STYLE      | BASE OD | POLE DIA    | HT | MATERIAL    |
|---------|------------|---------|-------------|----|-------------|
| TC-DSL6 | CLAM SHELL | 20"     | UP TO 17.5" | 6" | LLDPE RESIN |