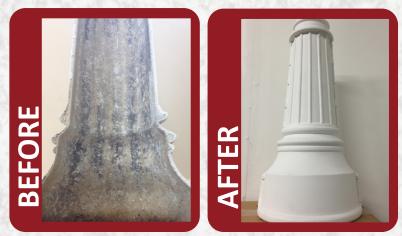

## **BERMUDA BASE**

In one of South Florida's premier master planned communities, many of the tapered light poles and decorative bases made from aluminum had met their economic life. Rather than replacing all of the bases with aluminum, and waiting for the problem to happen again, TerraCast<sup>®</sup> was contacted by a local property management company to see if we could match their bases and eradicate the problem with resin. So we did. Found on the right, you'll see a picture of the weathered aluminum base and a TerraCast<sup>®</sup> replica in resin material.