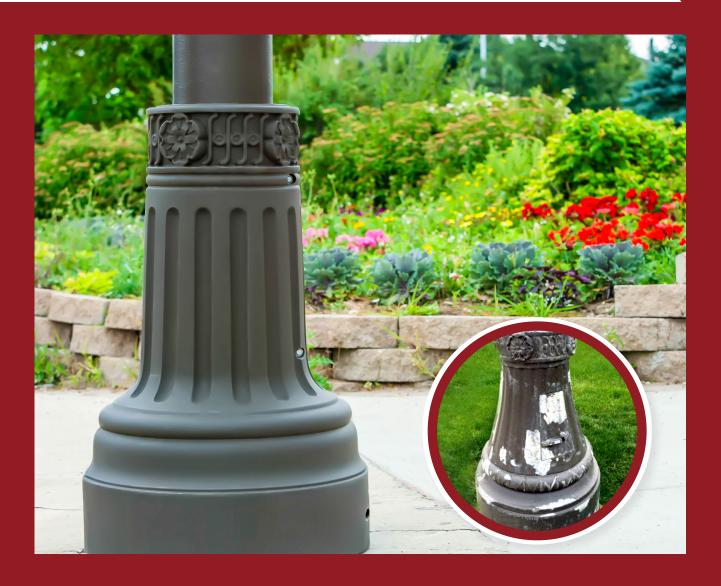

# **GILLETTE BASE**

A city in the west was struggling with adverse conditions affecting their roadway bases. As you can see on the next page, we were given a hand drawn sketch and a few pictures of an actual, dilapidated part. From that, we were able to create a wooden plug, and then cast aluminum around it to make a female mold. We also produced a 3D PDF for the customer to preview before we began to finalize the mold.

The new resin Gillette base is UV stabilized to minimize fading. This base will not peel, rust, or ever need painting. Unlike metal bases, TerraCast<sup>®</sup> resin bases do not have a resale value through recyclers, mitigating the threat of stolen bases. This preserves the beauty of the installation and protects the city from liability against exposed wires.