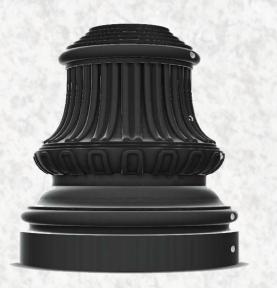

TERRACAST<sup>®</sup> Bases are made with UV stabilized Linear Low Density Polyethylene (LLDPE) resin material. Our LLDPE resin is specially formulated, designed and manufactured to withstand years in the sun and harsh climates. The UV stabilized, color through material provides a lifetime of vibrant colors. We have developed a recycled black color that is made primarily from post-consumer recycled material to further our commitment to reduce waste. Our resin products are 100% recyclable and should never end up in the landfill.

#### TerraCast<sup>®</sup> Bases Benefits

- Low Initial Cost
- Lower Installation Cost
- Rust Resistant
- Corrosion Resistant
- Crack Resistant
- Chip Resistant
- Vandal Resistant
- Impact Resistant
- Salt Resistant
- Lightweight
- No Maintenance Required
- No Scrap Value
- Color Through Material
- Never Needs Painting
- Resists Pet Markings/Stains
- Defends Against Extreme Weather and Temperatures