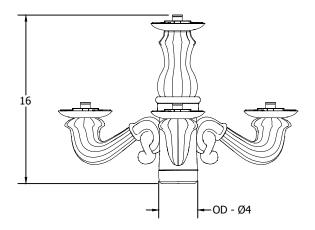

## TerraCast®

PRODUCTS

TerraCast® Products, LLC 4400 NW 19th Avenue, Unit K Pompano Beach, FL 33064 Office: 305-895-9525 x105 Fax: 305-895-7879

| SPECS AT A GLANCE |           |  |  |
|-------------------|-----------|--|--|
| DESCRIPTION       | DIMENSION |  |  |
| HEIGHT            | 16"       |  |  |
| LENGHT            | 25"       |  |  |
| BOTTOM OD         | 4"        |  |  |
| WEIGHT            | 8.00lbs   |  |  |
|                   |           |  |  |
|                   |           |  |  |

## DO NOT SCALE DRAWING.

All measurements are rounded to the closest quarter inch and may not be exact due to manufacturing variances.

This document contains TERRACAST PROPRIETARY INFORMATION. No intellectual property right or license is granted by TERRACAST in connection with it. It is delivered on the express condition that the document and the information contained in it shall be treated as confidential, shall not be used for and purpose other than that for which it is hereby delivered (the use and maintenance of the product supplied). It shall not be disclosed in whole or part to third parties and shall not be duplicated in any manner without TERRACAST's prior written consent.