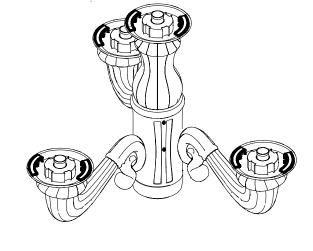

| TerraCast <sup>*</sup>    |                    |                |           |          |
|---------------------------|--------------------|----------------|-----------|----------|
| Material:                 |                    | Scale:<br>1:10 | Drawn by: |          |
| Title:<br>Victorian 4 Arm |                    |                | 1 of 1    |          |
| Date:<br>30/11/2020       | Part #<br>(A SIZE) | CLV4           |           | REV<br>A |