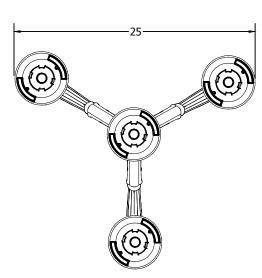

## TerraCast®

PRODUCTS

TerraCast® Products, LLC 4400 NW 19th Avenue, Unit K Pompano Beach, FL 33064 Office: 305-895-9525 x105 Fax: 305-895-7879

| SPECS AT A GLANCE |           |  |  |
|-------------------|-----------|--|--|
| DESCRIPTION       | DIMENSION |  |  |
| HEIGHT            | 16"       |  |  |
| LENGHT            | 25"       |  |  |
| BOTTOM OD         | 4"        |  |  |
| WEIGHT            | 8.00lbs   |  |  |
|                   |           |  |  |
|                   |           |  |  |

## DO NOT SCALE DRAWING.

All measurements are rounded to the closest quarter inch and may not be exact due to manufacturing variances.

This document contains TERRACAST PROPRIETARY INFORMATION. No intellectual property right or license is granted by TERRACAST in connection with it. It is delivered on the express condition that the document and the information contained in it shall be treated as confidential, shall not be used for and purpose other than that for which it is hereby delivered (the use and maintenance of the product supplied). It shall not be disclosed in whole or part to third parties and shall not be duplicated in any manner without TERRACAST's prior written consent.