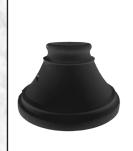

# **BURIAL BASE**

# **ANCHOR BASE**

| ITEM #  | COLOR | FOOTING     | POLE HEIGHT | BURIAL DEPTH       | BASE DIAMETER |
|---------|-------|-------------|-------------|--------------------|---------------|
| CL70031 | BLACK | BURIAL BASE | 6′ 6″       | 18"                | 15"           |
| CL70131 | BLACK | BURIAL BASE | 8' 10"      | 23"                | 15"           |
| CL80152 | BLACK | ANCHOR BASE | 6′ 4″       | 57.35 <del>-</del> | 15"           |
| CL80151 | BLACK | ANCHOR BASE | 8' 10"      |                    | 15"           |