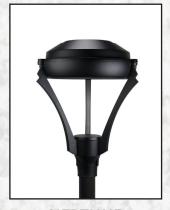

# **LUMINAIRES**

**LE BRITON** 

**WILLIAMSBERG** 

**WOODSIDE HILLS** 

**FILLMORE** 

**CARRIAGE HOUSE** 

**NEPTUNE** 

**ATHENA** 

| NAME                  | ITEM #      | COLOR | PANEL & GLOBE OPTIONS                          | LIGHT SOURCE                            | LED LIGHT<br>SOURCE                   | HEIGHT | WIDTH  | ID |
|-----------------------|-------------|-------|------------------------------------------------|-----------------------------------------|---------------------------------------|--------|--------|----|
| ATHENA                | TC41T       | BLACK | CLEAR GLASS LENS                               |                                         | 85W/6100LM                            | 26.5"  | 25.63" | 3" |
| CARRIAGE HOUSE        | CH35        | BLACK | MILK ACRYLIC LENS                              | MEDIUM BASE                             | 1 1 1 1 1 1 1 1 1 1 1 1 1 1 1 1 1 1 1 | 35"    | 16.5"  | 3" |
| CARRIAGE<br>HOUSE LTE | TC124       | BLACK | CLEAR LENS                                     | 75W MAX<br>MEDIUM BASE<br>INCANDESCENT  | 15W/1400LM<br>10W/800LM               | 22.5"  | 12.5"  | 3" |
| FAIRVIEW              | тсз6т       | BLACK | OPAL ACRYLIC                                   | 200W MAX<br>MEDIUM BASE<br>INCANDESCENT | 60W/6000LM<br>54W/7200LM              | 33"    | 12.5"  | 3" |
| FILLMORE              | TCD142-FS22 | BLACK | TYPE 5 SEGMENTED REFLECTOR<br>CLEAR GLASS LENS | 250MH-PS<br>250HPS                      |                                       | 17"    | 22"    | 4" |
| LE BRITON             | тсззт       | BLACK | OPAL ACRYLIC                                   | 200W MAX<br>MEDIUM BASE<br>INCANDESCENT | 60W/6000LM<br>54W/7200LM              | 35.75" | 14"    | 3" |
| NEPTUNE               | TC40T       | BLACK | FROST FLAT LENS                                | 70 S 133.                               | 60W/6000LM                            | 27"    | 20.5"  | 3" |
| WILLIAMSBURG          | TCH1490B4ST | BLACK | ACRYLIC LENS                                   | 250HPS<br>250MH                         | 57W                                   | 33.5"  | 16"    | 3" |
| WOODSIDE HILLS        | TC31T       | BLACK | OPAL ACRYLIC                                   | 200W MAX<br>MEDIUM BASE<br>INCANDESCENT | 60W/6000LM<br>54W/7200LM              | 26.75" | 11.5"  | 3" |