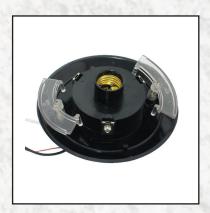

# **LUMINAIRES**

**LE BRITON** 

**WILLIAMSBERG** 

**WOODSIDE HILLS** 

**FILLMORE** 

**CARRIAGE HOUSE** 

**NEPTUNE** 

**ATHENA** 

| NAME                  | ITEM #      | COLOR | PANEL & GLOBE OPTIONS                          | LIGHT SOURCE                            | LED LIGHT<br>SOURCE                   | HEIGHT | WIDTH  | ID |
|-----------------------|-------------|-------|------------------------------------------------|-----------------------------------------|---------------------------------------|--------|--------|----|
| ATHENA                | TC41T       | BLACK | CLEAR GLASS LENS                               |                                         | 85W/6100LM                            | 26.5"  | 25.63" | 3" |
| CARRIAGE HOUSE        | CH35        | BLACK | MILK ACRYLIC LENS                              | MEDIUM BASE                             | 1 1 1 1 1 1 1 1 1 1 1 1 1 1 1 1 1 1 1 | 35"    | 16.5"  | 3" |
| CARRIAGE<br>HOUSE LTE | TC124       | BLACK | CLEAR LENS                                     | 75W MAX<br>MEDIUM BASE<br>INCANDESCENT  | 15W/1400LM<br>10W/800LM               | 22.5"  | 12.5"  | 3" |
| FAIRVIEW              | тсз6т       | BLACK | OPAL ACRYLIC                                   | 200W MAX<br>MEDIUM BASE<br>INCANDESCENT | 60W/6000LM<br>54W/7200LM              | 33"    | 12.5"  | 3" |
| FILLMORE              | TCD142-FS22 | BLACK | TYPE 5 SEGMENTED REFLECTOR<br>CLEAR GLASS LENS | 250MH-PS<br>250HPS                      |                                       | 17"    | 22"    | 4" |
| LE BRITON             | тсззт       | BLACK | OPAL ACRYLIC                                   | 200W MAX<br>MEDIUM BASE<br>INCANDESCENT | 60W/6000LM<br>54W/7200LM              | 35.75" | 14"    | 3" |
| NEPTUNE               | TC40T       | BLACK | FROST FLAT LENS                                | 70 S 133.                               | 60W/6000LM                            | 27"    | 20.5"  | 3" |
| WILLIAMSBURG          | TCH1490B4ST | BLACK | ACRYLIC LENS                                   | 250HPS<br>250MH                         | 57W                                   | 33.5"  | 16"    | 3" |
| WOODSIDE HILLS        | TC31T       | BLACK | OPAL ACRYLIC                                   | 200W MAX<br>MEDIUM BASE<br>INCANDESCENT | 60W/6000LM<br>54W/7200LM              | 26.75" | 11.5"  | 3" |