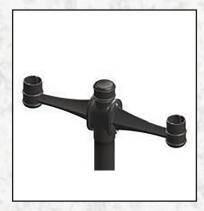

# 12" GLOBE N2 12" GLOBE N3 12" GLOBE

N11

| N8              |
|-----------------|
| 9' NEW ENGLAND  |
| WOODSIDE HILLS  |
|                 |
|                 |
| N9              |
| 7' NEW ENGLAND  |
| 17" ACORN       |
| POST TOP FITTER |
|                 |
| N10             |
| 9' NEW ENGLAND  |
| 17" ACORN       |
| POST TOP FITTER |