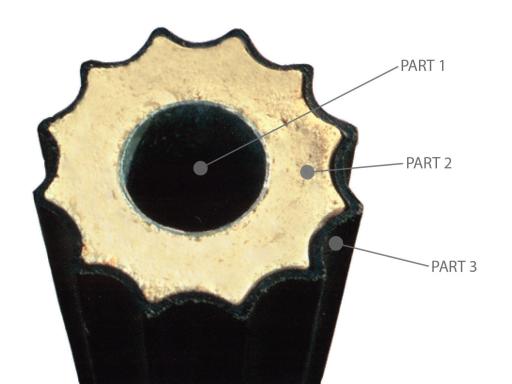

# **POLYSTEEL™ POST**

The POLYSTEEL™ POST utilizes the latest in composite technology to provide a beautiful and affordable decorative post which looks like cast iron. Our posts are made by combining three components giving them the structural benefits of steel with the low maintenance of polymer resins.

## PART 1

GALVANIZED STEEL PIPE

Provides a rigid structure and allowing for the ease of wiring.

### PART 2

CLOSED CELL FOAM

The closed cell-polyurethane foam provides a solid encasement fusing the galvanized pole with the polyethylene exterior.

### PART 3

LINEAR LOW DENSITY POLYETHYLENE

The rich black color of the LLDPE is the same reliable and proven material used to coat outdoor telephone cable.

- Materials
- 6 Washington Style Light Poles
- Madison Style Light Poles
- New England Style Light Poles
- 16 Luminaires
- Globes and Street Lamps
- 19 Accessories
- 20 Decorative Bases
- 22 Bollards
- 22 Case Study