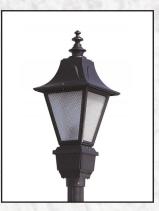

# **LUMINAIRES**

**LE BRITON** 

**WILLIAMSBERG** 

**WOODSIDE HILLS** 

**FILLMORE** 

**CARRIAGE HOUSE** 

**NEPTUNE** 

**ATHENA** 

| NAME                  | ITEM #      | COLOR | PANEL & GLOBE OPTIONS                          | LIGHT SOURCE                            | LED LIGHT<br>SOURCE                   | HEIGHT | WIDTH  | ID |
|-----------------------|-------------|-------|------------------------------------------------|-----------------------------------------|---------------------------------------|--------|--------|----|
| ATHENA                | TC41T       | BLACK | CLEAR GLASS LENS                               |                                         | 85W/6100LM                            | 26.5"  | 25.63" | 3" |
| CARRIAGE HOUSE        | CH35        | BLACK | MILK ACRYLIC LENS                              | MEDIUM BASE                             | 1 1 1 1 1 1 1 1 1 1 1 1 1 1 1 1 1 1 1 | 35"    | 16.5"  | 3" |
| CARRIAGE<br>HOUSE LTE | TC124       | BLACK | CLEAR LENS                                     | 75W MAX<br>MEDIUM BASE<br>INCANDESCENT  | 15W/1400LM<br>10W/800LM               | 22.5"  | 12.5"  | 3" |
| FAIRVIEW              | тсз6т       | BLACK | OPAL ACRYLIC                                   | 200W MAX<br>MEDIUM BASE<br>INCANDESCENT | 60W/6000LM<br>54W/7200LM              | 33"    | 12.5"  | 3" |
| FILLMORE              | TCD142-FS22 | BLACK | TYPE 5 SEGMENTED REFLECTOR<br>CLEAR GLASS LENS | 250MH-PS<br>250HPS                      |                                       | 17"    | 22"    | 4" |
| LE BRITON             | тсззт       | BLACK | OPAL ACRYLIC                                   | 200W MAX<br>MEDIUM BASE<br>INCANDESCENT | 60W/6000LM<br>54W/7200LM              | 35.75" | 14"    | 3" |
| NEPTUNE               | TC40T       | BLACK | FROST FLAT LENS                                | 70 S 133.                               | 60W/6000LM                            | 27"    | 20.5"  | 3" |
| WILLIAMSBURG          | TCH1490B4ST | BLACK | ACRYLIC LENS                                   | 250HPS<br>250MH                         | 57W                                   | 33.5"  | 16"    | 3" |
| WOODSIDE HILLS        | TC31T       | BLACK | OPAL ACRYLIC                                   | 200W MAX<br>MEDIUM BASE<br>INCANDESCENT | 60W/6000LM<br>54W/7200LM              | 26.75" | 11.5"  | 3" |