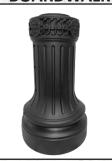

# W11 7' WASHINGTON 17" ACORN SCROLL ARM

| W12           |  |
|---------------|--|
| 9' WASHINGTON |  |
| 17" ACORN     |  |
| SCROLL ARM    |  |
|               |  |

| W17           |  |
|---------------|--|
| 7' WASHINGTON |  |
| LE BRITON     |  |
|               |  |
|               |  |