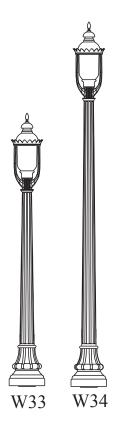

| W20           |  |
|---------------|--|
| 9' WASHINGTON |  |
| LE BRITON     |  |
| SCROLL ARM    |  |
|               |  |

| W33            |
|----------------|
| 7' WASHINGTON  |
| CARRIAGE HOUSE |
|                |
|                |

| W34            |
|----------------|
| 9' WASHINGTON  |
| CARRIAGE HOUSE |
|                |