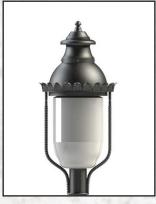

# **LUMINAIRES**

**LE BRITON** 

**WILLIAMSBERG** 

**WOODSIDE HILLS** 

**FILLMORE** 

**CARRIAGE HOUSE** 

**NEPTUNE** 

**ATHENA** 

| NAME                  | ITEM #      | COLOR | PANEL & GLOBE OPTIONS                          | LIGHT SOURCE                            | LED LIGHT<br>SOURCE                   | HEIGHT | WIDTH  | ID |
|-----------------------|-------------|-------|------------------------------------------------|-----------------------------------------|---------------------------------------|--------|--------|----|
| ATHENA                | TC41T       | BLACK | CLEAR GLASS LENS                               |                                         | 85W/6100LM                            | 26.5"  | 25.63" | 3" |
| CARRIAGE HOUSE        | CH35        | BLACK | MILK ACRYLIC LENS                              | MEDIUM BASE                             | 1 1 1 1 1 1 1 1 1 1 1 1 1 1 1 1 1 1 1 | 35"    | 16.5"  | 3" |
| CARRIAGE<br>HOUSE LTE | TC124       | BLACK | CLEAR LENS                                     | 75W MAX<br>MEDIUM BASE<br>INCANDESCENT  | 15W/1400LM<br>10W/800LM               | 22.5"  | 12.5"  | 3" |
| FAIRVIEW              | тсз6т       | BLACK | OPAL ACRYLIC                                   | 200W MAX<br>MEDIUM BASE<br>INCANDESCENT | 60W/6000LM<br>54W/7200LM              | 33"    | 12.5"  | 3" |
| FILLMORE              | TCD142-FS22 | BLACK | TYPE 5 SEGMENTED REFLECTOR<br>CLEAR GLASS LENS | 250MH-PS<br>250HPS                      |                                       | 17"    | 22"    | 4" |
| LE BRITON             | тсззт       | BLACK | OPAL ACRYLIC                                   | 200W MAX<br>MEDIUM BASE<br>INCANDESCENT | 60W/6000LM<br>54W/7200LM              | 35.75" | 14"    | 3" |
| NEPTUNE               | TC40T       | BLACK | FROST FLAT LENS                                | 70 S 133.                               | 60W/6000LM                            | 27"    | 20.5"  | 3" |
| WILLIAMSBURG          | TCH1490B4ST | BLACK | ACRYLIC LENS                                   | 250HPS<br>250MH                         | 57W                                   | 33.5"  | 16"    | 3" |
| WOODSIDE HILLS        | TC31T       | BLACK | OPAL ACRYLIC                                   | 200W MAX<br>MEDIUM BASE<br>INCANDESCENT | 60W/6000LM<br>54W/7200LM              | 26.75" | 11.5"  | 3" |