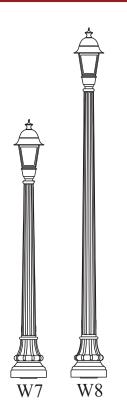

| •••           |  |
|---------------|--|
| 9' WASHINGTON |  |
| 12" GLOBE     |  |
| SCROLL ARM    |  |
|               |  |

| VV /           |
|----------------|
| 7' WASHINGTON  |
| WOODSIDE HILLS |
|                |

W8

| 9' WASHINGTON  |  |
|----------------|--|
| WOODSIDE HILLS |  |
|                |  |
|                |  |
| W9             |  |

| 7' WASHINGTON   |
|-----------------|
| 17" ACORN       |
| POST TOP FITTER |
|                 |
| W10             |