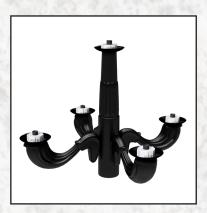

# **LUMINAIRES**

**LE BRITON** 

**WILLIAMSBERG** 

**WOODSIDE HILLS** 

**FILLMORE** 

**CARRIAGE HOUSE** 

**NEPTUNE** 

**ATHENA** 

| NAME                  | ITEM #      | COLOR | PANEL & GLOBE OPTIONS                          | LIGHT SOURCE                            | LED LIGHT<br>SOURCE                   | HEIGHT | WIDTH  | ID |
|-----------------------|-------------|-------|------------------------------------------------|-----------------------------------------|---------------------------------------|--------|--------|----|
| ATHENA                | TC41T       | BLACK | CLEAR GLASS LENS                               |                                         | 85W/6100LM                            | 26.5"  | 25.63" | 3" |
| CARRIAGE HOUSE        | CH35        | BLACK | MILK ACRYLIC LENS                              | MEDIUM BASE                             | 1 1 1 1 1 1 1 1 1 1 1 1 1 1 1 1 1 1 1 | 35"    | 16.5"  | 3" |
| CARRIAGE<br>HOUSE LTE | TC124       | BLACK | CLEAR LENS                                     | 75W MAX<br>MEDIUM BASE<br>INCANDESCENT  | 15W/1400LM<br>10W/800LM               | 22.5"  | 12.5"  | 3" |
| FAIRVIEW              | тсз6т       | BLACK | OPAL ACRYLIC                                   | 200W MAX<br>MEDIUM BASE<br>INCANDESCENT | 60W/6000LM<br>54W/7200LM              | 33"    | 12.5"  | 3" |
| FILLMORE              | TCD142-FS22 | BLACK | TYPE 5 SEGMENTED REFLECTOR<br>CLEAR GLASS LENS | 250MH-PS<br>250HPS                      |                                       | 17"    | 22"    | 4" |
| LE BRITON             | тсззт       | BLACK | OPAL ACRYLIC                                   | 200W MAX<br>MEDIUM BASE<br>INCANDESCENT | 60W/6000LM<br>54W/7200LM              | 35.75" | 14"    | 3" |
| NEPTUNE               | TC40T       | BLACK | FROST FLAT LENS                                | 70 S 133.                               | 60W/6000LM                            | 27"    | 20.5"  | 3" |
| WILLIAMSBURG          | TCH1490B4ST | BLACK | ACRYLIC LENS                                   | 250HPS<br>250MH                         | 57W                                   | 33.5"  | 16"    | 3" |
| WOODSIDE HILLS        | TC31T       | BLACK | OPAL ACRYLIC                                   | 200W MAX<br>MEDIUM BASE<br>INCANDESCENT | 60W/6000LM<br>54W/7200LM              | 26.75" | 11.5"  | 3" |