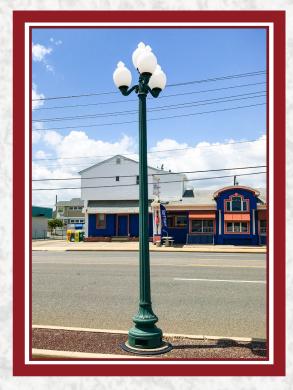

# **NEW ENGLAND STYLE**

Are you tired of having the plaguing problem of corroding, pitting, rotting or cracking light pole bases?

The New England style lamp post is a builders dream.

Why? Whether you're constructing a multi-story multifamily complex, retail center, or building a subdivision, allowing TerraCast®'s New England poles to light the way for you means that your light poles are guaranteed a long-lasting maintenance-free life. Utilizing the latest in composite technology, TerraCast® continues to produce the PolySteel™ pole which has been serving neighborhoods, strip centers and apartment complexes for nearly forty years. Installing New England style poles can capture and preserve a historic look while smoothly transitioning the ambiance of any cityscape into a development. The monolithic, or single piece, pole and base design do not allow for weak points in the construction of the pole and base. Typical aluminum and steel poles have bases that have been welded to the structural pole, creating a possible weak point, or an opportunity for corrosion among dissimilar metals.