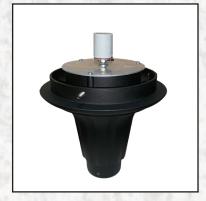

# **LUMINAIRES**

**LE BRITON** 

**WILLIAMSBERG** 

**WOODSIDE HILLS** 

**FILLMORE** 

**CARRIAGE HOUSE** 

**NEPTUNE** 

**ATHENA** 

| NAME                  | ITEM #      | COLOR | PANEL & GLOBE OPTIONS                          | LIGHT SOURCE                            | LED LIGHT<br>SOURCE                   | HEIGHT | WIDTH  | ID |
|-----------------------|-------------|-------|------------------------------------------------|-----------------------------------------|---------------------------------------|--------|--------|----|
| ATHENA                | TC41T       | BLACK | CLEAR GLASS LENS                               |                                         | 85W/6100LM                            | 26.5"  | 25.63" | 3" |
| CARRIAGE HOUSE        | CH35        | BLACK | MILK ACRYLIC LENS                              | MEDIUM BASE                             | 1 1 1 1 1 1 1 1 1 1 1 1 1 1 1 1 1 1 1 | 35"    | 16.5"  | 3" |
| CARRIAGE<br>HOUSE LTE | TC124       | BLACK | CLEAR LENS                                     | 75W MAX<br>MEDIUM BASE<br>INCANDESCENT  | 15W/1400LM<br>10W/800LM               | 22.5"  | 12.5"  | 3" |
| FAIRVIEW              | тсз6т       | BLACK | OPAL ACRYLIC                                   | 200W MAX<br>MEDIUM BASE<br>INCANDESCENT | 60W/6000LM<br>54W/7200LM              | 33"    | 12.5"  | 3" |
| FILLMORE              | TCD142-FS22 | BLACK | TYPE 5 SEGMENTED REFLECTOR<br>CLEAR GLASS LENS | 250MH-PS<br>250HPS                      |                                       | 17"    | 22"    | 4" |
| LE BRITON             | тсззт       | BLACK | OPAL ACRYLIC                                   | 200W MAX<br>MEDIUM BASE<br>INCANDESCENT | 60W/6000LM<br>54W/7200LM              | 35.75" | 14"    | 3" |
| NEPTUNE               | TC40T       | BLACK | FROST FLAT LENS                                | 70 S 133.                               | 60W/6000LM                            | 27"    | 20.5"  | 3" |
| WILLIAMSBURG          | TCH1490B4ST | BLACK | ACRYLIC LENS                                   | 250HPS<br>250MH                         | 57W                                   | 33.5"  | 16"    | 3" |
| WOODSIDE HILLS        | TC31T       | BLACK | OPAL ACRYLIC                                   | 200W MAX<br>MEDIUM BASE<br>INCANDESCENT | 60W/6000LM<br>54W/7200LM              | 26.75" | 11.5"  | 3" |