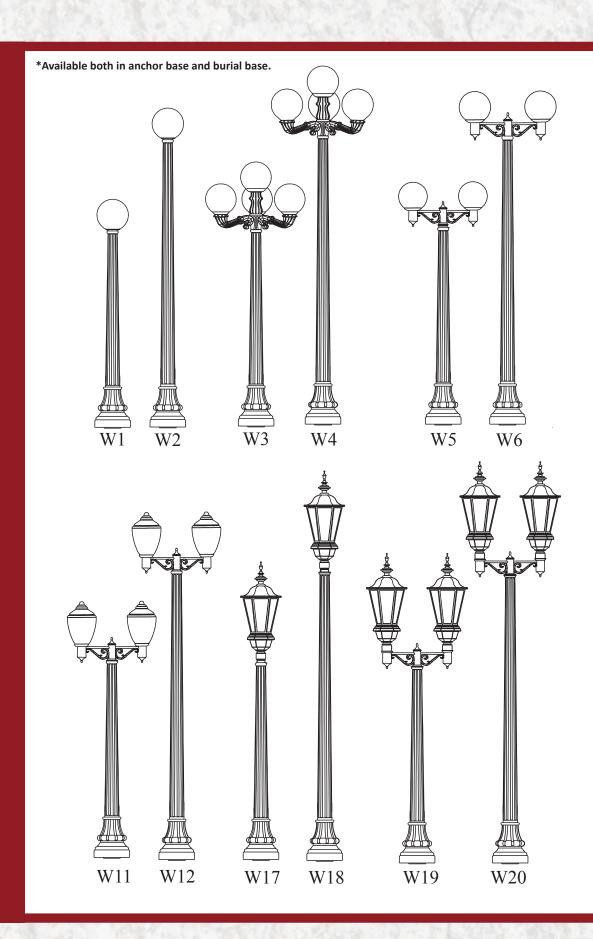

# WASHINGTON STYLE

# W1 7' WASHINGTON 12" GLOBE POST TOP FITTER

| W2              |
|-----------------|
| 9' WASHINGTON   |
| 12" GLOBE       |
| POST TOP FITTER |
|                 |

| W5                 |
|--------------------|
| 7' WASHINGTON      |
| 12" GLOBE          |
| VICTORIAN ARM - V4 |
|                    |

| ***                |  |
|--------------------|--|
| 9' WASHINGTON      |  |
| 12" GLOBE          |  |
| VICTORIAN ARM - V4 |  |

| W5            |  |
|---------------|--|
| 7' WASHINGTON |  |
| 12" GLOBE     |  |
| SCROLL ARM    |  |
|               |  |

| •••           |  |
|---------------|--|
| 9' WASHINGTON |  |
| 12" GLOBE     |  |
| SCROLL ARM    |  |
|               |  |

| VV /           |
|----------------|
| 7' WASHINGTON  |
| WOODSIDE HILLS |
|                |

W8

| 9' WASHINGTON  |  |
|----------------|--|
| WOODSIDE HILLS |  |
|                |  |
|                |  |
| W9             |  |

| 7' WASHINGTON   |
|-----------------|
| 17" ACORN       |
| POST TOP FITTER |
|                 |
| W10             |

| 9' WASHINGTON   |
|-----------------|
| 17" ACORN       |
| POST TOP FITTER |

# W11 7' WASHINGTON 17" ACORN SCROLL ARM

| W12           |  |
|---------------|--|
| 9' WASHINGTON |  |
| 17" ACORN     |  |
| SCROLL ARM    |  |
|               |  |

| W17           |  |
|---------------|--|
| 7' WASHINGTON |  |
| LE BRITON     |  |
|               |  |
|               |  |

| W18           |  |
|---------------|--|
| 9' WASHINGTON |  |
| LE BRITON     |  |
|               |  |
| <b>(</b>      |  |

| W19           |  |
|---------------|--|
| 7' WASHINGTON |  |
| LE BRITON     |  |
| SCROLL ARM    |  |
|               |  |

| W20           |  |
|---------------|--|
| 9' WASHINGTON |  |
| LE BRITON     |  |
| SCROLL ARM    |  |
|               |  |

| W33            |
|----------------|
| 7' WASHINGTON  |
| CARRIAGE HOUSE |
|                |
|                |

| W34            |
|----------------|
| 9' WASHINGTON  |
| CARRIAGE HOUSE |
|                |