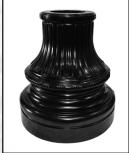

# **WASHINGTON STYLE**

TerraCast® Products has been helping municipalities, builders, and lighting contractors solve maintenance challenges since 1984 through our Classic Lamp Posts division. The challenge of maintaining the classic design of architectural decorative light posts while eliminating the rusting, peeling paint and fading is solved by TerraCast® Products proprietary PolySteel™ construction. The Washington Post replicates the classic bell shape base and decorative fluted stem. The UV stabilized material provides a solution that will never need to be painted to maintain its deep black 19th-century look. The material is color through, which means there's no paint to chip. In combination with LED-powered light fixtures and the classic design, the PolySteel<sup>™</sup> posts will provide extended years of maintenance-free satisfaction.