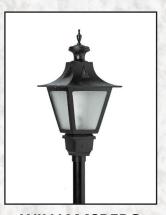

# **LUMINAIRES**

**LE BRITON** 

**WILLIAMSBERG** 

**WOODSIDE HILLS** 

**FILLMORE** 

**CARRIAGE HOUSE** 

**NEPTUNE** 

**ATHENA** 

| NAME                  | ITEM #      | COLOR | PANEL & GLOBE OPTIONS                          | LIGHT SOURCE                            | LED LIGHT<br>SOURCE                   | HEIGHT | WIDTH  | ID |
|-----------------------|-------------|-------|------------------------------------------------|-----------------------------------------|---------------------------------------|--------|--------|----|
| ATHENA                | TC41T       | BLACK | CLEAR GLASS LENS                               |                                         | 85W/6100LM                            | 26.5"  | 25.63" | 3" |
| CARRIAGE HOUSE        | CH35        | BLACK | MILK ACRYLIC LENS                              | MEDIUM BASE                             | 1 1 1 1 1 1 1 1 1 1 1 1 1 1 1 1 1 1 1 | 35"    | 16.5"  | 3" |
| CARRIAGE<br>HOUSE LTE | TC124       | BLACK | CLEAR LENS                                     | 75W MAX<br>MEDIUM BASE<br>INCANDESCENT  | 15W/1400LM<br>10W/800LM               | 22.5"  | 12.5"  | 3" |
| FAIRVIEW              | тсз6т       | BLACK | OPAL ACRYLIC                                   | 200W MAX<br>MEDIUM BASE<br>INCANDESCENT | 60W/6000LM<br>54W/7200LM              | 33"    | 12.5"  | 3" |
| FILLMORE              | TCD142-FS22 | BLACK | TYPE 5 SEGMENTED REFLECTOR<br>CLEAR GLASS LENS | 250MH-PS<br>250HPS                      |                                       | 17"    | 22"    | 4" |
| LE BRITON             | тсззт       | BLACK | OPAL ACRYLIC                                   | 200W MAX<br>MEDIUM BASE<br>INCANDESCENT | 60W/6000LM<br>54W/7200LM              | 35.75" | 14"    | 3" |
| NEPTUNE               | TC40T       | BLACK | FROST FLAT LENS                                | 70 S 133.                               | 60W/6000LM                            | 27"    | 20.5"  | 3" |
| WILLIAMSBURG          | TCH1490B4ST | BLACK | ACRYLIC LENS                                   | 250HPS<br>250MH                         | 57W                                   | 33.5"  | 16"    | 3" |
| WOODSIDE HILLS        | TC31T       | BLACK | OPAL ACRYLIC                                   | 200W MAX<br>MEDIUM BASE<br>INCANDESCENT | 60W/6000LM<br>54W/7200LM              | 26.75" | 11.5"  | 3" |