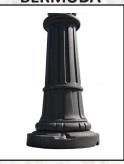

| W20           |  |
|---------------|--|
| 9' WASHINGTON |  |
| LE BRITON     |  |
| SCROLL ARM    |  |
|               |  |

| W33            |
|----------------|
| 7' WASHINGTON  |
| CARRIAGE HOUSE |
|                |
|                |

| W34            |
|----------------|
| 9' WASHINGTON  |
| CARRIAGE HOUSE |
|                |