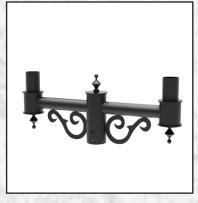

# **LUMINAIRES**

**LE BRITON** 

**WILLIAMSBERG** 

**WOODSIDE HILLS** 

**FILLMORE** 

**CARRIAGE HOUSE** 

**NEPTUNE** 

**ATHENA** 

| NAME                  | ITEM #      | COLOR | PANEL & GLOBE OPTIONS                          | LIGHT SOURCE                            | LED LIGHT<br>SOURCE                   | HEIGHT | WIDTH  | ID |
|-----------------------|-------------|-------|------------------------------------------------|-----------------------------------------|---------------------------------------|--------|--------|----|
| ATHENA                | TC41T       | BLACK | CLEAR GLASS LENS                               |                                         | 85W/6100LM                            | 26.5"  | 25.63" | 3" |
| CARRIAGE HOUSE        | CH35        | BLACK | MILK ACRYLIC LENS                              | MEDIUM BASE                             | 1 1 1 1 1 1 1 1 1 1 1 1 1 1 1 1 1 1 1 | 35"    | 16.5"  | 3" |
| CARRIAGE<br>HOUSE LTE | TC124       | BLACK | CLEAR LENS                                     | 75W MAX<br>MEDIUM BASE<br>INCANDESCENT  | 15W/1400LM<br>10W/800LM               | 22.5"  | 12.5"  | 3" |
| FAIRVIEW              | тсз6т       | BLACK | OPAL ACRYLIC                                   | 200W MAX<br>MEDIUM BASE<br>INCANDESCENT | 60W/6000LM<br>54W/7200LM              | 33"    | 12.5"  | 3" |
| FILLMORE              | TCD142-FS22 | BLACK | TYPE 5 SEGMENTED REFLECTOR<br>CLEAR GLASS LENS | 250MH-PS<br>250HPS                      |                                       | 17"    | 22"    | 4" |
| LE BRITON             | тсззт       | BLACK | OPAL ACRYLIC                                   | 200W MAX<br>MEDIUM BASE<br>INCANDESCENT | 60W/6000LM<br>54W/7200LM              | 35.75" | 14"    | 3" |
| NEPTUNE               | TC40T       | BLACK | FROST FLAT LENS                                | 70 S 133.                               | 60W/6000LM                            | 27"    | 20.5"  | 3" |
| WILLIAMSBURG          | TCH1490B4ST | BLACK | ACRYLIC LENS                                   | 250HPS<br>250MH                         | 57W                                   | 33.5"  | 16"    | 3" |
| WOODSIDE HILLS        | TC31T       | BLACK | OPAL ACRYLIC                                   | 200W MAX<br>MEDIUM BASE<br>INCANDESCENT | 60W/6000LM<br>54W/7200LM              | 26.75" | 11.5"  | 3" |