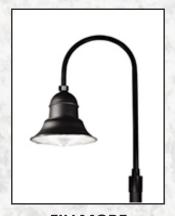

# **LUMINAIRES**

**LE BRITON** 

**WILLIAMSBERG** 

**WOODSIDE HILLS** 

**FILLMORE** 

**CARRIAGE HOUSE** 

**NEPTUNE** 

**ATHENA** 

| NAME                  | ITEM #      | COLOR | PANEL & GLOBE OPTIONS                          | LIGHT SOURCE                            | LED LIGHT<br>SOURCE                   | HEIGHT | WIDTH  | ID |
|-----------------------|-------------|-------|------------------------------------------------|-----------------------------------------|---------------------------------------|--------|--------|----|
| ATHENA                | TC41T       | BLACK | CLEAR GLASS LENS                               |                                         | 85W/6100LM                            | 26.5"  | 25.63" | 3" |
| CARRIAGE HOUSE        | CH35        | BLACK | MILK ACRYLIC LENS                              | MEDIUM BASE                             | 1 1 1 1 1 1 1 1 1 1 1 1 1 1 1 1 1 1 1 | 35"    | 16.5"  | 3" |
| CARRIAGE<br>HOUSE LTE | TC124       | BLACK | CLEAR LENS                                     | 75W MAX<br>MEDIUM BASE<br>INCANDESCENT  | 15W/1400LM<br>10W/800LM               | 22.5"  | 12.5"  | 3" |
| FAIRVIEW              | тсз6т       | BLACK | OPAL ACRYLIC                                   | 200W MAX<br>MEDIUM BASE<br>INCANDESCENT | 60W/6000LM<br>54W/7200LM              | 33"    | 12.5"  | 3" |
| FILLMORE              | TCD142-FS22 | BLACK | TYPE 5 SEGMENTED REFLECTOR<br>CLEAR GLASS LENS | 250MH-PS<br>250HPS                      |                                       | 17"    | 22"    | 4" |
| LE BRITON             | тсззт       | BLACK | OPAL ACRYLIC                                   | 200W MAX<br>MEDIUM BASE<br>INCANDESCENT | 60W/6000LM<br>54W/7200LM              | 35.75" | 14"    | 3" |
| NEPTUNE               | TC40T       | BLACK | FROST FLAT LENS                                | 70 S 133.                               | 60W/6000LM                            | 27"    | 20.5"  | 3" |
| WILLIAMSBURG          | TCH1490B4ST | BLACK | ACRYLIC LENS                                   | 250HPS<br>250MH                         | 57W                                   | 33.5"  | 16"    | 3" |
| WOODSIDE HILLS        | TC31T       | BLACK | OPAL ACRYLIC                                   | 200W MAX<br>MEDIUM BASE<br>INCANDESCENT | 60W/6000LM<br>54W/7200LM              | 26.75" | 11.5"  | 3" |