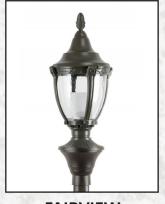

# **LUMINAIRES**

**LE BRITON** 

**WILLIAMSBERG** 

**WOODSIDE HILLS** 

**FILLMORE** 

**CARRIAGE HOUSE** 

**NEPTUNE** 

**ATHENA** 

| NAME                  | ITEM #      | COLOR | PANEL & GLOBE OPTIONS                          | LIGHT SOURCE                            | LED LIGHT<br>SOURCE                   | HEIGHT | WIDTH  | ID |
|-----------------------|-------------|-------|------------------------------------------------|-----------------------------------------|---------------------------------------|--------|--------|----|
| ATHENA                | TC41T       | BLACK | CLEAR GLASS LENS                               |                                         | 85W/6100LM                            | 26.5"  | 25.63" | 3" |
| CARRIAGE HOUSE        | CH35        | BLACK | MILK ACRYLIC LENS                              | MEDIUM BASE                             | 1 1 1 1 1 1 1 1 1 1 1 1 1 1 1 1 1 1 1 | 35"    | 16.5"  | 3" |
| CARRIAGE<br>HOUSE LTE | TC124       | BLACK | CLEAR LENS                                     | 75W MAX<br>MEDIUM BASE<br>INCANDESCENT  | 15W/1400LM<br>10W/800LM               | 22.5"  | 12.5"  | 3" |
| FAIRVIEW              | тсз6т       | BLACK | OPAL ACRYLIC                                   | 200W MAX<br>MEDIUM BASE<br>INCANDESCENT | 60W/6000LM<br>54W/7200LM              | 33"    | 12.5"  | 3" |
| FILLMORE              | TCD142-FS22 | BLACK | TYPE 5 SEGMENTED REFLECTOR<br>CLEAR GLASS LENS | 250MH-PS<br>250HPS                      |                                       | 17"    | 22"    | 4" |
| LE BRITON             | тсззт       | BLACK | OPAL ACRYLIC                                   | 200W MAX<br>MEDIUM BASE<br>INCANDESCENT | 60W/6000LM<br>54W/7200LM              | 35.75" | 14"    | 3" |
| NEPTUNE               | TC40T       | BLACK | FROST FLAT LENS                                | 70 S 133.                               | 60W/6000LM                            | 27"    | 20.5"  | 3" |
| WILLIAMSBURG          | TCH1490B4ST | BLACK | ACRYLIC LENS                                   | 250HPS<br>250MH                         | 57W                                   | 33.5"  | 16"    | 3" |
| WOODSIDE HILLS        | TC31T       | BLACK | OPAL ACRYLIC                                   | 200W MAX<br>MEDIUM BASE<br>INCANDESCENT | 60W/6000LM<br>54W/7200LM              | 26.75" | 11.5"  | 3" |