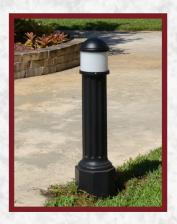

W8

| 9' WASHINGTON  |  |
|----------------|--|
| WOODSIDE HILLS |  |
|                |  |
|                |  |
| W9             |  |

| 7' WASHINGTON   |
|-----------------|
| 17" ACORN       |
| POST TOP FITTER |
|                 |
| W10             |