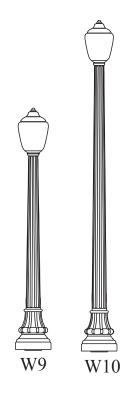

W8

| 9' WASHINGTON  |  |
|----------------|--|
| WOODSIDE HILLS |  |
|                |  |
|                |  |
| W9             |  |

| 7' WASHINGTON   |
|-----------------|
| 17" ACORN       |
| POST TOP FITTER |
|                 |
| W10             |

| 9' WASHINGTON   |
|-----------------|
| 17" ACORN       |
| POST TOP FITTER |