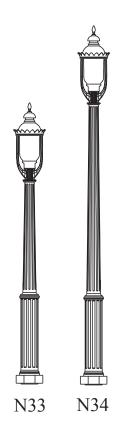

| W20           |  |
|---------------|--|
| 9' WASHINGTON |  |
| LE BRITON     |  |
| SCROLL ARM    |  |
|               |  |

| W33            |
|----------------|
| 7' WASHINGTON  |
| CARRIAGE HOUSE |
|                |
|                |

| W34            |
|----------------|
| 9' WASHINGTON  |
| CARRIAGE HOUSE |
|                |