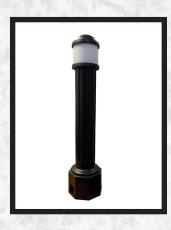

W8

| 9' WASHINGTON  |  |
|----------------|--|
| WOODSIDE HILLS |  |
|                |  |
|                |  |
| W9             |  |

| 7' WASHINGTON   |
|-----------------|
| 17" ACORN       |
| POST TOP FITTER |
|                 |
| W10             |