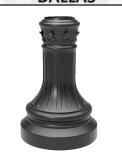

W8

| 9' WASHINGTON  |  |
|----------------|--|
| WOODSIDE HILLS |  |
|                |  |
|                |  |
| W9             |  |

| 7' WASHINGTON   |
|-----------------|
| 17" ACORN       |
| POST TOP FITTER |
|                 |
| W10             |