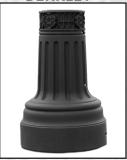

| ***                |  |
|--------------------|--|
| 9' WASHINGTON      |  |
| 12" GLOBE          |  |
| VICTORIAN ARM - V4 |  |

| W5            |  |
|---------------|--|
| 7' WASHINGTON |  |
| 12" GLOBE     |  |
| SCROLL ARM    |  |
|               |  |

| •••           |  |
|---------------|--|
| 9' WASHINGTON |  |
| 12" GLOBE     |  |
| SCROLL ARM    |  |
|               |  |

| VV /           |
|----------------|
| 7' WASHINGTON  |
| WOODSIDE HILLS |
|                |