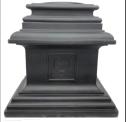

| ***                |  |
|--------------------|--|
| 9' WASHINGTON      |  |
| 12" GLOBE          |  |
| VICTORIAN ARM - V4 |  |

| W5            |  |
|---------------|--|
| 7' WASHINGTON |  |
| 12" GLOBE     |  |
| SCROLL ARM    |  |
|               |  |

| •••           |  |
|---------------|--|
| 9' WASHINGTON |  |
| 12" GLOBE     |  |
| SCROLL ARM    |  |
|               |  |

| VV /           |
|----------------|
| 7' WASHINGTON  |
| WOODSIDE HILLS |
|                |