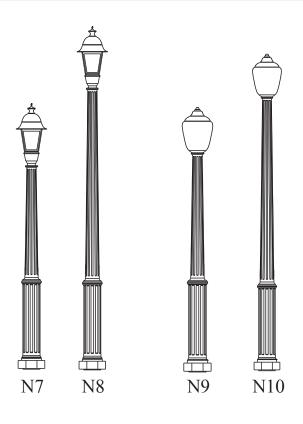

W8

| 9' WASHINGTON  |  |
|----------------|--|
| WOODSIDE HILLS |  |
|                |  |
|                |  |
| W9             |  |

| 7' WASHINGTON   |
|-----------------|
| 17" ACORN       |
| POST TOP FITTER |
|                 |
| W10             |

| 9' WASHINGTON   |
|-----------------|
| 17" ACORN       |
| POST TOP FITTER |