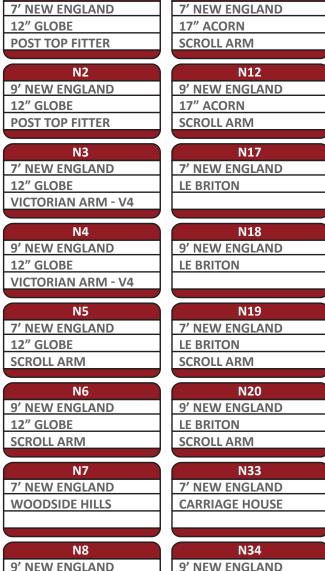

# W1 7' WASHINGTON 12" GLOBE POST TOP FITTER

| W2              |
|-----------------|
| 9' WASHINGTON   |
| 12" GLOBE       |
| POST TOP FITTER |
|                 |

| W5                 |
|--------------------|
| 7' WASHINGTON      |
| 12" GLOBE          |
| VICTORIAN ARM - V4 |
|                    |

| ***                |  |
|--------------------|--|
| 9' WASHINGTON      |  |
| 12" GLOBE          |  |
| VICTORIAN ARM - V4 |  |

| W5            |  |
|---------------|--|
| 7' WASHINGTON |  |
| 12" GLOBE     |  |
| SCROLL ARM    |  |
|               |  |

| •••           |  |
|---------------|--|
| 9' WASHINGTON |  |
| 12" GLOBE     |  |
| SCROLL ARM    |  |
|               |  |

| VV /           |
|----------------|
| 7' WASHINGTON  |
| WOODSIDE HILLS |
|                |

W8

| 9' WASHINGTON  |  |
|----------------|--|
| WOODSIDE HILLS |  |
|                |  |
|                |  |
| W9             |  |

| 7' WASHINGTON   |
|-----------------|
| 17" ACORN       |
| POST TOP FITTER |
|                 |
| W10             |

| 9' WASHINGTON   |
|-----------------|
| 17" ACORN       |
| POST TOP FITTER |

# W11 7' WASHINGTON 17" ACORN SCROLL ARM

| W12           |  |
|---------------|--|
| 9' WASHINGTON |  |
| 17" ACORN     |  |
| SCROLL ARM    |  |
|               |  |

| W17           |  |
|---------------|--|
| 7' WASHINGTON |  |
| LE BRITON     |  |
|               |  |
|               |  |

| W18           |  |
|---------------|--|
| 9' WASHINGTON |  |
| LE BRITON     |  |
|               |  |
| <b>(</b>      |  |

| W19           |  |
|---------------|--|
| 7' WASHINGTON |  |
| LE BRITON     |  |
| SCROLL ARM    |  |
|               |  |

| W20           |  |
|---------------|--|
| 9' WASHINGTON |  |
| LE BRITON     |  |
| SCROLL ARM    |  |
|               |  |

| W33            |
|----------------|
| 7' WASHINGTON  |
| CARRIAGE HOUSE |
|                |
|                |

| W34            |
|----------------|
| 9' WASHINGTON  |
| CARRIAGE HOUSE |
|                |

# 12" GLOBE N2 12" GLOBE N3 12" GLOBE

N11

| N8              |
|-----------------|
| 9' NEW ENGLAND  |
| WOODSIDE HILLS  |
|                 |
|                 |
| N9              |
| 7' NEW ENGLAND  |
| 17" ACORN       |
| POST TOP FITTER |
|                 |
| N10             |
| 9' NEW ENGLAND  |
| 17" ACORN       |
| POST TOP FITTER |