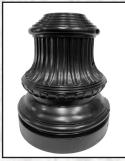

# **WASHINGTON STYLE**

TerraCast® Products has been helping municipalities, builders, and lighting contractors solve maintenance challenges since 1984 through our Classic Lamp Posts division. The challenge of maintaining the classic design of architectural decorative light posts while eliminating the rusting, peeling paint and fading is solved by TerraCast® Products proprietary PolySteel™ construction. The Washington Post replicates the classic bell shape base and decorative fluted stem. The UV stabilized material provides a solution that will never need to be painted to maintain its deep black 19th-century look. The material is color through, which means there's no paint to chip. In combination with LED-powered light fixtures and the classic design, the PolySteel<sup>™</sup> posts will provide extended years of maintenance-free satisfaction.