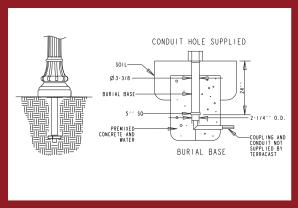

## **FOOTING DETAILS**

# **BURIAL BASE**

# **ANCHOR BASE**

| ITEM #  | COLOR | FOOTING     | POLE HEIGHT | BURIAL DEPTH       | BASE DIAMETER |
|---------|-------|-------------|-------------|--------------------|---------------|
| CL70031 | BLACK | BURIAL BASE | 6′ 6″       | 18"                | 15"           |
| CL70131 | BLACK | BURIAL BASE | 8' 10"      | 23"                | 15"           |
| CL80152 | BLACK | ANCHOR BASE | 6′ 4″       | 57.35 <del>-</del> | 15"           |
| CL80151 | BLACK | ANCHOR BASE | 8' 10"      |                    | 15"           |