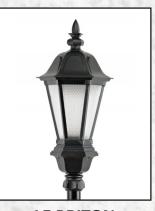

# **LUMINAIRES**

**LE BRITON** 

**WILLIAMSBERG** 

**WOODSIDE HILLS** 

**FILLMORE** 

**CARRIAGE HOUSE** 

**NEPTUNE** 

**ATHENA** 

| NAME                  | ITEM #      | COLOR | PANEL & GLOBE OPTIONS                          | LIGHT SOURCE                            | LED LIGHT<br>SOURCE                   | HEIGHT | WIDTH  | ID |
|-----------------------|-------------|-------|------------------------------------------------|-----------------------------------------|---------------------------------------|--------|--------|----|
| ATHENA                | TC41T       | BLACK | CLEAR GLASS LENS                               |                                         | 85W/6100LM                            | 26.5"  | 25.63" | 3" |
| CARRIAGE HOUSE        | CH35        | BLACK | MILK ACRYLIC LENS                              | MEDIUM BASE                             | 1 1 1 1 1 1 1 1 1 1 1 1 1 1 1 1 1 1 1 | 35"    | 16.5"  | 3" |
| CARRIAGE<br>HOUSE LTE | TC124       | BLACK | CLEAR LENS                                     | 75W MAX<br>MEDIUM BASE<br>INCANDESCENT  | 15W/1400LM<br>10W/800LM               | 22.5"  | 12.5"  | 3" |
| FAIRVIEW              | тсз6т       | BLACK | OPAL ACRYLIC                                   | 200W MAX<br>MEDIUM BASE<br>INCANDESCENT | 60W/6000LM<br>54W/7200LM              | 33"    | 12.5"  | 3" |
| FILLMORE              | TCD142-FS22 | BLACK | TYPE 5 SEGMENTED REFLECTOR<br>CLEAR GLASS LENS | 250MH-PS<br>250HPS                      |                                       | 17"    | 22"    | 4" |
| LE BRITON             | тсззт       | BLACK | OPAL ACRYLIC                                   | 200W MAX<br>MEDIUM BASE<br>INCANDESCENT | 60W/6000LM<br>54W/7200LM              | 35.75" | 14"    | 3" |
| NEPTUNE               | TC40T       | BLACK | FROST FLAT LENS                                | 70 S 133.                               | 60W/6000LM                            | 27"    | 20.5"  | 3" |
| WILLIAMSBURG          | TCH1490B4ST | BLACK | ACRYLIC LENS                                   | 250HPS<br>250MH                         | 57W                                   | 33.5"  | 16"    | 3" |
| WOODSIDE HILLS        | TC31T       | BLACK | OPAL ACRYLIC                                   | 200W MAX<br>MEDIUM BASE<br>INCANDESCENT | 60W/6000LM<br>54W/7200LM              | 26.75" | 11.5"  | 3" |