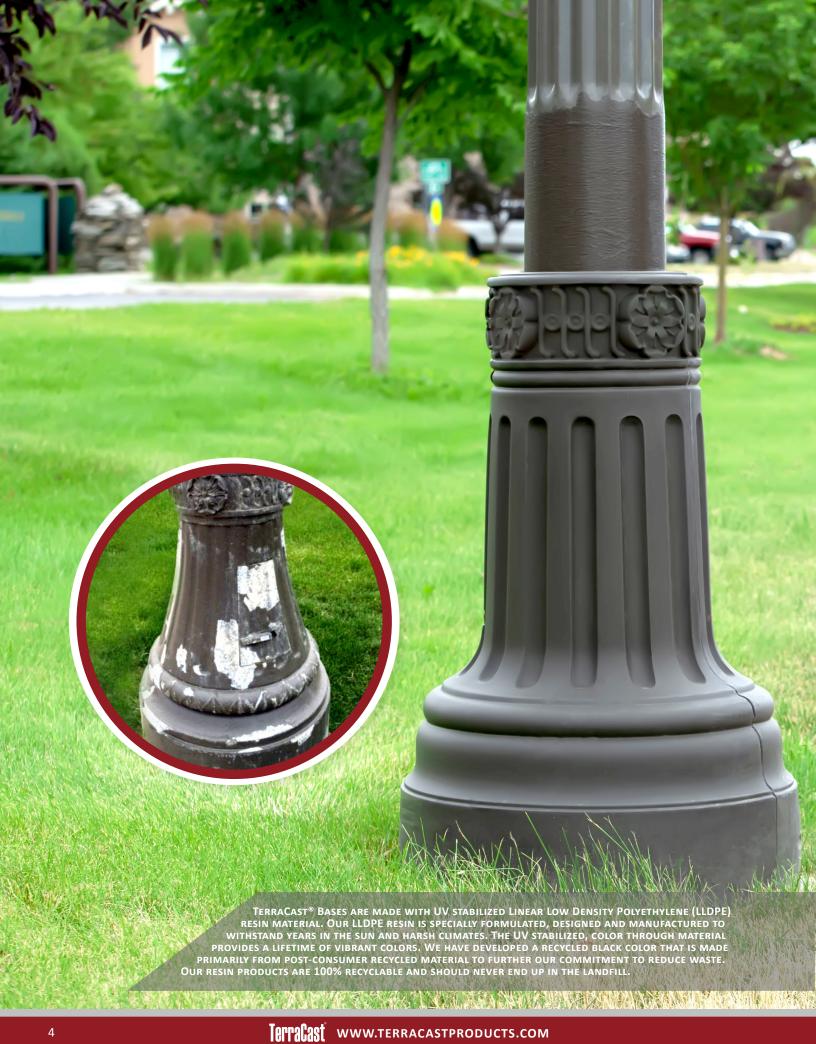

# **WASHINGTON STYLE**

TerraCast® Products has been helping municipalities, builders, and lighting contractors solve maintenance challenges since 1984 through our Classic Lamp Posts division. The challenge of maintaining the classic design of architectural decorative light posts while eliminating the rusting, peeling paint and fading is solved by TerraCast® Products proprietary PolySteel™ construction. The Washington Post replicates the classic bell shape base and decorative fluted stem. The UV stabilized material provides a solution that will never need to be painted to maintain its deep black 19th-century look. The material is color through, which means there's no paint to chip. In combination with LED-powered light fixtures and the classic design, the PolySteel<sup>™</sup> posts will provide extended years of maintenance-free satisfaction.