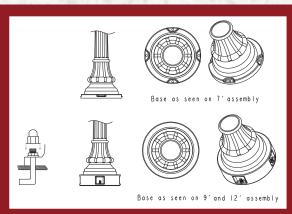

# **TALLER OPTIONS**

The PolyComposite™ post is made with a fiberglass pole core instead of a steel pole. This allows for taller posts without sacrificing strength. The PolyComposite™ posts are available in 12′ and 16′ heights. Our taller options are available in Washington and Madison style. The 12′ pole is available in both anchor and burial base, while the 16′ is only available in a burial base style.