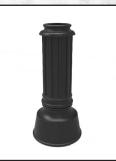

# **WASHINGTON STYLE**

TerraCast® Products has been helping municipalities, builders, and lighting contractors solve maintenance challenges since 1984 through our Classic Lamp Posts division. The challenge of maintaining the classic design of architectural decorative light posts while eliminating the rusting, peeling paint and fading is solved by TerraCast® Products proprietary PolySteel™ construction. The Washington Post replicates the classic bell shape base and decorative fluted stem. The UV stabilized material provides a solution that will never need to be painted to maintain its deep black 19th-century look. The material is color through, which means there's no paint to chip. In combination with LED-powered light fixtures and the classic design, the PolySteel<sup>™</sup> posts will provide extended years of maintenance-free satisfaction.