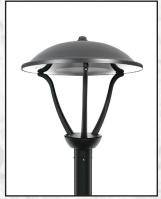

# **LUMINAIRES**

**LE BRITON** 

**WILLIAMSBERG** 

**WOODSIDE HILLS** 

**FILLMORE** 

**CARRIAGE HOUSE** 

**NEPTUNE** 

**ATHENA** 

| NAME                  | ITEM #      | COLOR | PANEL & GLOBE OPTIONS                          | LIGHT SOURCE                            | LED LIGHT<br>SOURCE                   | HEIGHT | WIDTH  | ID |
|-----------------------|-------------|-------|------------------------------------------------|-----------------------------------------|---------------------------------------|--------|--------|----|
| ATHENA                | TC41T       | BLACK | CLEAR GLASS LENS                               |                                         | 85W/6100LM                            | 26.5"  | 25.63" | 3" |
| CARRIAGE HOUSE        | CH35        | BLACK | MILK ACRYLIC LENS                              | MEDIUM BASE                             | 1 1 1 1 1 1 1 1 1 1 1 1 1 1 1 1 1 1 1 | 35"    | 16.5"  | 3" |
| CARRIAGE<br>HOUSE LTE | TC124       | BLACK | CLEAR LENS                                     | 75W MAX<br>MEDIUM BASE<br>INCANDESCENT  | 15W/1400LM<br>10W/800LM               | 22.5"  | 12.5"  | 3" |
| FAIRVIEW              | тсз6т       | BLACK | OPAL ACRYLIC                                   | 200W MAX<br>MEDIUM BASE<br>INCANDESCENT | 60W/6000LM<br>54W/7200LM              | 33"    | 12.5"  | 3" |
| FILLMORE              | TCD142-FS22 | BLACK | TYPE 5 SEGMENTED REFLECTOR<br>CLEAR GLASS LENS | 250MH-PS<br>250HPS                      |                                       | 17"    | 22"    | 4" |
| LE BRITON             | тсззт       | BLACK | OPAL ACRYLIC                                   | 200W MAX<br>MEDIUM BASE<br>INCANDESCENT | 60W/6000LM<br>54W/7200LM              | 35.75" | 14"    | 3" |
| NEPTUNE               | TC40T       | BLACK | FROST FLAT LENS                                | 70 S 133.                               | 60W/6000LM                            | 27"    | 20.5"  | 3" |
| WILLIAMSBURG          | TCH1490B4ST | BLACK | ACRYLIC LENS                                   | 250HPS<br>250MH                         | 57W                                   | 33.5"  | 16"    | 3" |
| WOODSIDE HILLS        | TC31T       | BLACK | OPAL ACRYLIC                                   | 200W MAX<br>MEDIUM BASE<br>INCANDESCENT | 60W/6000LM<br>54W/7200LM              | 26.75" | 11.5"  | 3" |