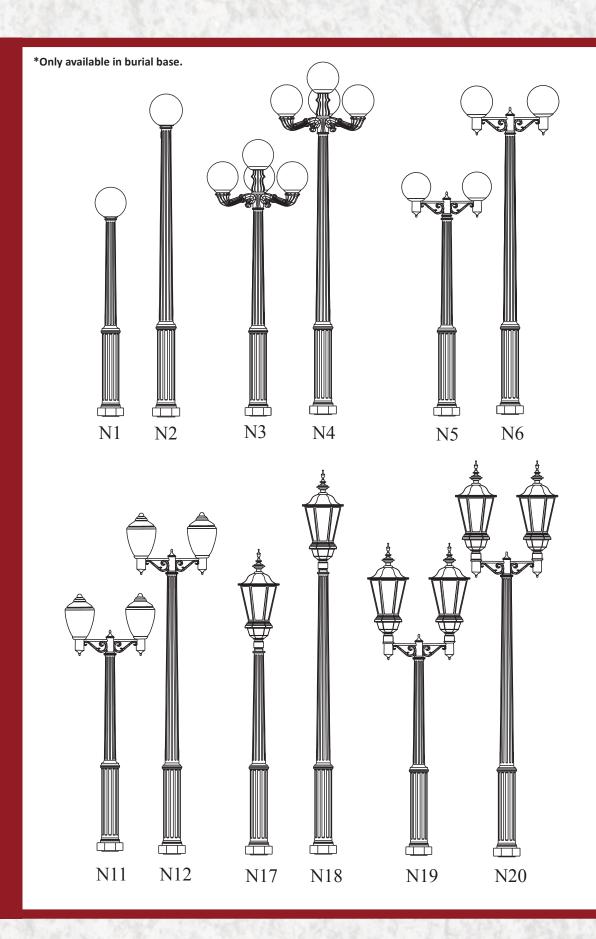

# NEW ENGLAND STYLE

# 12" GLOBE N2 12" GLOBE N3 12" GLOBE

N11

| N8              |
|-----------------|
| 9' NEW ENGLAND  |
| WOODSIDE HILLS  |
|                 |
|                 |
| N9              |
| 7' NEW ENGLAND  |
| 17" ACORN       |
| POST TOP FITTER |
|                 |
| N10             |
| 9' NEW ENGLAND  |
| 17" ACORN       |
| POST TOP FITTER |