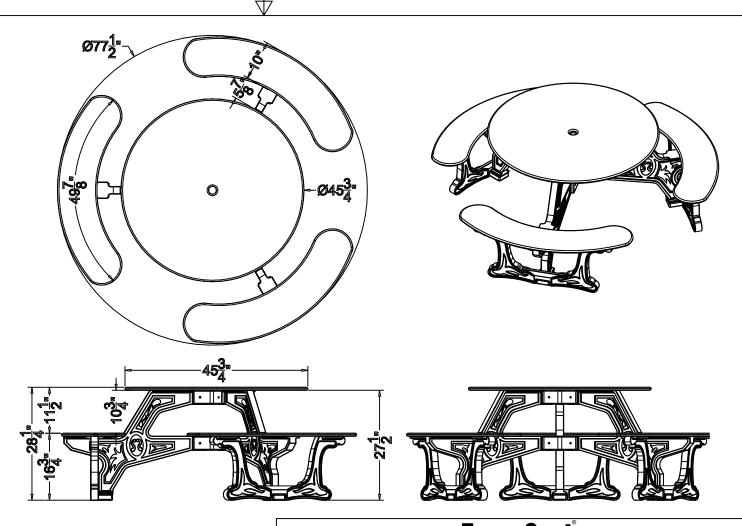

## SPECS AT A GLANCE

DIAMETER: 77-1/2" HEIGHT: 27-1/2" WEIGHT: 169 LBS

## TITLE Bodega Table PART# **DRAWN BOT** KT SIZE MATERIAL DWG NO DATE **REV** Recycled HDPE 11-11-21 **SCALE WEIGHT** SHEET 1/1

## DO NOT SCALE DRAWINGS.

All measurements are rounded to the closest quarter inch and may not be exact due to manufacturing variances.

This document contains TERRACAST® PROPRIETARY INFORMATION. No intellectual property right or license is granted by TERRACAST® in connection with it. It is delivered on the express condition that the document and the information contained in it shall be treated as confidential, shall not be used for and purpose other than that for which it is hereby delivered (the use and maintenance of the product supplied). It shall not be designed in any manner without PERRACAST® sprior written consent.