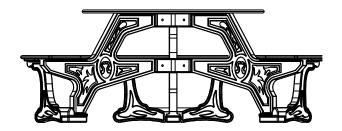

## Bodega Universal Access Table

| PART# BOTHA |               |        |       | DRAWN     |  |
|-------------|---------------|--------|-------|-----------|--|
| DUINA       |               |        |       | КТ        |  |
| SIZE        | MATERIAL      | DWG NO | DATE  | DATE      |  |
|             | Recycled HDPE |        | 11    | 11-11-21  |  |
| SCALE       |               | WEIGHT | SHEET | SHEET 1/1 |  |