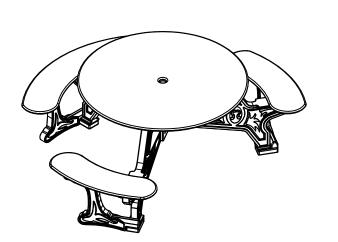

## Bodega Universal Access Table

| PART# BOTHA |               |        |       | DRAWN     |  |
|-------------|---------------|--------|-------|-----------|--|
| DUINA       |               |        |       | КТ        |  |
| SIZE        | MATERIAL      | DWG NO | DATE  | DATE      |  |
|             | Recycled HDPE |        | 11    | 11-11-21  |  |
| SCALE       |               | WEIGHT | SHEET | SHEET 1/1 |  |