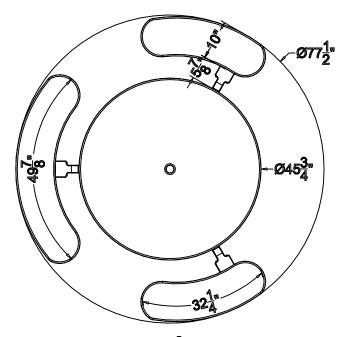

## **TerraCast** P R O D U C T S

TERRACAST PRODUCTS LLC 4400 NW 19TH AVENUE, UNIT K POMPANO BEACH, FL 33064 305-895-9525 INFO@TERRACASTPRODUCTS.COM

SPECS AT A GLANCE

DIAMETER: 77-1/2" HEIGHT: 27-1/2" WEIGHT: 144 LBS