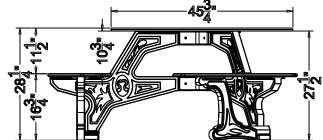

## **TerraCast** P R O D U C T S

TERRACAST PRODUCTS LLC 4400 NW 19TH AVENUE, UNIT K POMPANO BEACH, FL 33064 305-895-9525 INFO@TERRACASTPRODUCTS.COM

SPECS AT A GLANCE

DIAMETER: 77-1/2" HEIGHT: 27-1/2" WEIGHT: 144 LBS

## DO NOT SCALE DRAWINGS.

All measurements are rounded to the closest quarter inch and may not be exact due to manufacturing variances.

This document contains TERRACAST\* PROPRIETARY INFORMATION. No intellectual property right or license is granted by TERRACAST\* in connection with it. It is delivered on the express condition that the document and the information contained in it shall be treated as confidential, shall not be used for and purpose other than that for which it is hereby delivered (the use and maintenance of the product supplied). Itshall not be disclosed in whole or part to third parties and shall not be duplicated in any manner without TERRACST\* prior written consent.