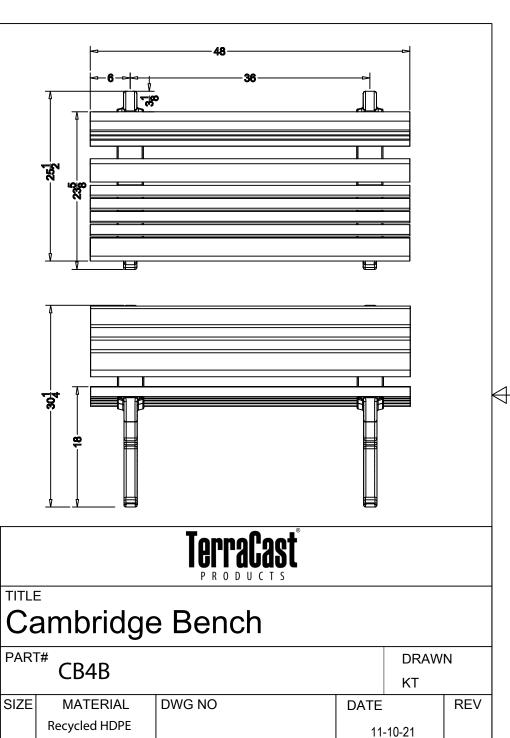

## SPECS AT A GLANCE

LENGTH: 48"

HEIGHT: 30-1/4"

WEIGHT: 70 LBS

## DO NOT SCALE DRAWINGS.

All measurements are rounded to the closest quarter inch and may not be exact due to manufacturing variances.

This document contains TERRACAST® PROPRIETARY INFORMATION. No intellectual property right or license is granted by TERRACAST® in connection with it. It is delivered on the express condition that the document and the information contained in it shall be treated as confidential, shall not be used for and purpose other than that for which it is hereby delivered (the use and maintenance of the product supplied). It shall not be desicosed in whole or part to third parties and shall not be duplicated in any manner without PERRACAST® sprior written consent.