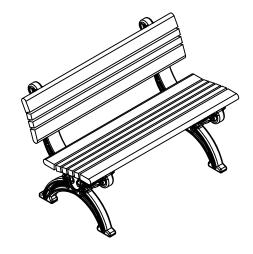

## TerraCast

P R O D U C T S

TERRACAST PRODUCTS LLC
4400 NW 19TH AVENUE, UNIT K
POMPANO BEACH, FL 33064
305-895-9525
INFO@TERRACASTPRODUCTS.COM

## SPECS AT A GLANCE

LENGTH: 48"

HEIGHT: 30-1/4"

WEIGHT: 70 LBS





## DO NOT SCALE DRAWINGS.

All measurements are rounded to the closest quarter inch and may not be exact due to manufacturing variances.

This document contains TERRACAST® PROPRIETARY INFORMATION. No intellectual property right or license is granted by TERRACAST® in connection with it. It is delivered on the express condition that the document and the information contained in it shall be treated as confidential, shall not be used for and purpose other than that for which it is hereby delivered (the use and maintenance of the product supplied). It shall not be desicosed in whole or part to third parties and shall not be duplicated in any manner without PERRACAST® sprior written consent.



SHEET 1/1

**WEIGHT** 

**SCALE**