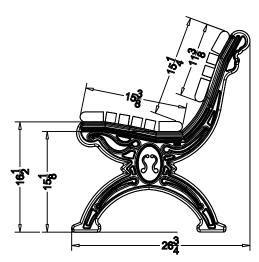

## TerraCast

P R O D U C T S

TERRACAST PRODUCTS LLC
4400 NW 19TH AVENUE, UNIT K
POMPANO BEACH, FL 33064
305-895-9525
INFO@TERRACASTPRODUCTS.COM

## SPECS AT A GLANCE

LENGTH: 48"

HEIGHT: 30-1/4"

WEIGHT: 70 LBS





## DO NOT SCALE DRAWINGS.

All measurements are rounded to the closest quarter inch and may not be exact due to manufacturing variances.

This document contains TERRACAST® PROPRIETARY INFORMATION. No intellectual property right or license is granted by TERRACAST® in connection with it. It is delivered on the express condition that the document and the information contained in it shall be treated as confidential, shall not be used for and purpose other than that for which it is hereby delivered (the use and maintenance of the product supplied). It shall not be desicosed in whole or part to third parties and shall not be duplicated in any manner without PERRACAST® sprior written consent.



SHEET 1/1

**WEIGHT** 

**SCALE**