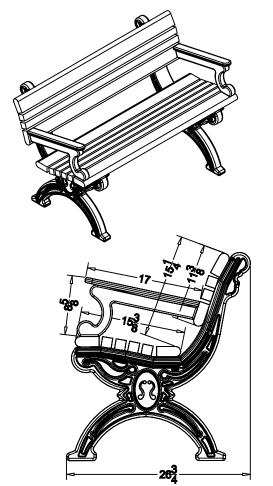

## TITLE Cambridge Bench PART# CB4BA SIZE MATERIAL DWG NO DATE REV Recycled HDPE DWG NO SHEET 1/1