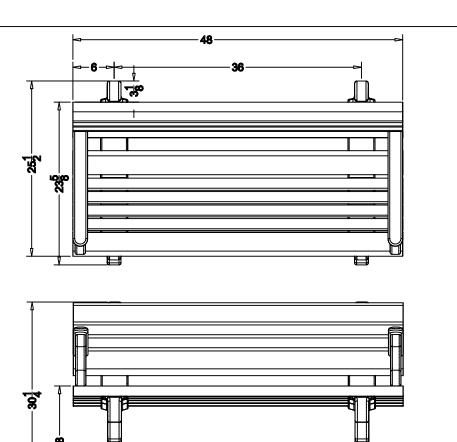

## SPECS AT A GLANCE

LENGTH: 48" HEIGHT: 30-1/4" WEIGHT: 76 LBS

## TITLE Cambridge Bench PART# CB4BA SIZE MATERIAL DWG NO DATE REV Recycled HDPE DWG NO SHEET 1/1