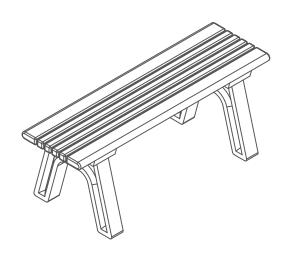

## Cambridge Flat Bench

| PART# CB4F |               |        |        |       | DRAWN     |  |  |
|------------|---------------|--------|--------|-------|-----------|--|--|
|            |               |        |        |       | KT        |  |  |
| SIZE       | MATERIAL      |        | DWG NO | DATE  | DATE REV  |  |  |
|            | Recycled HDPE |        |        | 11    | -10-21    |  |  |
| SCALE      |               | WEIGHT |        | SHEET | SHEET 1/1 |  |  |