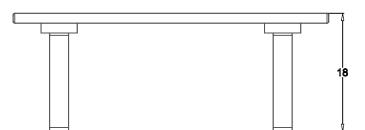

TERRACAST PRODUCTS LLC 4400 NW 19TH AVENUE, UNIT K POMPANO BEACH, FL 33064 305-895-9525 INFO@TERRACASTPRODUCTS.COM

SPECS AT A GLANCE

LENGTH: 48" HEIGHT: 18" WEIGHT: 51 LBS

d

4Д

 $\triangleleft$ 