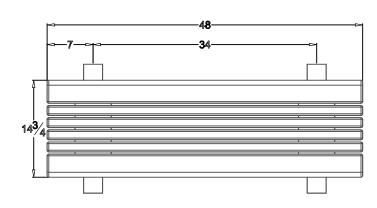

TERRACAST PRODUCTS LLC 4400 NW 19TH AVENUE, UNIT K POMPANO BEACH, FL 33064 305-895-9525 INFO@TERRACASTPRODUCTS.COM

SPECS AT A GLANCE

LENGTH: 48" HEIGHT: 18" WEIGHT: 51 LBS

d

4Д

 $\triangleleft$ 