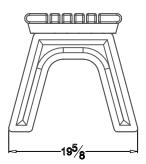

TERRACAST PRODUCTS LLC 4400 NW 19TH AVENUE, UNIT K POMPANO BEACH, FL 33064 305-895-9525 INFO@TERRACASTPRODUCTS.COM

SPECS AT A GLANCE

LENGTH: 48" HEIGHT: 18" WEIGHT: 51 LBS

d

4Д

 $\triangleleft$ 