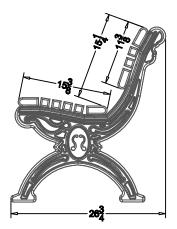

## SPECS AT A GLANCE

LENGTH: 72" HEIGHT: 30-1/4" WEIGHT: 106 LBS

## DO NOT SCALE DRAWINGS

All measurements are rounded to the closest quarter inch and may not be exact due to manufacturing variances.

This document contains TERRACAST\* PROPRIETARY INFORMATION. No intellectual property right or license is granted by TERRACAST\* in connection with it. It is delivered on the express condition that the document and the information contained in it shall be treated as confidential, shall not be used for and purpose other than that for which it is hereby delivered (the use and maintenance of the product supplied). Itshall not be disclosed in whole or part to third parties and shall not be duplicated in any manner without TERRACST\* prior written consent.