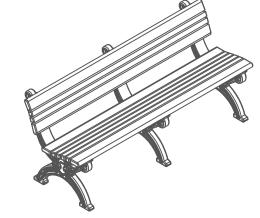

8 4 60 TerraCast PRODUCTS TITLE Cambridge Bench PART# DRAWN CB6B KΤ SIZE MATERIAL DWG NO DATE REV **Recycled HDPE** 11-10-21 SCALE WEIGHT SHEET 1/1

+