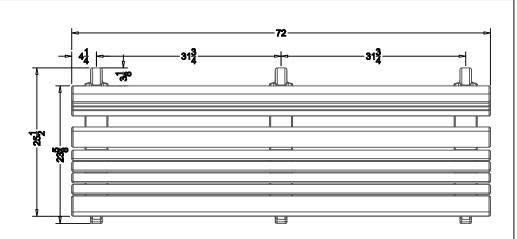

## SPECS AT A GLANCE

LENGTH: 72" HEIGHT: 30-1/4" WEIGHT: 106 LBS

## DO NOT SCALE DRAWINGS

All measurements are rounded to the closest quarter inch and may not be exact due to manufacturing variances.

This document contains TERRACAST\* PROPRIETARY INFORMATION. No intellectual property right or license is granted by TERRACAST\* in connection with it. It is delivered on the express condition that the document and the information contained in it shall be treated as confidential, shall not be used for and purpose other than that for which it is hereby delivered (the use and maintenance of the product supplied). Itshall not be disclosed in whole or part to third parties and shall not be duplicated in any manner without TERRACST\* prior written consent.