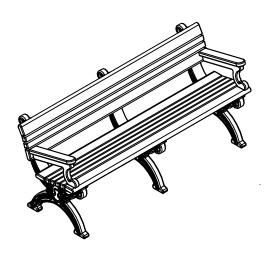

| TerraCast® PRODUCTS |          |    |        |           |          |     |
|---------------------|----------|----|--------|-----------|----------|-----|
| Cambridge Bench     |          |    |        |           |          |     |
| PART# CB6BA         |          |    |        |           | DRAWN    |     |
| COOK                |          |    |        |           | KT       |     |
| SIZE                | MATERIAL |    | DWG NO | DATE      |          | REV |
| Recycled HDPE       |          |    |        | 11        | 11-10-21 |     |
| SCALE WE            |          | WE | EIGHT  | SHEET 1/1 |          |     |