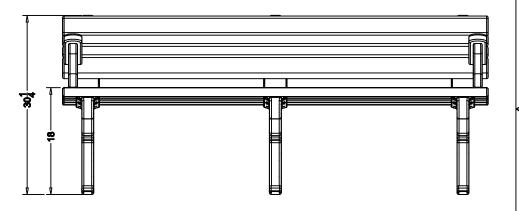

5-895-9525 INFO@TERRACASTPRODUCTS.COM

## SPECS AT A GLANCE

LENGTH: 72" HEIGHT: 30-1/4"









## DO NOT SCALE DRAWINGS.

All measurements are rounded to the closest quarter inch and may not be exact due to manufacturing variances.

This document contains TERRACAST\* PROPRIETARY INFORMATION. No intellectual property right or license is granted by TERRACAST\* in connection with it. It is delivered on the express condition that the document and the information contained in it shall be treated as confidential, shall not be used for and purpose other than that for whitch it is hereby delivered (the use and maintenance of the product supplied). It shall not be disclosed in whole or part to third parties and shall not be duplicated in any manner without TERRACAST®'s prior written consent.





| TerraCast® PRODUCTS |          |    |        |           |          |     |
|---------------------|----------|----|--------|-----------|----------|-----|
| Cambridge Bench     |          |    |        |           |          |     |
| PART# CB6BA         |          |    |        |           | DRAWN    |     |
| COOK                |          |    |        |           | KT       |     |
| SIZE                | MATERIAL |    | DWG NO | DATE      |          | REV |
| Recycled HDPE       |          |    |        | 11        | 11-10-21 |     |
| SCALE WE            |          | WE | EIGHT  | SHEET 1/1 |          |     |