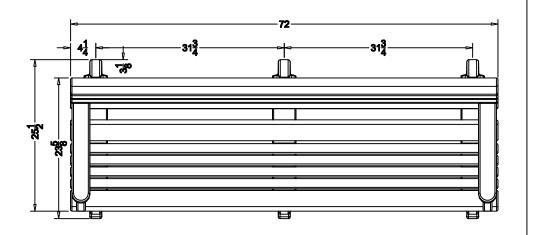

305-895-9525 INFO@TERRACASTPRODUCTS.COM

## SPECS AT A GLANCE

LENGTH: 72" HEIGHT: 30-1/4"









## DO NOT SCALE DRAWINGS.

All measurements are rounded to the closest quarter inch and may not be exact due to manufacturing variances.

This document contains TERRACAST\* PROPRIETARY INFORMATION. No intellectual property right or license is granted by TERRACAST\* in connection with it. It is delivered on the express condition that the document and the information contained in it shall be treated as confidential, shall not be used for and purpose other than that for whitch it is hereby delivered (the use and maintenance of the product supplied). It shall not be disclosed in whole or part to third parties and shall not be duplicated in any manner without TERRACAST®'s prior written consent.





| TerraCast® PRODUCTS |          |    |        |           |          |     |
|---------------------|----------|----|--------|-----------|----------|-----|
| Cambridge Bench     |          |    |        |           |          |     |
| PART# CB6BA         |          |    |        |           | DRAWN    |     |
| COOK                |          |    |        |           | KT       |     |
| SIZE                | MATERIAL |    | DWG NO | DATE      |          | REV |
| Recycled HDPE       |          |    |        | 11        | 11-10-21 |     |
| SCALE WE            |          | WE | EIGHT  | SHEET 1/1 |          |     |