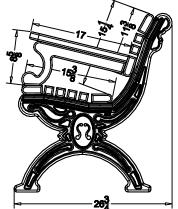

## SPECS AT A GLANCE

LENGTH: 72" HEIGHT: 30-1/4"

## DO NOT SCALE DRAWINGS.

All measurements are rounded to the closest quarter inch and may not be exact due to manufacturing variances.

This document contains TERRACAST\* PROPRIETARY INFORMATION. No intellectual property right or license is granted by TERRACAST\* in connection with it. It is delivered on the express condition that the document and the information contained in it shall be treated as confidential, shall not be used for and purpose other than that for whitch it is hereby delivered (the use and maintenance of the product supplied). It shall not be disclosed in whole or part to third parties and shall not be duplicated in any manner without TERRACAST®'s prior written consent.

| TerraCast® PRODUCTS |          |    |        |           |          |     |
|---------------------|----------|----|--------|-----------|----------|-----|
| Cambridge Bench     |          |    |        |           |          |     |
| PART# CB6BA         |          |    |        |           | DRAWN    |     |
| COOK                |          |    |        |           | KT       |     |
| SIZE                | MATERIAL |    | DWG NO | DATE      |          | REV |
| Recycled HDPE       |          |    |        | 11        | 11-10-21 |     |
| SCALE WE            |          | WE | EIGHT  | SHEET 1/1 |          |     |