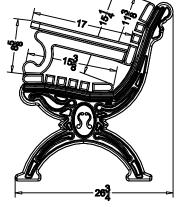

## SPECS AT A GLANCE

LENGTH: 72" HEIGHT: 30-1/4"

## DO NOT SCALE DRAWINGS.

All measurements are rounded to the closest quarter inch and may not be exact due to manufacturing variances.

This document contains TERRACAST\* PROPRIETARY INFORMATION. No intellectual property right or license is granted by TERRACAST\* in connection with it. It is delivered on the express condition that the document and the information contained in it shall be treated as confidential, shall not be used for and purpose other than that for whitch it is hereby delivered (the use and maintenance of the product supplied). It shall not be disclosed in whole or part to third parties and shall not be duplicated in any manner without TERRACAST®'s prior written consent.

| TerraCast® PRODUCTS |          |    |        |           |          |     |
|---------------------|----------|----|--------|-----------|----------|-----|
| Cambridge Bench     |          |    |        |           |          |     |
| PART# CB6BA         |          |    |        |           | DRAWN    |     |
| COOK                |          |    |        |           | KT       |     |
| SIZE                | MATERIAL |    | DWG NO | DATE      |          | REV |
| Recycled HDPE       |          |    |        | 11        | 11-10-21 |     |
| SCALE WE            |          | WE | EIGHT  | SHEET 1/1 |          |     |